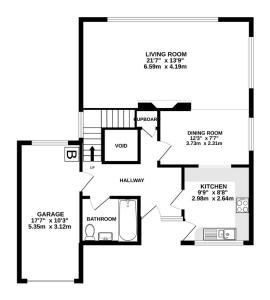

GROUND FLOOR

LOWER GROUND FLOOR

DALESWOOD ROAD, TAVISTOCK, PL19 8HE

Whilst every attempt has been made to ensure the accuracy of the floorplan contained here, measurement of doors, windows, rooms and any other items are approximate and no responsibility is taken for any enror, omission or mis statement. This plan is for illustrative purposes only and should be used as such by any prospective purchaser. The services, systems and appliances shown have not been tested and no guarante as to their operability or efficiency can be given.

A detached family home in a convenient location within walking distance of the town and Tavistock College. Offered to the market for the first time since it was built in the seventies, the property is in need of some TLC but represents a great opportunity for someone wishing to create a lovely, spacious home. The reverse accommodation includes; Spacious hall, kitchen, large living/dining room with picture windows, four bedrooms, bathroom and shower room. Integral garage and large gardens. The property is offered with \*NO ONWARD CHAIN\*