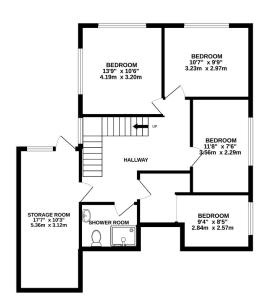

GROUND FLOOR

LOWER GROUND FLOOR

DALESWOOD ROAD, TAVISTOCK, PL19 8HE

Whilst every attempt has been made to ensure the accuracy of the floorplan contained here, measurement of doors, windows, rooms and any other items are approximate and no responsibility is taken for any enror, omission or mis statement. This plan is for illustrative purposes only and should be used as such by any prospective purchaser. The services, systems and appliances shown have not been tested and no guarante as to their operability or efficiency can be given.

A detached family home in a convenient location within walking distance of the town and Tavistock College. Offered to the market for the first time since it was built in the seventies, the property is in need of some TLC but represents a great opportunity for someone wishing to create a lovely, spacious home. The reverse accommodation includes; Spacious hall, kitchen, large living/dining room with picture windows, four bedrooms, bathroom and shower room. Integral garage and large gardens. The property is offered with \*NO ONWARD CHAIN\*