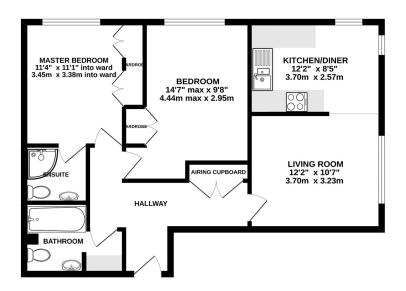

GROUND FLOOR 679 sq.ft. (63.1 sq.m.) approx.

TOTAL FUNDAL FLOOR AREA: 679 s.g.ft. (63.1 s.g.m.) approx.

White every affering has been made to ensure the accuracy of the floorpine contained here, measurement of obox, simbox, normal and so yother them are appreciately as falled the law great contained and so the service are appreciately as falled the law great contained and so the service and so the service are appreciated and the service and special form and so them to been included and no guarantee and to the opposite of without you for the control to the service. So the service are all applicates form these rick been included and no guarantee and to the opposite of without you for the control to the service.