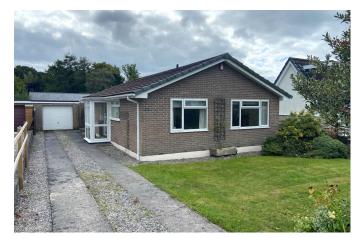

## Chaucer Road, Tavistock, PL19 9AJ

Guide Price £400,000

- · Detached Bungalow
- Lounge/Dining Room
- Kitchen
- · Separate Cloakroom
- Detached Garage with Driveway

- · Three Good Sized Bedrooms
- Sun Room
- Shower Room
- · Well Established Front and Rear Gardens
- · No Onward Chain

A three bedroom detached bungalow occupying a well established level position with detached garage and driveway located in a highly sought after residential area in Tavistock and offered to the market with no onward chain.