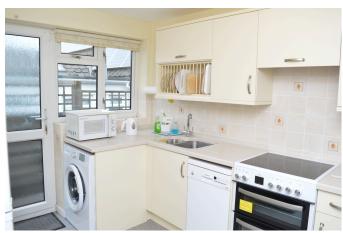

## Chaucer Road, Tavistock, PL19 9AJ

Guide Price £400,000

- · Detached Bungalow
- Lounge/Dining Room
- Kitchen
- · Separate Cloakroom
- Detached Garage with Driveway

- · Three Good Sized Bedrooms
- Sun Room
- Shower Room
- · Well Established Front and Rear Gardens
- · No Onward Chain

A three bedroom detached bungalow occupying a well established level position with detached garage and driveway located in a highly sought after residential area in Tavistock and offered to the market with no onward chain.