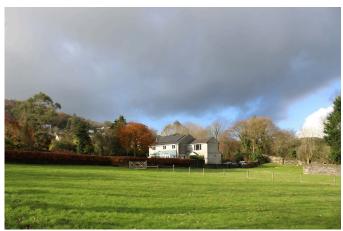

## The Willows, Kingswood Road, PL18 9DF

Guide Price £725,000

- HIDDEN GEM!
- Private location at the end of a 'no through' lane.
- Main house has spacious accommodation.
- Adjoining annexe has Lounge, kitchen, double bedroom and en suite.
- Several useful outbuildings with light and power.

- Lovely four bedroom family home with Annexe
- Approaching two acres of garden and pasture.
- 2/3 receptions, Kitchen/dining room and utility, cloakroom. 4 bedrooms and 2 bathrooms.
- Driveway parking.
- EPC House Rating 86, Band 'B'. Annexe Rating 62, Band 'D'. \*NO ONWARD CHAIN\*

Made with Metropix ©2022

A 'hidden gem' in the Tamar Valley. This fantastic family home with Annexe enjoys a peaceful location along a no-through lane and has the benefit of beautiful gardens and land approaching two acres adjoining the river Tamar. The spacious accommodation comprises; Hall, Living room, conservatory, Kitchen/dining room, utility, Cloakroom. Four double bedrooms, ensuite bathroom and family bathroom. A one bedroom Annexe. Secluded gardens and pasture with useful outbuildings to include workshop and barn. \*NO ONWARD CHAIN\*.