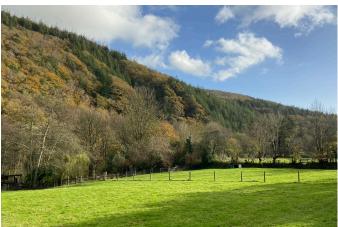

## The Willows, Kingswood Road, PL18 9DF

Guide Price £725,000

- HIDDEN GEM!
- Private location at the end of a 'no through' lane.
- Main house has spacious accommodation.
- Adjoining annexe has Lounge, kitchen, double bedroom and en suite.
- Several useful outbuildings with light and power.

- Lovely four bedroom family home with Annexe
- Approaching two acres of garden and pasture.
- 2/3 receptions, Kitchen/dining room and utility, cloakroom. 4 bedrooms and 2 bathrooms.
- Driveway parking.
- EPC House Rating 86, Band 'B'. Annexe Rating 62, Band 'D'. \*NO ONWARD CHAIN\*

Made with Metropix ©2022

A 'hidden gem' in the Tamar Valley. This fantastic family home with Annexe enjoys a peaceful location along a no-through lane and has the benefit of beautiful gardens and land approaching two acres adjoining the river Tamar. The spacious accommodation comprises; Hall, Living room, conservatory, Kitchen/dining room, utility, Cloakroom. Four double bedrooms, ensuite bathroom and family bathroom. A one bedroom Annexe. Secluded gardens and pasture with useful outbuildings to include workshop and barn. \*NO ONWARD CHAIN\*.