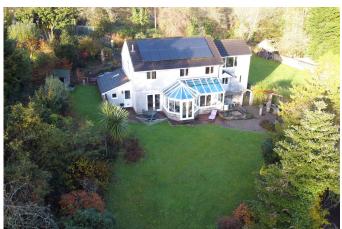

- Lovely four bedroom family home with Annexe
- Approaching two acres of garden and pasture.
- 2/3 receptions, Kitchen/dining room and utility, cloakroom. 4 bedrooms and 2 bathrooms.
- Driveway parking.
- EPC House Rating 86, Band 'B'. Annexe Rating 62, Band 'D'. \*NO ONWARD CHAIN\*

Made with Metropix ©2022

A 'hidden gem' in the Tamar Valley. This fantastic family home with Annexe enjoys a peaceful location along a no-through lane and has the benefit of beautiful gardens and land approaching two acres adjoining the river Tamar. The spacious accommodation comprises; Hall, Living room, conservatory, Kitchen/dining room, utility, Cloakroom. Four double bedrooms, ensuite bathroom and family bathroom. A one bedroom Annexe. Secluded gardens and pasture with useful outbuildings to include workshop and barn. \*NO ONWARD CHAIN\*.