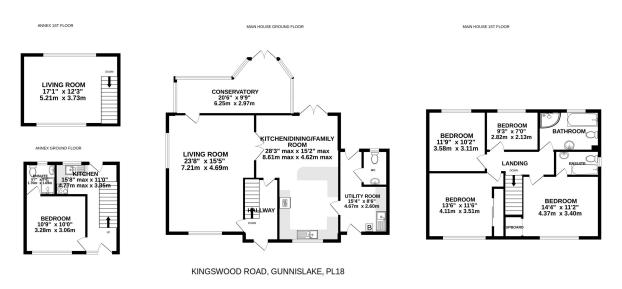

Whilst every attempt has been made to ensure the accuracy of the floorplan contained here, measurements of doors, windows, rooms and any other items are approximate and no responsibility is taken for any error, omission or mis-statement. This plan is for illustrative purposes only and should be used as such by any prospective purchaser. The services, systems and appliances shown have not been tested and no guarantee as to their perability or efficiency can be given.

Made with Metropix ©2022

A 'hidden gem' in the Tamar Valley. This fantastic family home with Annexe enjoys a peaceful location along a no-through lane and has the benefit of beautiful gardens and land approaching two acres adjoining the river Tamar. The spacious accommodation comprises; Hall, Living room, conservatory, Kitchen/dining room, utility, Cloakroom. Four double bedrooms, ensuite bathroom and family bathroom. A one bedroom Annexe. Secluded gardens and pasture with useful outbuildings to include workshop and barn. \*NO ONWARD CHAIN\*.