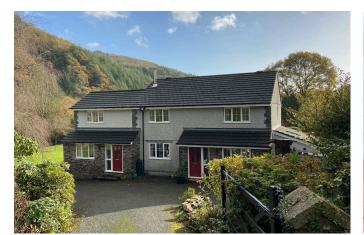

## The Willows, Kingswood Road, PL18 9DF

Guide Price £725,000

- HIDDEN GEM!
- Private location at the end of a 'no through' lane.
- Main house has spacious accommodation.
- Adjoining annexe has Lounge, kitchen, double bedroom and en suite.
- Several useful outbuildings with light and power.

- Lovely four bedroom family home with Annexe
- Approaching two acres of garden and pasture.
- 2/3 receptions, Kitchen/dining room and utility, cloakroom. 4 bedrooms and 2 bathrooms.
- Driveway parking.
- EPC House Rating 86, Band 'B'. Annexe Rating 62, Band 'D'. \*NO ONWARD CHAIN\*

Made with Metropix ©2022

A 'hidden gem' in the Tamar Valley. This fantastic family home with Annexe enjoys a peaceful location along a no-through lane and has the benefit of beautiful gardens and land approaching two acres adjoining the river Tamar. The spacious accommodation comprises; Hall, Living room, conservatory, Kitchen/dining room, utility, Cloakroom. Four double bedrooms, ensuite bathroom and family bathroom. A one bedroom Annexe. Secluded gardens and pasture with useful outbuildings to include workshop and barn. \*NO ONWARD CHAIN\*.