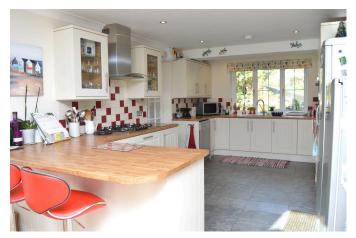

- Lovely four bedroom family home with Annexe
- Approaching two acres of garden and pasture.
- 2/3 receptions, Kitchen/dining room and utility, cloakroom. 4 bedrooms and 2 bathrooms.
- Driveway parking.
- EPC House Rating 86, Band 'B'. Annexe Rating 62, Band 'D'. \*NO ONWARD CHAIN\*

Made with Metropix ©2022

A 'hidden gem' in the Tamar Valley. This fantastic family home with Annexe enjoys a peaceful location along a no-through lane and has the benefit of beautiful gardens and land approaching two acres adjoining the river Tamar. The spacious accommodation comprises; Hall, Living room, conservatory, Kitchen/dining room, utility, Cloakroom. Four double bedrooms, ensuite bathroom and family bathroom. A one bedroom Annexe. Secluded gardens and pasture with useful outbuildings to include workshop and barn. \*NO ONWARD CHAIN\*.