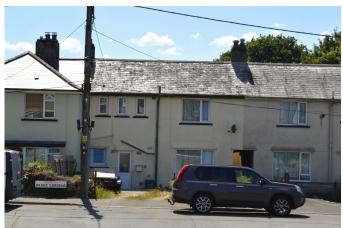

## Drake Gardens, Tavistock, PL19 9AT

Guide Price £220,000

- · Three good sized bedrooms
- · Double aspect lounge
- · Separate Cloakroom
- · Gas Central Heating
- · Level Rear Garden

- · Kitchen/Dining Room
- Shower Room
- Double Glazing
- Driveway
- · No Onward Chain

A three bedroom house with driveway and large well established level rear garden situated in a popular no through road within walking distance of Tavistock town centre and offered to the market with no onward chain.