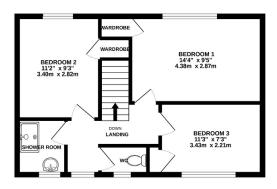

GROUND FLOOR

LOUNGE
17:3" x 90"
5.26m x 2.74m

LOUNGE
17:3" x 122"
5.26m x 3.71m

1ST FLOOR

DRAKE GARDENS TAVISTOCK PL19

Whist every attempt has been made to ensure the accuracy of the floorplan contained here, measurements of doors, windows, rooms and any other items are approximate and no responsibility is taken for any error, omission or mis-statement. This plan is for illustrative purposes only and should be used as such by any prospective purchaser. The services, systems and appliances shown have not been tested and no guaranter as to their operability or efficiency; can be given.