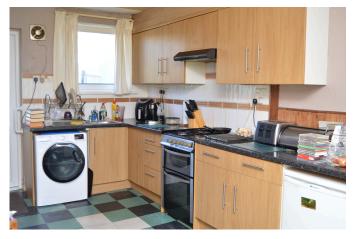

## Drake Gardens, Tavistock, PL19 9AT

Guide Price £220,000

- · Three good sized bedrooms
- · Double aspect lounge
- · Separate Cloakroom
- · Gas Central Heating
- · Level Rear Garden

- · Kitchen/Dining Room
- Shower Room
- Double Glazing
- Driveway
- · No Onward Chain

A three bedroom house with driveway and large well established level rear garden situated in a popular no through road within walking distance of Tavistock town centre and offered to the market with no onward chain.