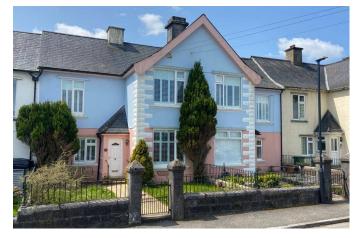

## Moore Crescent, Princetown, PL20

Guide Price £300,000

- Elegant Period Property With Stunning Panoramic Views over Dartmoor
- Double Aspect Living Room
- Large Kitchen
- · Three Bedrooms
- Rear Garden With Large Sheds/ Workshops

- Front Garden with Original Wrought Iron Gate and Railings
- · Separate Dining Room
- · Downstairs Cloakroom
- Modern Wet Room To First Floor
- Central Village Location and No Onward Chain

This elegant and unique period property boasts a wealth of character features and stunning panoramic views to the front over Dartmoor and is situated in a highly sought after central village location close to local shops and cafes and is offered to the market with No Onward Chain.