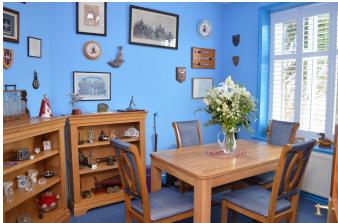

## Moore Crescent, Princetown, PL20

Guide Price £300,000

- Elegant Period Property With Stunning Panoramic Views over Dartmoor
- Double Aspect Living Room
- Large Kitchen
- · Three Bedrooms
- Rear Garden With Large Sheds/ Workshops

- Front Garden with Original Wrought Iron Gate and Railings
- · Separate Dining Room
- · Downstairs Cloakroom
- Modern Wet Room To First Floor
- Central Village Location and No Onward Chain

This elegant and unique period property boasts a wealth of character features and stunning panoramic views to the front over Dartmoor and is situated in a highly sought after central village location close to local shops and cafes and is offered to the market with No Onward Chain.