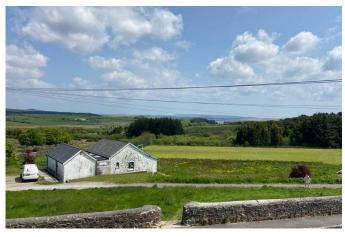

## Moore Crescent, Princetown, PL20

Guide Price £300,000

- Elegant Period Property With Stunning Panoramic Views over Dartmoor
- Double Aspect Living Room
- Large Kitchen
- · Three Bedrooms
- Rear Garden With Large Sheds/ Workshops

- Front Garden with Original Wrought Iron Gate and Railings
- · Separate Dining Room
- · Downstairs Cloakroom
- Modern Wet Room To First Floor
- Central Village Location and No Onward Chain

This elegant and unique period property boasts a wealth of character features and stunning panoramic views to the front over Dartmoor and is situated in a highly sought after central village location close to local shops and cafes and is offered to the market with No Onward Chain.