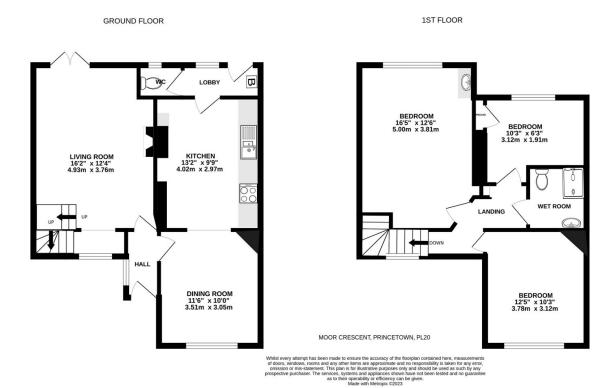

## Moore Crescent, Princetown, PL20

Guide Price £300,000

- Elegant Period Property With Stunning Panoramic Views over Dartmoor
- Double Aspect Living Room
- Large Kitchen
- · Three Bedrooms
- Rear Garden With Large Sheds/ Workshops

- Front Garden with Original Wrought Iron Gate and Railings
- · Separate Dining Room
- · Downstairs Cloakroom
- Modern Wet Room To First Floor
- Central Village Location and No Onward Chain

This elegant and unique period property boasts a wealth of character features and stunning panoramic views to the front over Dartmoor and is situated in a highly sought after central village location close to local shops and cafes and is offered to the market with No Onward Chain.