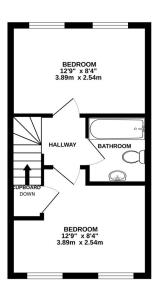

- Entrance Hall
- Modern Kitchen
- · Modern Bathroom
- · Level Rear Garden
- · No Onward Chain

GROUND FLOOR

1ST FLOOR

CARPENTER WAY, TAVISTOCK, PL19 0FL

Whilst every atterrigh has been made to ensure the accuracy of the floorplan contained here, measuremen of doors, windows, rooms and any other items are approximate and no responsibility is taken for any erro omission or mis-statement. This plan is for allustrative purposes only and should be used as such by any prospective purchaser. The services, systems and appliances shown have not been tested and no guarant as to their operability or efficiency can be give.