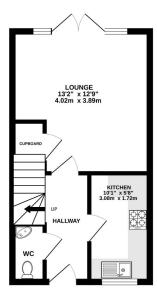

- Entrance Hall
- Modern Kitchen
- · Modern Bathroom
- · Level Rear Garden
- · No Onward Chain

GROUND FLOOR

1ST FLOOR

CARPENTER WAY, TAVISTOCK, PL19 0FL

Whilst every atterrigh has been made to ensure the accuracy of the floorplan contained here, measuremen of doors, windows, rooms and any other items are approximate and no responsibility is taken for any erro omission or mis-statement. This plan is for allustrative purposes only and should be used as such by any prospective purchaser. The services, systems and appliances shown have not been tested and no guarant as to their operability or efficiency can be give.