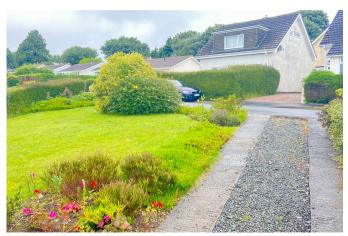

## Great Fellingfield, Mary Tavy, PL19

Guide Price £240,000

- Enclosed Entrance Porch
- · Two Bedrooms
- Double Aspect Lounge/Dining Room
- · Driveway With Ample Parking
- · Level Front and Rear Gardens

An attractive two bedroom detached bungalow in need of modernisation with driveway, garage and well established front and rear gardens, situated in a quiet cul-de-sac in the pretty village of Mary Tavy located on the edge of Dartmoor National Park and only a 10 minute drive onto the historic market town of Tavistock. No Onward Chain.