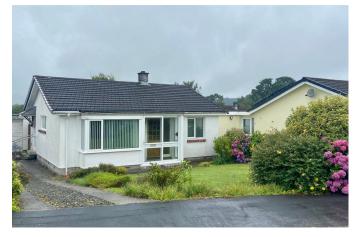

## Great Fellingfield, Mary Tavy, PL19

Guide Price £240,000

- Enclosed Entrance Porch
- · Two Bedrooms
- Double Aspect Lounge/Dining Room
- · Driveway With Ample Parking
- · Level Front and Rear Gardens

An attractive two bedroom detached bungalow in need of modernisation with driveway, garage and well established front and rear gardens, situated in a quiet cul-de-sac in the pretty village of Mary Tavy located on the edge of Dartmoor National Park and only a 10 minute drive onto the historic market town of Tavistock. No Onward Chain.