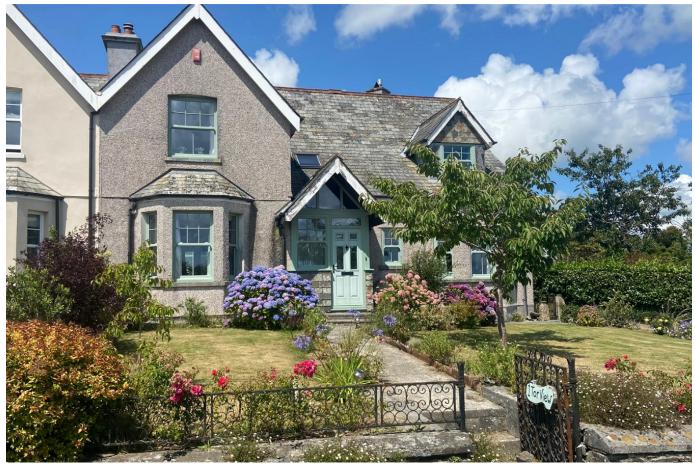

## Tor View, Near St Dominick, PL12

Guide Price £465,000

An elegant double fronted Edwardian residence nestling in abundantly stocked cottage style gardens with stunning 360 degree countryside views over the Tamar Valley and towards Plymouth Sound National Marine Park. The property offers ample parking with direct access to a detached double garage/workshop and is situated in a idyllic semi rural location. Viewing Highly Recommended.

## **Key Features**

- · Elegant Period Home
- Spacious Kitchen With Adjoining Dining Room
- · Large Sitting Room With Bay Window
- Three Generously Sized Bedrooms
- · Good sized Family Bathroom

- · Porch, Entrance Hall and Cloakroom
- · Separate Utility/Boot Room
- Edwardian Style Conservatory
- En-suite To Master Bedroom
- Stunning Gardens and Panoramic Views over Surrounding Countryside