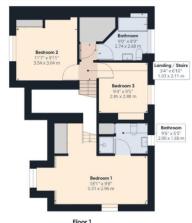

## **Key Features**

- · Elegant Period Home
- Spacious Kitchen With Adjoining Dining Room
- · Large Sitting Room With Bay Window
- Three Generously Sized Bedrooms
- · Good sized Family Bathroom

- · Porch, Entrance Hall and Cloakroom
- · Separate Utility/Boot Room
- Edwardian Style Conservatory
- En-suite To Master Bedroom
- Stunning Gardens and Panoramic Views over Surrounding Countryside