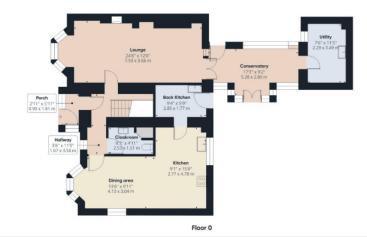

## **Key Features**

- · Elegant Period Home
- Spacious Kitchen With Adjoining Dining Room
- · Large Sitting Room With Bay Window
- Three Generously Sized Bedrooms
- · Good sized Family Bathroom

- · Porch, Entrance Hall and Cloakroom
- · Separate Utility/Boot Room
- Edwardian Style Conservatory
- En-suite To Master Bedroom
- Stunning Gardens and Panoramic Views over Surrounding Countryside