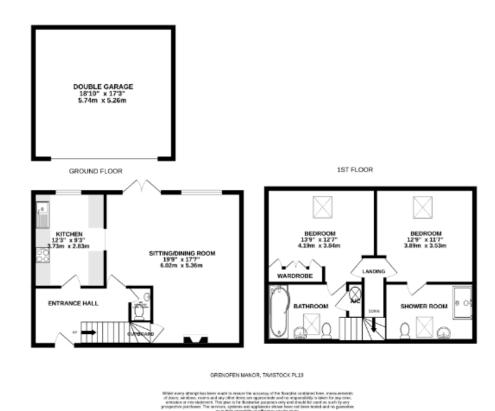

## Grenofen Manor, Tavistock, PL19

Offers Over £300,000

- Split Level Conversion Apartment
- Modern Kitchen
- Two Double Bedrooms Both En-Suite
- · Detached Double Garage
- Set in Stunning and Secluded Grounds

- Private Front Entrance
- Spacious Sitting/Dining Room
- Direct Access to a Private Terrace
- Allocated Parking For Three /Four Vehicles
- Share of Freehold with 999 Year lease From 1988

An elegant and stylish two bedroom split level luxury apartment with direct access onto a private wraparound terrace set in stunning well established grounds with the added benefit of a detached double garage and allocated parking for two/three vehicles.