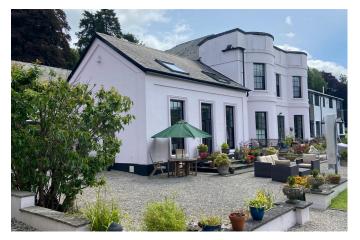

## Grenofen Manor, Tavistock, PL19

Offers Over £300,000

- Split Level Conversion Apartment
- Modern Kitchen
- Two Double Bedrooms Both En-Suite
- · Detached Double Garage
- Set in Stunning and Secluded Grounds

- Private Front Entrance
- Spacious Sitting/Dining Room
- Direct Access to a Private Terrace
- Allocated Parking For Three /Four Vehicles
- Share of Freehold with 999 Year lease From 1988

An elegant and stylish two bedroom split level luxury apartment with direct access onto a private wraparound terrace set in stunning well established grounds with the added benefit of a detached double garage and allocated parking for two/three vehicles.