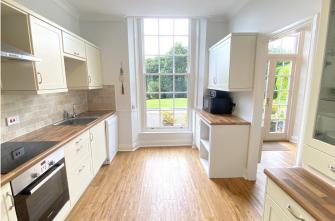

## Grenofen Manor, Tavistock, PL19

Offers Over £300,000

- Split Level Conversion Apartment
- Modern Kitchen
- Two Double Bedrooms Both En-Suite
- · Detached Double Garage
- Set in Stunning and Secluded Grounds

- Private Front Entrance
- Spacious Sitting/Dining Room
- Direct Access to a Private Terrace
- Allocated Parking For Three /Four Vehicles
- Share of Freehold with 999 Year lease From 1988

An elegant and stylish two bedroom split level luxury apartment with direct access onto a private wraparound terrace set in stunning well established grounds with the added benefit of a detached double garage and allocated parking for two/three vehicles.