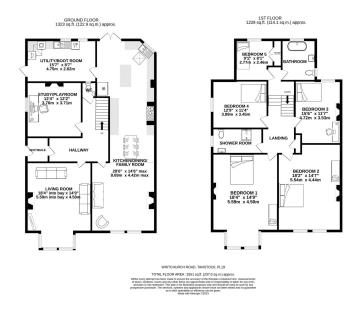

## Whitchurch Road, Tavistock, PL19 9BQ

Guide Price £650,000

**4** 5 **4** 2 **4** 3

- Desirable Period Residence
- Five Good Sized Bedrooms
- · Three Reception Rooms
- Bespoke Kitchen Open Plan To Dining/Family Room
- Separate Utility Room
- · Downstairs Cloakroom
- Family Bathroom and Separate Shower Room
- Driveway Off Road Parking For Three Vehicles
- Well Established Garden and Landscaped Terrace
- Highly Sought Area Close to Tavistock Town Centre

A capacious five bedroom period residence boasting three reception rooms and a beautifully crafted bespoke kitchen opening onto a dining/family room perfect for entertaining family and friends, occupying a decreet corner position with gated access to a footpath providing direct access to Whitchurch Down the property is located less than a mile from the pretty market town of Tavistock.