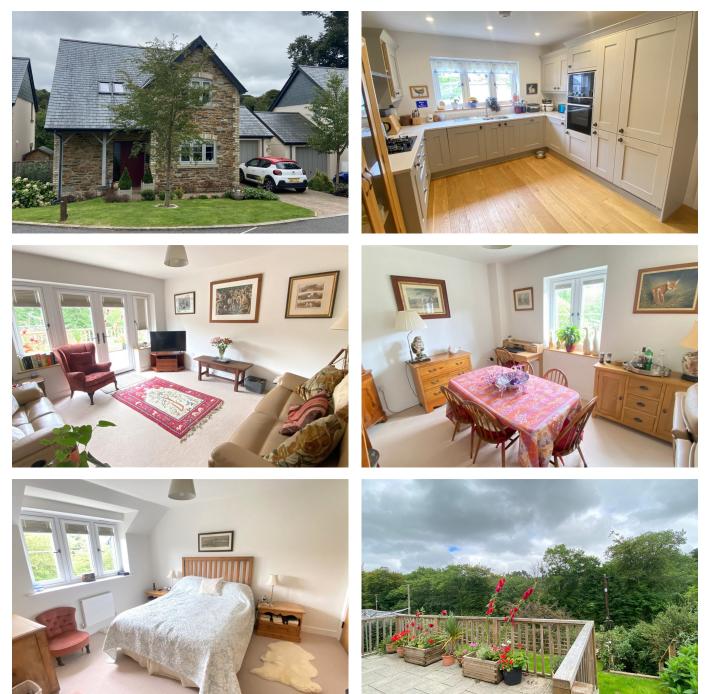

## 10 Trendle Gardens, Tavistock, Devon, PL19 0FF

Guide Price £395,000

🛤 3 🚰 2 🚘 2

**rightmove** △ find your happy

01822 611 122

- Three Bedroom Detached House
- Modern Kitchen/Breakfast Room
- Mourn Downstairs Shower Room
- Landscaped Front and Rear Gardens With Gardener Included
- Private Gated Development For The Over 55s

A modern and stylish three bedroom detached house with driveway and attached garage situated on a private gated development exclusively for the over 55s perfect for those looking for a low maintenance and secure property close to Tavistock and Dartmoor National Park. Viewing Highly Recommended.

Situated off Parkwood Road just over a mile from Tavistock, Trendle Gardens is a gated community where one occupier is required to be at least 55 years old and consists of 13 detached houses set in beautifully maintained grounds which includes a serene garden area for the exclusive use of the residents with a wooden summer house perfect for relaxing away from the main property.

The development is accessed via electric wooden double gates with a secure entry system and there is visitors parking bays on the left as you drive in.

The home itself is modern and stylish with a well-stocked lawn to the front, which is regularly tended to by an in-house gardener, giving you more time to relax, venture into town and explore Dartmoor.

Upon entering the property, you are greeted by a bright and spacious entrance hall with an impressive vaulted ceiling with a skylight window fitted with a rain sensor and a remote control. The extra wide turning staircase has been designed to accommodate a stair lift and has already been pre-wired for this purpose. There is a useful understairs storage cupboard containing all the electrics including a control panel for the underfloor heating. The combination boiler system is housed in the airing cupboard on the landing.

The kitchen is a good size with enough space for a table and chairs and is fitted with tasteful light grey shaker-style units with ample worktop space and integrated kitchen appliances. The vendor is a keen home cook and has upgraded the original hob and oven with a Neff four-ring gas hob and a matching Neff double oven with microwave above.

The lounge and dining room are located next to each other with double-glazed windows and French doors which overlook and lead to a landscaped rear garden with a secluded wooded aspect

There is a modern downstairs shower room fitted with a contemporary style suite and there is the option of converting the dining room into a ground bedroom should the need arise.

On the first floor are two double and a good size single bedroom all with double-glazed windows with the master bedroom benefiting from fitted double wardrobe cupboards and door to a spacious 'Jack n Jill' style bathroom accessible from both the landing and the master bedroom, fitted in a matching contemporary style suite with a large walk-in shower and bath

The rear garden is pretty and secluded with a paved terrace seating area and small lawned sections stocked with plants and shrubs.

The attached garage is equipped with power and lighting and is accessed via an electric up-andover panel door via a private driveway providing off-road parking for two vehicles.