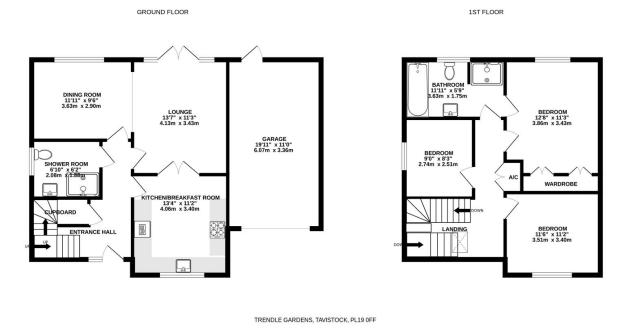

- Entrance Hall With Vaulted Ceiling
- Interconnecting Lounge and Dining Room
- Jack n Jill En-Suite Bathroom
- Driveway and Attached Garage
- Fantastic Retirement/Turn Key Property

Whilst every attempt has been made to ensure the accuracy of the floorplan contained here, measurements of doors, windows, rooms and any other liters are approximate and on responsibility is taken for any enor, omission or mis-statement. This plan is for illustrative purposes only and should be used as such by any prospective purchaser. The services, systems and appliances shown have no been tested and no guarantee as to their openability or efficiency can be given. Made with Mercons 2023.

Upon entering the property, you are greeted by a bright and spacious entrance hall with an impressive vaulted ceiling with a skylight window fitted with a rain sensor and a remote control. The extra wide turning staircase has been designed to accommodate a stair lift and has already been pre-wired for this purpose. There is a useful understairs storage cupboard containing all the electrics including a control panel for the underfloor heating. The combination boiler system is housed in the airing cupboard on the landing.

The kitchen is a good size with enough space for a table and chairs and is fitted with tasteful light grey shaker-style units with ample worktop space and integrated kitchen appliances. The vendor is a keen home cook and has upgraded the original hob and oven with a Neff four-ring gas hob and a matching Neff double oven with microwave above.

The lounge and dining room are located next to each other with double-glazed windows and French doors which overlook and lead to a landscaped rear garden with a secluded wooded aspect

There is a modern downstairs shower room fitted with a contemporary style suite and there is the option of converting the dining room into a ground bedroom should the need arise.

On the first floor are two double and a good size single bedroom all with double-glazed windows with the master bedroom benefiting from fitted double wardrobe cupboards and door to a spacious 'Jack n Jill' style bathroom accessible from both the landing and the master bedroom, fitted in a matching contemporary style suite with a large walk-in shower and bath

The rear garden is pretty and secluded with a paved terrace seating area and small lawned sections stocked with plants and shrubs.

The attached garage is equipped with power and lighting and is accessed via an electric up-andover panel door via a private driveway providing off-road parking for two vehicles.