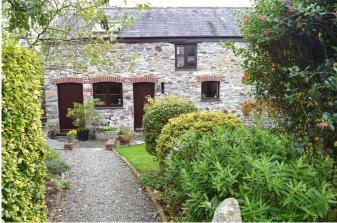

A detached barn conversion in the sought after hamlet of Sydenham Damerel near Tavistock. The accommodation comprises; Entrance hall, Kitchen/diner, Utility/cloakroom, Sitting room with log burner. On the first floor there is a master bedroom ensuite and three further bedrooms, one has a separate access down to the front garden. The property benefits from oil fired central heating and double glazing. Pretty gardens surround the barn and there is a large double garage with an inspection pit.