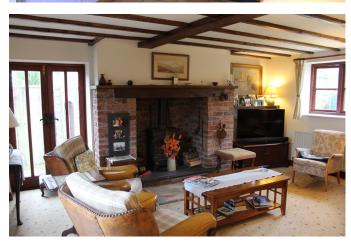

A detached barn conversion in the sought after hamlet of Sydenham Damerel near Tavistock. The accommodation comprises; Entrance hall, Kitchen/diner, Utility/cloakroom, Sitting room with log burner. On the first floor there is a master bedroom ensuite and three further bedrooms, one has a separate access down to the front garden. The property benefits from oil fired central heating and double glazing. Pretty gardens surround the barn and there is a large double garage with an inspection pit.