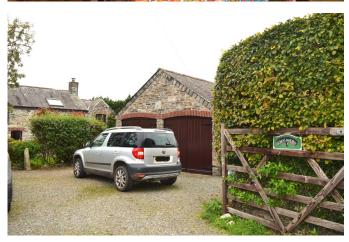

A detached barn conversion in the sought after hamlet of Sydenham Damerel near Tavistock. The accommodation comprises; Entrance hall, Kitchen/diner, Utility/cloakroom, Sitting room with log burner. On the first floor there is a master bedroom ensuite and three further bedrooms, one has a separate access down to the front garden. The property benefits from oil fired central heating and double glazing. Pretty gardens surround the barn and there is a large double garage with an inspection pit.