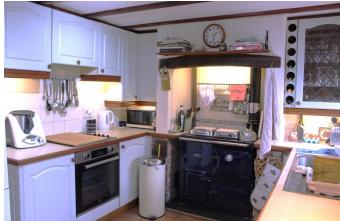

A detached barn conversion in the sought after hamlet of Sydenham Damerel near Tavistock. The accommodation comprises; Entrance hall, Kitchen/diner, Utility/cloakroom, Sitting room with log burner. On the first floor there is a master bedroom ensuite and three further bedrooms, one has a separate access down to the front garden. The property benefits from oil fired central heating and double glazing. Pretty gardens surround the barn and there is a large double garage with an inspection pit.