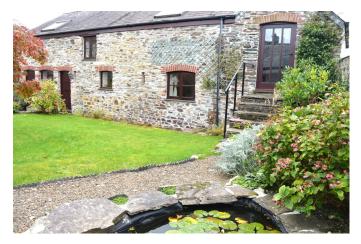

A detached barn conversion in the sought after hamlet of Sydenham Damerel near Tavistock. The accommodation comprises; Entrance hall, Kitchen/diner, Utility/cloakroom, Sitting room with log burner. On the first floor there is a master bedroom ensuite and three further bedrooms, one has a separate access down to the front garden. The property benefits from oil fired central heating and double glazing. Pretty gardens surround the barn and there is a large double garage with an inspection pit.