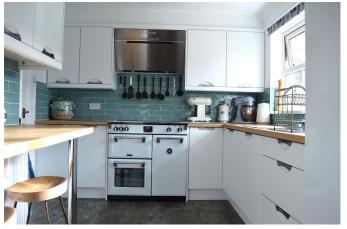

## Bluebell Way, Tavistock, PL19 9SA

Offers In Region Of £500,000

- Detached 3 bedroom bungalow
- · Highly sought after location
- · Stylish kitchen with Range style cooker
- L-shaped Lounge and Dining area
- South facing garden with double pergola and seating area

Total area: approx. 97.7 sq. metres (1052.0 sq. feet)

These are appropriate dimensions.
Plan produced using PlanUp.

An immaculately presented detached bungalow in a prime location close to the Golf Course and Moors. This home has been much improved by the current owners and offers bright and spacious living areas with patio doors onto a south facing garden, 3 bedrooms including Master with en-suite, stylish Kitchen with Utility Room and a separate family bathroom. All rooms are laid with Camaro flooring which enhances the flow of the whole property. To the front of the property is a very useful double glazed vestibule for coats and boots and there is a single garage