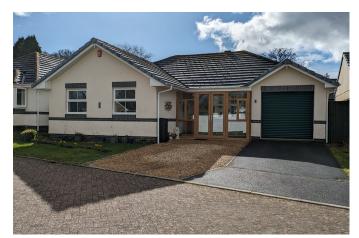

## Bluebell Way, Tavistock, PL19 9SA

Offers In Region Of £500,000

- Detached 3 bedroom bungalow
- · Highly sought after location
- · Stylish kitchen with Range style cooker
- L-shaped Lounge and Dining area
- South facing garden with double pergola and seating area

- · Presented to a very high standard
- Single garage plus driveway and additional parking
- Utility room
- · Master Bedroom with en-suite
- Access directly onto the Moors and short walk to Golf Course

Total area: approx. 97.7 sq. metres (1052.0 sq. feet)

These are appropriate dimensions.
Plan produced using PlanUp.

An immaculately presented detached bungalow in a prime location close to the Golf Course and Moors. This home has been much improved by the current owners and offers bright and spacious living areas with patio doors onto a south facing garden, 3 bedrooms including Master with en-suite, stylish Kitchen with Utility Room and a separate family bathroom. All rooms are laid with Camaro flooring which enhances the flow of the whole property. To the front of the property is a very useful double glazed vestibule for coats and boots and there is a single garage

with driveway parking, electric roller door and an additional adjacent parking space. The enclosed rear garden is mainly laid to lawn with a modern greenhouse, shed, double pergolas, pea shingle and a separate patio seating area.