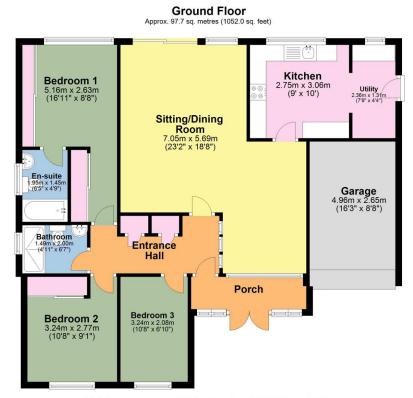

Total area: approx. 97.7 sq. metres (1052.0 sq. feet)

These are appropriate dimensions.
Plan produced using PlanUp.

An immaculately presented detached bungalow in a prime location close to the Golf Course and Moors. This home has been much improved by the current owners and offers bright and spacious living areas with patio doors onto a south facing garden, 3 bedrooms including Master with en-suite, stylish Kitchen with Utility Room and a separate family bathroom. All rooms are laid with Camaro flooring which enhances the flow of the whole property. To the front of the property is a very useful double glazed vestibule for coats and boots and there is a single garage