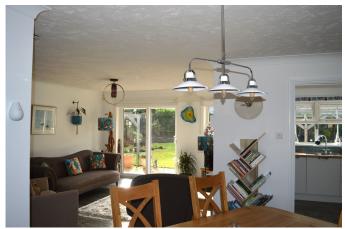

Total area: approx. 97.7 sq. metres (1052.0 sq. feet)

These are appropriate dimensions.
Plan produced using PlanUp.

An immaculately presented detached bungalow in a prime location close to the Golf Course and Moors. This home has been much improved by the current owners and offers bright and spacious living areas with patio doors onto a south facing garden, 3 bedrooms including Master with en-suite, stylish Kitchen with Utility Room and a separate family bathroom. All rooms are laid with Camaro flooring which enhances the flow of the whole property. To the front of the property is a very useful double glazed vestibule for coats and boots and there is a single garage