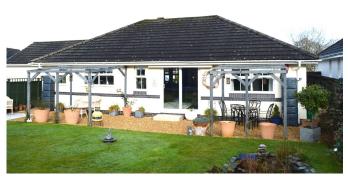

## Bluebell Way, Tavistock, PL19 9SA

Offers In Region Of £500,000

- Detached 3 bedroom bungalow
- · Highly sought after location
- · Stylish kitchen with Range style cooker
- L-shaped Lounge and Dining area
- South facing garden with double pergola and seating area

Total area: approx. 97.7 sq. metres (1052.0 sq. feet)

These are appropriate dimensions.
Plan produced using PlanUp.

An immaculately presented detached bungalow in a prime location close to the Golf Course and Moors. This home has been much improved by the current owners and offers bright and spacious living areas with patio doors onto a south facing garden, 3 bedrooms including Master with en-suite, stylish Kitchen with Utility Room and a separate family bathroom. All rooms are laid with Camaro flooring which enhances the flow of the whole property. To the front of the property is a very useful double glazed vestibule for coats and boots and there is a single garage

with driveway parking, electric roller door and an additional adjacent parking space. The enclosed rear garden is mainly laid to lawn with a modern greenhouse, shed, double pergolas, pea shingle and a separate patio seating area.