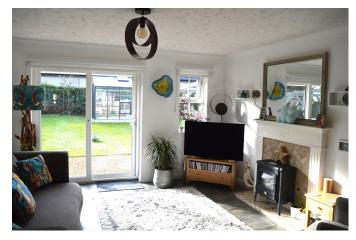

Total area: approx. 97.7 sq. metres (1052.0 sq. feet)

These are appropriate dimensions.
Plan produced using PlanUp.

An immaculately presented detached bungalow in a prime location close to the Golf Course and Moors. This home has been much improved by the current owners and offers bright and spacious living areas with patio doors onto a south facing garden, 3 bedrooms including Master with en-suite, stylish Kitchen with Utility Room and a separate family bathroom. All rooms are laid with Camaro flooring which enhances the flow of the whole property. To the front of the property is a very useful double glazed vestibule for coats and boots and there is a single garage

with driveway parking, electric roller door and an additional adjacent parking space. The enclosed rear garden is mainly laid to lawn with a modern greenhouse, shed, double pergolas, pea shingle and a separate patio seating area.