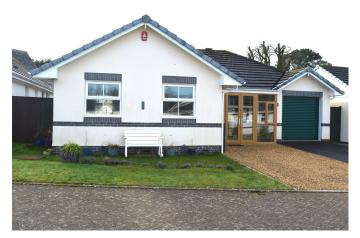

## Bluebell Way, Tavistock, PL19 9SA

Offers in the region of £500,000

- Detached 3 bedroom bungalow
- · Highly sought after location
- · Stylish kitchen with Range style cooker
- L-shaped Lounge and Dining area
- South facing garden with double pergola and seating area

Total area: approx. 97.7 sq. metres (1052.0 sq. feet)

These are appropriate dimensions.
Plan produced using PlanUp.

An immaculately presented detached bungalow in a prime location close to the Golf Course and Moors. This home has been much improved by the current owners and offers bright and spacious living areas with patio doors onto a south facing garden, 3 bedrooms including Master with en-suite, stylish Kitchen with Utility Room and a separate family bathroom. All rooms are laid with Camaro flooring which enhances the flow of the whole property. To the front of the property is a very useful double glazed vestibule for coats and boots and there is a single garage

with driveway parking, electric roller door and an additional adjacent parking space. The enclosed rear garden is mainly laid to lawn with a modern greenhouse, shed, double pergolas, pea shingle and a separate patio seating area.