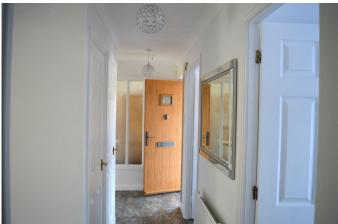

Total area: approx. 97.7 sq. metres (1052.0 sq. feet)

These are appropriate dimensions.
Plan produced using PlanUp.

An immaculately presented detached bungalow in a prime location close to the Golf Course and Moors. This home has been much improved by the current owners and offers bright and spacious living areas with patio doors onto a south facing garden, 3 bedrooms including Master with en-suite, stylish Kitchen with Utility Room and a separate family bathroom. All rooms are laid with Camaro flooring which enhances the flow of the whole property. To the front of the property is a very useful double glazed vestibule for coats and boots and there is a single garage