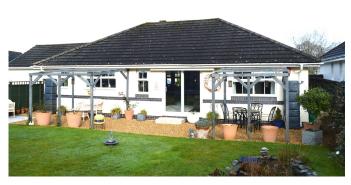

## Bluebell Way, Tavistock, PL19 9SA

Offers in the region of £500,000

- Detached 3 bedroom bungalow
- · Highly sought after location
- · Stylish kitchen with Range style cooker
- L-shaped Lounge and Dining area
- South facing garden with double pergola and seating area

with driveway parking, electric roller door and an additional adjacent parking space. The enclosed rear garden is mainly laid to lawn with a modern greenhouse, shed, double pergolas, pea shingle and a separate patio seating area.