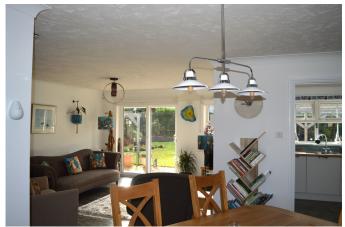

Total area: approx. 97.7 sq. metres (1052.0 sq. feet)

These are appropriate dimensions.
Plan produced using PlanUp.

An immaculately presented detached bungalow in a prime location close to the Golf Course and Moors. This home has been much improved by the current owners and offers bright and spacious living areas with patio doors onto a south facing garden, 3 bedrooms including Master with en-suite, stylish Kitchen with Utility Room and a separate family bathroom. All rooms are laid with Camaro flooring which enhances the flow of the whole property. To the front of the property is a very useful double glazed vestibule for coats and boots and there is a single garage