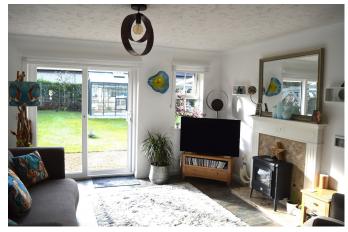

Total area: approx. 97.7 sq. metres (1052.0 sq. feet)

These are appropriate dimensions.
Plan produced using PlanUp.

An immaculately presented detached bungalow in a prime location close to the Golf Course and Moors. This home has been much improved by the current owners and offers bright and spacious living areas with patio doors onto a south facing garden, 3 bedrooms including Master with en-suite, stylish Kitchen with Utility Room and a separate family bathroom. All rooms are laid with Camaro flooring which enhances the flow of the whole property. To the front of the property is a very useful double glazed vestibule for coats and boots and there is a single garage