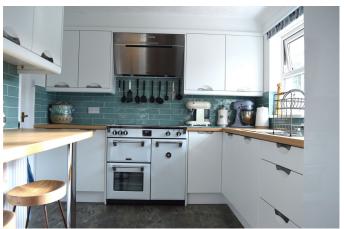

## Bluebell Way, Tavistock, PL19 9SA

Offers in the region of £500,000

- Detached 3 bedroom bungalow
- · Highly sought after location
- · Stylish kitchen with Range style cooker
- L-shaped Lounge and Dining area
- South facing garden with double pergola and seating area

Total area: approx. 97.7 sq. metres (1052.0 sq. feet)

These are appropriate dimensions.
Plan produced using PlanUp.

An immaculately presented detached bungalow in a prime location close to the Golf Course and Moors. This home has been much improved by the current owners and offers bright and spacious living areas with patio doors onto a south facing garden, 3 bedrooms including Master with en-suite, stylish Kitchen with Utility Room and a separate family bathroom. All rooms are laid with Camaro flooring which enhances the flow of the whole property. To the front of the property is a very useful double glazed vestibule for coats and boots and there is a single garage