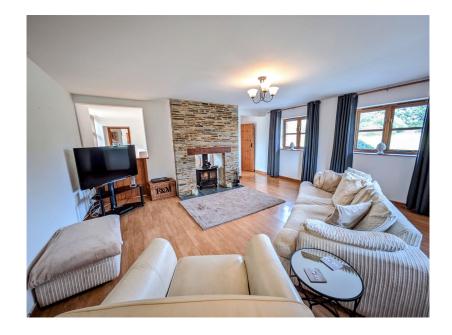

- Grounds extending to 0.7
  acres
- Master with en-suite
- Large kitchen and Utility Room
- Dining Room with Floor to ceiling feature window

▶ 4 🖢 3 🚘 2

*Hewton Barn* - This is a stunning 4 bedroom, 3 bathroom converted former threshing barn which is fronted by it's own grounds of around 0.7 acres. It is situated in an enviable rural hamlet to the west of Thorndon Cross yet within easy access to the A30 at Sourton. It offers very spacious accommodation comprising of a large Kitchen with Utility Room/Boot Room and Shower Room, a separate Dining Room with a full height feature window, Lounge with double sided log burner, impressive entrance hallway, 4 bedrooms (Master en-suite) and a Family Bathroom. There is parking for numerous vehicles to the front of the property. Must be viewed and NO ONWARD CHAIN!