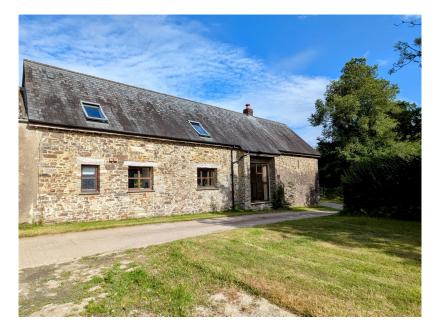

- Grounds extending to 0.7
  acres
- Master with en-suite
- Large kitchen and Utility Room
- Dining Room with Floor to ceiling feature window

▶ 4 🖢 3 🚘 2

*Hewton Barn* - This is a stunning 4 bedroom, 3 bathroom converted former threshing barn which is fronted by it's own grounds of around 0.7 acres. It is situated in an enviable rural hamlet to the west of Thorndon Cross yet within easy access to the A30 at Sourton. It offers very spacious accommodation comprising of a large Kitchen with Utility Room/Boot Room and Shower Room, a separate Dining Room with a full height feature window, Lounge with double sided log burner, impressive entrance hallway, 4 bedrooms (Master en-suite) and a Family Bathroom. There is parking for numerous vehicles to the front of the property. Must be viewed and NO ONWARD CHAIN!