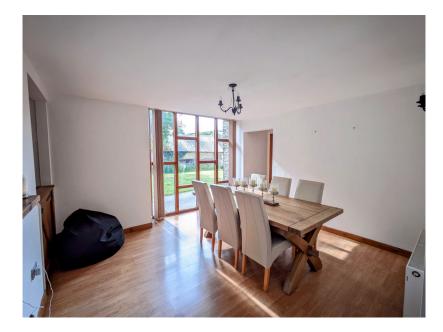

- Grounds extending to 0.7
  acres
- Master with en-suite
- Large kitchen and Utility Room
- Dining Room with Floor to ceiling feature window

▶ 4 🖢 3 🚘 2

*Hewton Barn* - This is a stunning 4 bedroom, 3 bathroom converted former threshing barn which is fronted by it's own grounds of around 0.7 acres. It is situated in an enviable rural hamlet to the west of Thorndon Cross yet within easy access to the A30 at Sourton. It offers very spacious accommodation comprising of a large Kitchen with Utility Room/Boot Room and Shower Room, a separate Dining Room with a full height feature window, Lounge with double sided log burner, impressive entrance hallway, 4 bedrooms (Master en-suite) and a Family Bathroom. There is parking for numerous vehicles to the front of the property. Must be viewed and NO ONWARD CHAIN!