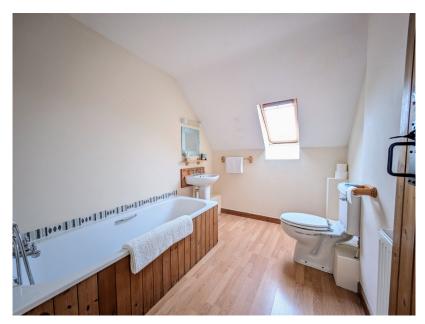

- Grounds extending to 0.7
  acres
- Master with en-suite
- Large kitchen and Utility Room
- Dining Room with Floor to ceiling feature window

▶ 4 🖢 3 🚘 2

*Hewton Barn* - This is a stunning 4 bedroom, 3 bathroom converted former threshing barn which is fronted by it's own grounds of around 0.7 acres. It is situated in an enviable rural hamlet to the west of Thorndon Cross yet within easy access to the A30 at Sourton. It offers very spacious accommodation comprising of a large Kitchen with Utility Room/Boot Room and Shower Room, a separate Dining Room with a full height feature window, Lounge with double sided log burner, impressive entrance hallway, 4 bedrooms (Master en-suite) and a Family Bathroom. There is parking for numerous vehicles to the front of the property. Must be viewed and NO ONWARD CHAIN!