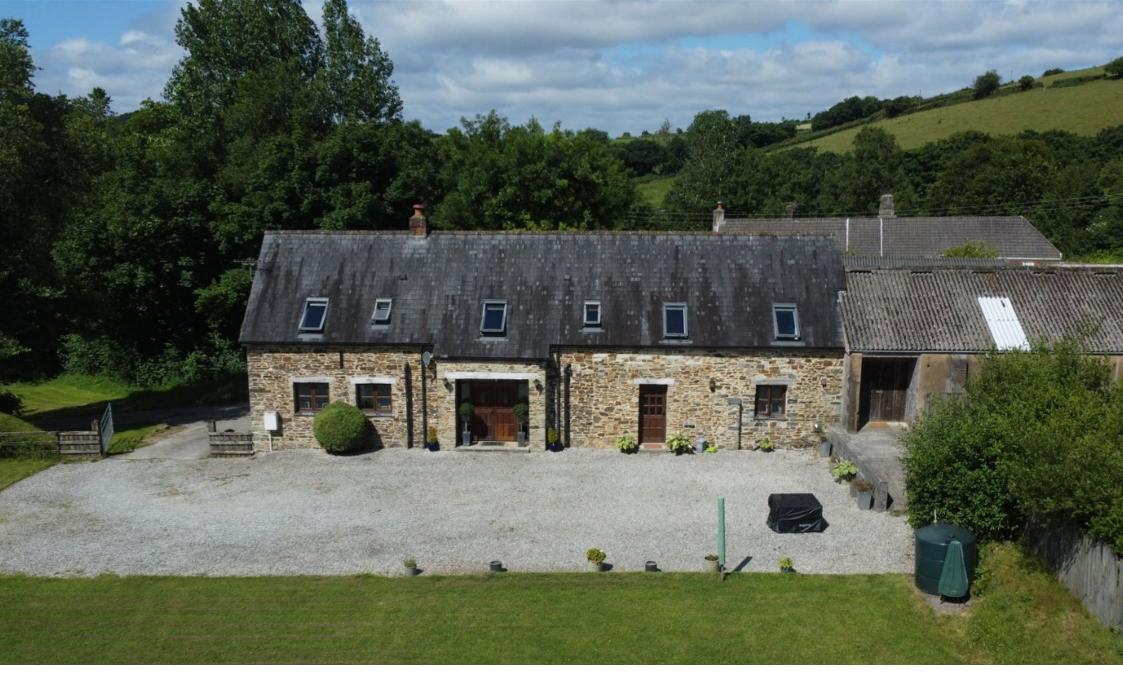

## Hewton Barn, Thorndon Cross, EX20 4NQ Offers In Region Of £595,000

- Stunning 4 bedroom threshing barn conversion
- Rural location easy access to A30
- Light and spacious accommodation
- Two Family Bathrooms
- Ample parking

- Grounds extending to 0.7
  acres
- Master with en-suite
- Large kitchen and Utility Room
- Dining Room with Floor to ceiling feature window

▶ 4 🖢 3 🚘 2

*Hewton Barn* - This is a stunning 4 bedroom, 3 bathroom converted former threshing barn which is fronted by it's own grounds of around 0.7 acres. It is situated in an enviable rural hamlet to the west of Thorndon Cross yet within easy access to the A30 at Sourton. It offers very spacious accommodation comprising of a large Kitchen with Utility Room/Boot Room and Shower Room, a separate Dining Room with a full height feature window, Lounge with double sided log burner, impressive entrance hallway, 4 bedrooms (Master en-suite) and a Family Bathroom. There is parking for numerous vehicles to the front of the property. Must be viewed and NO ONWARD CHAIN!