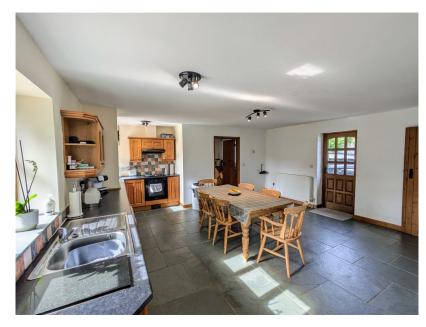

- Grounds extending to 0.7
  acres
- Master with en-suite
- Large kitchen and Utility Room
- Dining Room with Floor to ceiling feature window

▶ 4 🖢 3 🚘 2

*Hewton Barn* - This is a stunning 4 bedroom, 3 bathroom converted former threshing barn which is fronted by it's own grounds of around 0.7 acres. It is situated in an enviable rural hamlet to the west of Thorndon Cross yet within easy access to the A30 at Sourton. It offers very spacious accommodation comprising of a large Kitchen with Utility Room/Boot Room and Shower Room, a separate Dining Room with a full height feature window, Lounge with double sided log burner, impressive entrance hallway, 4 bedrooms (Master en-suite) and a Family Bathroom. There is parking for numerous vehicles to the front of the property. Must be viewed and NO ONWARD CHAIN!