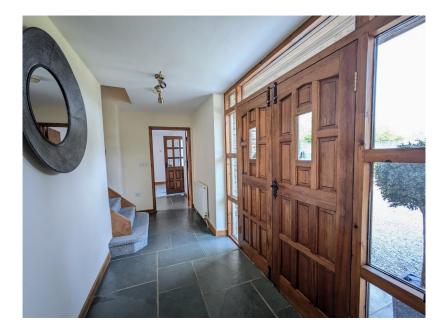

- Grounds extending to 0.7
  acres
- Master with en-suite
- Large kitchen and Utility Room
- Dining Room with Floor to ceiling feature window

▶ 4 🖢 3 🚘 2

*Hewton Barn* - This is a stunning 4 bedroom, 3 bathroom converted former threshing barn which is fronted by it's own grounds of around 0.7 acres. It is situated in an enviable rural hamlet to the west of Thorndon Cross yet within easy access to the A30 at Sourton. It offers very spacious accommodation comprising of a large Kitchen with Utility Room/Boot Room and Shower Room, a separate Dining Room with a full height feature window, Lounge with double sided log burner, impressive entrance hallway, 4 bedrooms (Master en-suite) and a Family Bathroom. There is parking for numerous vehicles to the front of the property. Must be viewed and NO ONWARD CHAIN!