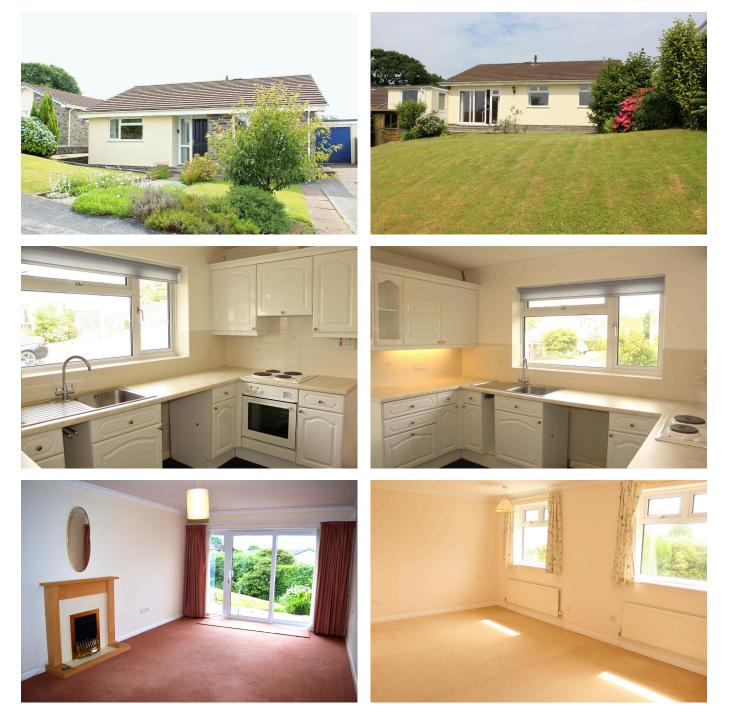

20 St. Davids Road

£395,000

🛤 2 🚰 1 🚍 1

The Property

01822 611 122

- DETACHED BUNGALOW
- KITCHEN
- 2/3 BEDROOMS
- PRIVATE GARDEN

- NO ONWARD CHAIN
- LOUNGE/DINING ROOM
- BATHROOM
- GARAGE

• PARKING

• CUL-DE-SAC

GROUND FLOOR

A detached bungalow located on a favoured development near the moors and Tavistock Golf Club. Offered with NO ONWARD CHAIN the property is situated in a cul-de-sac about half a mile from the thriving market town of Tavistock. The town offers a great deal of amenities including a good selection of schools, doctors and dentists, a hospital, arts centre and entertainment venue, a leisure centre and a great range of shops, restaurants, bars and cafés and a renowned Pannier Market. Dartmoor National Park offers a huge range of outdoor pursuits.