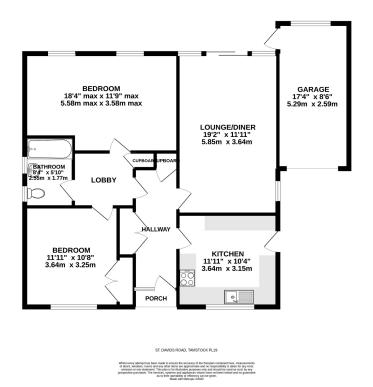

20 St. Davids Road

£395,000

🛤 2 🚰 1 🚍 1

The Property

01822 611 122

- DETACHED BUNGALOW
- KITCHEN
- 2/3 BEDROOMS
- PRIVATE GARDEN

- NO ONWARD CHAIN
- LOUNGE/DINING ROOM
- BATHROOM
- GARAGE

• PARKING

• CUL-DE-SAC

GROUND FLOOR

A detached bungalow located on a favoured development near the moors and Tavistock Golf Club. Offered with NO ONWARD CHAIN the property is situated in a cul-de-sac about half a mile from the thriving market town of Tavistock. The town offers a great deal of amenities including a good selection of schools, doctors and dentists, a hospital, arts centre and entertainment venue, a leisure centre and a great range of shops, restaurants, bars and cafés and a renowned Pannier Market. Dartmoor National Park offers a huge range of outdoor pursuits.