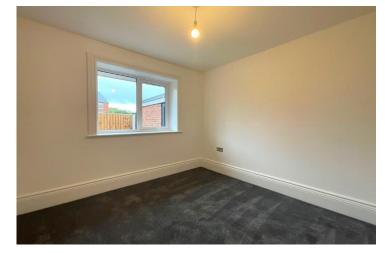

## **GROUND FLOOR:**

HALL

**LIVING ROOM** 15' 6" x 11' 4" (4.72m x 3.45m)

**KITCHEN-DINING ROOM** 18' 5"  $\times$  12' 6" (5.61m  $\times$  3.81m)

**BEDROOM 1** 12' 5" x 9' 7" (3.78m x 2.92m)

**EN-SUITE SHOWER ROOM** 

**BEDROOM 2** 8' 10" x 9' 10" (2.69m x 3m)

**BEDROOM 3** 8' 10" x 8' 5" (2.69m x 2.57m)

**BATHROOM** 7' 3" x 5' 7" (2.21m x 1.7m)

**Council Tax Banding:** Pending formal verification.

**Tenure:** Freehold.