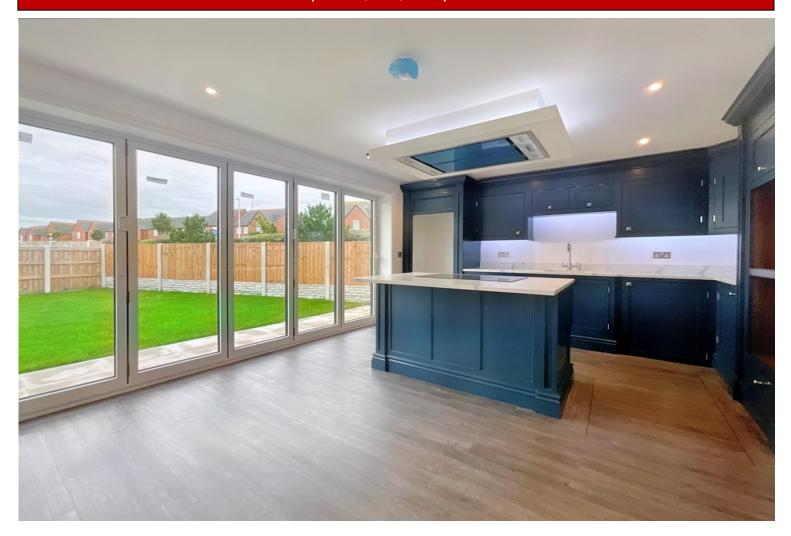

Constructed in 2022, the thoughtfully designed property is finished to exacting standards including underfloor heating, bespoke kitchen and bi-folding doors to the south facing rear garden. The well presented accommodation briefly comprises: Hall, Living Room, fitted Kitchen-Dining Room, Bedroom 1 with En-Suite Shower Room, two further Bedrooms and Bathroom/WC. Outside, there are lawned gardens to front and rear, the front providing tarmacadam driveway leading to the garage.

## **GROUND FLOOR:**

HALL

**LIVING ROOM** 15' 6" x 11' 4" (4.72m x 3.45m)

**KITCHEN-DINING ROOM** 18' 5"  $\times$  12' 6" (5.61m  $\times$  3.81m)

**BEDROOM 1** 12' 5" x 9' 7" (3.78m x 2.92m)

**EN-SUITE SHOWER ROOM** 