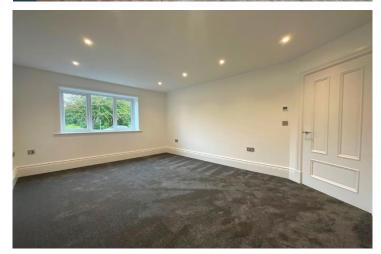

Constructed in 2022, the thoughtfully designed property is finished to exacting standards including underfloor heating, bespoke kitchen and bi-folding doors to the south facing rear garden. The well presented accommodation briefly comprises: Hall, Living Room, fitted Kitchen-Dining Room, Bedroom 1 with En-Suite Shower Room, two further Bedrooms and Bathroom/WC. Outside, there are lawned gardens to front and rear, the front providing tarmacadam driveway leading to the garage.

**BEDROOM 2** 8' 10" x 9' 10" (2.69m x 3m)

**BEDROOM 3** 8' 10" x 8' 5" (2.69m x 2.57m)

**BATHROOM** 7' 3" x 5' 7" (2.21m x 1.7m)

**Council Tax Banding:** Pending formal verification.

**Tenure:** Freehold.