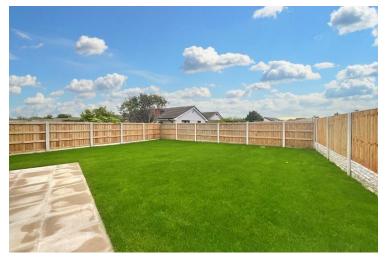

Constructed in 2022, the thoughtfully designed property is finished to exacting standards including underfloor heating, bespoke kitchen and bi-folding doors to the south facing rear garden. The well presented accommodation briefly comprises: Hall, Living Room, fitted Kitchen-Dining Room, Bedroom 1 with En-Suite Shower Room, two further Bedrooms and Bathroom/WC. Outside, there are lawned gardens to front and rear, the front providing tarmacadam driveway leading to the garage.