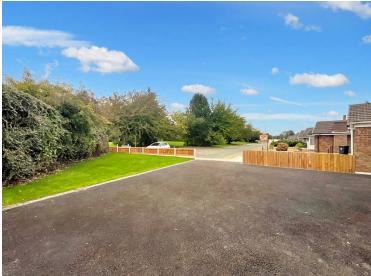

Constructed in 2022, the thoughtfully designed property is finished to exacting standards including underfloor heating, bespoke kitchen and bi-folding doors to the south facing rear garden. The well presented accommodation briefly comprises: Hall, Living Room, fitted Kitchen-Dining Room, Bedroom 1 with En-Suite Shower Room, two further Bedrooms and Bathroom/WC. Outside, there are lawned gardens to front and rear, the front providing tarmacadam driveway leading to the garage.

Althorpe Drive is located off Ovington Drive which, in turn, is located off Town Lane where there are public transport facilities to the town centre.