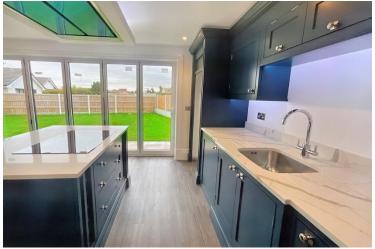

Constructed in 2022, the thoughtfully designed property is finished to exacting standards including underfloor heating, bespoke kitchen and bi-folding doors to the south facing rear garden. The well presented accommodation briefly comprises: Hall, Living Room, fitted Kitchen-Dining Room, Bedroom 1 with En-Suite Shower Room, two further Bedrooms and Bathroom/WC. Outside, there are lawned gardens to front and rear, the front providing tarmacadam driveway leading to the garage.

## **GROUND FLOOR:**

HALL

**LIVING ROOM** 15' 6" x 11' 4" (4.72m x 3.45m)

**KITCHEN-DINING ROOM** 18' 5"  $\times$  12' 6" (5.61m  $\times$  3.81m)

**BEDROOM 1** 12' 5" x 9' 7" (3.78m x 2.92m)

**EN-SUITE SHOWER ROOM** 