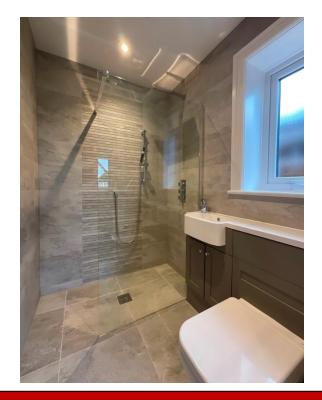

## **GROUND FLOOR:**

HALL

**LIVING ROOM** 15' 6" x 11' 4" (4.72m x 3.45m)

**KITCHEN-DINING ROOM** 18' 5"  $\times$  12' 6" (5.61m  $\times$  3.81m)

**BEDROOM 1** 12' 5" x 9' 7" (3.78m x 2.92m)

**EN-SUITE SHOWER ROOM** 