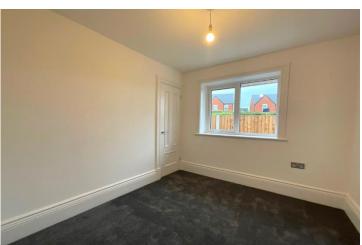

Constructed in 2022, the thoughtfully designed property is finished to exacting standards including underfloor heating, bespoke kitchen and bi-folding doors to the south facing rear garden. The well presented accommodation briefly comprises: Hall, Living Room, fitted Kitchen-Dining Room, Bedroom 1 with En-Suite Shower Room, two further Bedrooms and Bathroom/WC. Outside, there are lawned gardens to front and rear, the front providing tarmacadam driveway leading to the garage.

**BEDROOM 2** 8' 10" x 9' 10" (2.69m x 3m)

**BEDROOM 3** 8' 10" x 8' 5" (2.69m x 2.57m)

**BATHROOM** 7' 3" x 5' 7" (2.21m x 1.7m)

**Council Tax Banding:** Pending formal verification.

**Tenure:** Freehold.