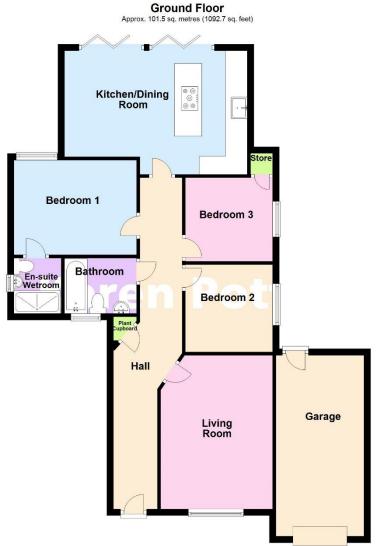

## **GROUND FLOOR:**

HALL

**LIVING ROOM** 15' 6" x 11' 4" (4.72m x 3.45m)

**KITCHEN-DINING ROOM** 18' 5"  $\times$  12' 6" (5.61m  $\times$  3.81m)

**BEDROOM 1** 12' 5" x 9' 7" (3.78m x 2.92m)

**EN-SUITE SHOWER ROOM** 

**BEDROOM 2** 8' 10" x 9' 10" (2.69m x 3m)

**BEDROOM 3** 8' 10" x 8' 5" (2.69m x 2.57m)

**BATHROOM** 7' 3" x 5' 7" (2.21m x 1.7m)

**Council Tax Banding:** Pending formal verification.

**Tenure:** Freehold.

**Please Note:** We are required under the Money Laundering Regulations to check Purchaser's Identification Documents at the time of agreement to purchase.

© 2022 All Rights Reserved

Total area: approx. 101.5 sq. metres (1092.7 sq. feet)