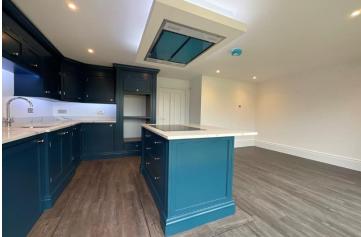

Constructed in 2022, the thoughtfully designed property is finished to exacting standards including underfloor heating, bespoke kitchen and bi-folding doors to the south facing rear garden. The well presented accommodation briefly comprises: Hall, Living Room, fitted Kitchen-Dining Room, Bedroom 1 with En-Suite Shower Room, two further Bedrooms and Bathroom/WC. Outside, there are lawned gardens to front and rear, the front providing tarmacadam driveway leading to the garage.

## **GROUND FLOOR:**

HALL

**LIVING ROOM** 15' 6" x 11' 4" (4.72m x 3.45m)

**KITCHEN-DINING ROOM** 18' 5"  $\times$  12' 6" (5.61m  $\times$  3.81m)

**BEDROOM 1** 12' 5" x 9' 7" (3.78m x 2.92m)

**EN-SUITE SHOWER ROOM** 