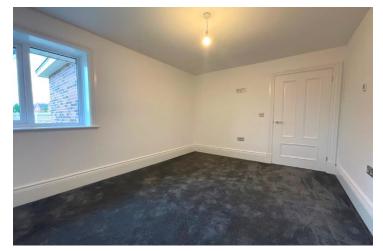

Constructed in 2022, the thoughtfully designed property is finished to exacting standards including underfloor heating, bespoke kitchen and bi-folding doors to the south facing rear garden. The well presented accommodation briefly comprises: Hall, Living Room, fitted Kitchen-Dining Room, Bedroom 1 with En-Suite Shower Room, two further Bedrooms and Bathroom/WC. Outside, there are lawned gardens to front and rear, the front providing tarmacadam driveway leading to the garage.

**BEDROOM 2** 8' 10" x 9' 10" (2.69m x 3m)

**BEDROOM 3** 8' 10" x 8' 5" (2.69m x 2.57m)

**BATHROOM** 7' 3" x 5' 7" (2.21m x 1.7m)

**Council Tax Banding:** Pending formal verification.

**Tenure:** Freehold.