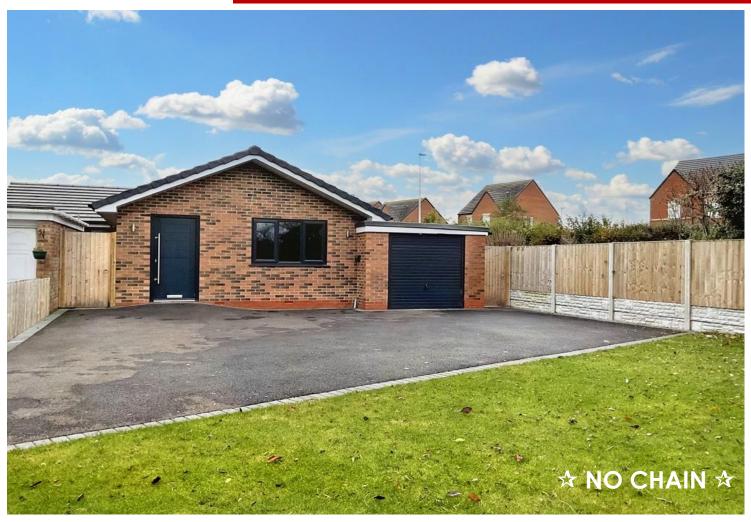

## **Althorpe Drive**

**KEW, SOUTHPORT PR8 6HS** 

- New Build Detached Bungalow
- **En-Suite Shower Room**

- Bespoke Kitchen-Dining Room
- Bi-Folding Doors
- South Facing Rear Garden

Price: £359,950 Subject to Contract

Viewing: Strictly by arrangement with The Agents (01704) 500 008

Occupying a generous plot at the head of a cul de sac in Kew, this exceptional, new build, detached bungalow is offered for sale with no onward chain and an early inspection is recommended.

Constructed in 2022, the thoughtfully designed property is finished to exacting standards including underfloor heating, bespoke kitchen and bi-folding doors to the south facing rear garden. The well presented accommodation briefly comprises: Hall, Living Room, fitted Kitchen-Dining Room, Bedroom 1 with En-Suite Shower Room, two further Bedrooms and Bathroom/WC. Outside, there are lawned gardens to front and rear, the front providing tarmacadam driveway leading to the garage.