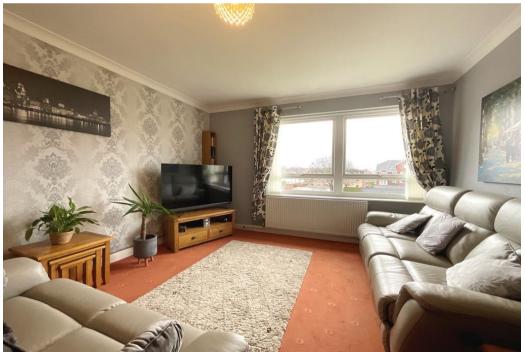

The apartment offers well planned, pleasantly proportioned accommodation comprising Communal Entrance Hall, Private Hall with storage cupboards, Living Room with dining area, Kitchen, two double Bedrooms, Bathroom and separate WC. Gas central heating and upvc double glazing is installed.

### **Second Floor**

Hall

**Living Room** - 6.26m x 3.56m Overall (20'6" x 11'8")

**Kitchen** - 4.24m x 2.35m (13'10" x 7'8")

**Bedroom 1** - 4.12m x 3.26m (13'6" x 10'8")

**Bedroom 2** - 3.5m x 2.87m (11'5" x 9'4")