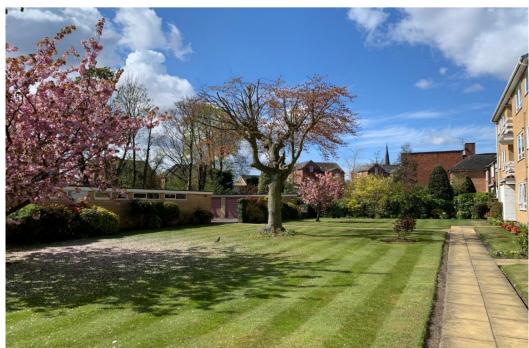

The development stands in particularly attractive, established gardens to the front and rear with a driveway leading to a garage forming part of a separate block to the rear.

**Bathroom** - 2.35m x 1.93m (7'8" x 6'3")

**Outside** - The development stands in particularly attractive, established gardens to the front and rear with a driveway leading to a garage forming part of a separate block to the rear