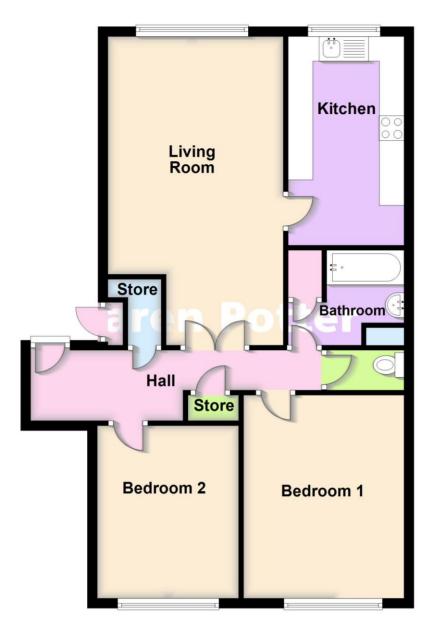

### **Second Floor**

Hall

**Living Room** - 6.26m x 3.56m Overall (20'6" x 11'8")

**Kitchen** - 4.24m x 2.35m (13'10" x 7'8")

**Bedroom 1** - 4.12m x 3.26m (13'6" x 10'8")

**Bedroom 2** - 3.5m x 2.87m (11'5" x 9'4")

**Bathroom** - 2.35m x 1.93m (7'8" x 6'3")

**Outside** - The development stands in particularly attractive, established gardens to the front and rear with a driveway leading to a garage forming part of a separate block to the rear

#### Second Floor

Approx. 71.5 sq. metres (770.0 sq. feet)

Total area: approx. 71.5 sq. metres (770.0 sq. feet)

|                                             |   | Current | Potentia |
|---------------------------------------------|---|---------|----------|
| Very energy efficient - lower running costs | П |         |          |
| (92 plus) A                                 |   |         |          |
| (81-91) <b>B</b>                            |   |         | 81       |
| (69-80)                                     |   | 71      | 01       |
| (55-68)                                     |   |         |          |
| (39-54)                                     |   |         |          |
| (21-38)                                     |   |         |          |
| (1-20) <b>G</b>                             |   |         |          |
| Not energy efficient - higher running costs | _ |         |          |