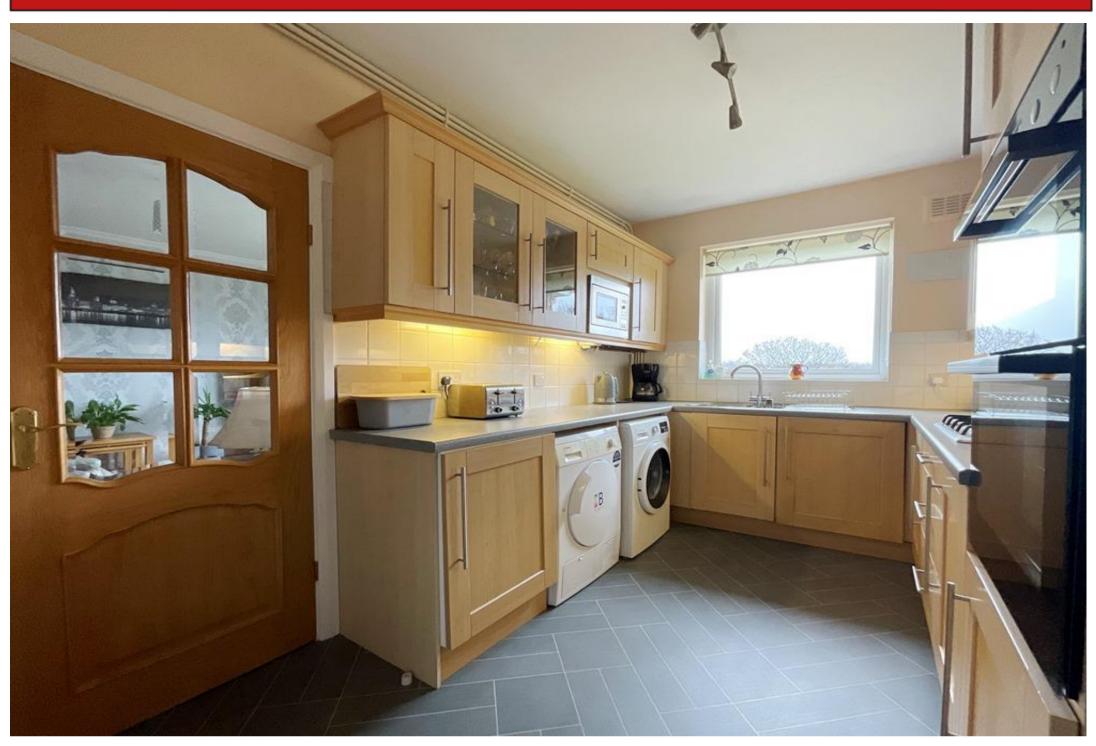

### **Second Floor**

Hall

**Living Room** - 6.26m x 3.56m Overall (20'6" x 11'8")

**Kitchen** - 4.24m x 2.35m (13'10" x 7'8")

**Bedroom 1** - 4.12m x 3.26m (13'6" x 10'8")

**Bedroom 2** - 3.5m x 2.87m (11'5" x 9'4")