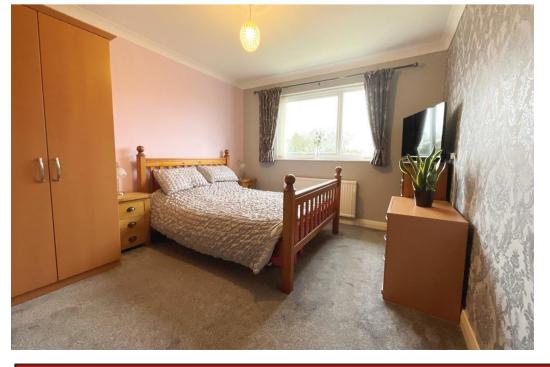

### **Second Floor**

Hall

**Living Room** - 6.26m x 3.56m Overall (20'6" x 11'8")

**Kitchen** - 4.24m x 2.35m (13'10" x 7'8")

**Bedroom 1** - 4.12m x 3.26m (13'6" x 10'8")

**Bedroom 2** - 3.5m x 2.87m (11'5" x 9'4")