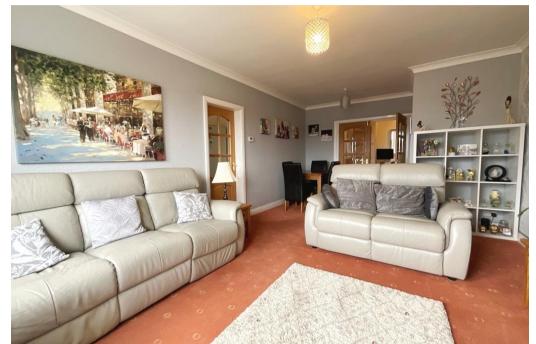

The apartment offers well planned, pleasantly proportioned accommodation comprising Communal Entrance Hall, Private Hall with storage cupboards, Living Room with dining area, Kitchen, two double Bedrooms, Bathroom and separate WC. Gas central heating and upvc double glazing is installed.

### **Second Floor**

Hall

**Living Room** - 6.26m x 3.56m Overall (20'6" x 11'8")

**Kitchen** - 4.24m x 2.35m (13'10" x 7'8")

**Bedroom 1** - 4.12m x 3.26m (13'6" x 10'8")

**Bedroom 2** - 3.5m x 2.87m (11'5" x 9'4")