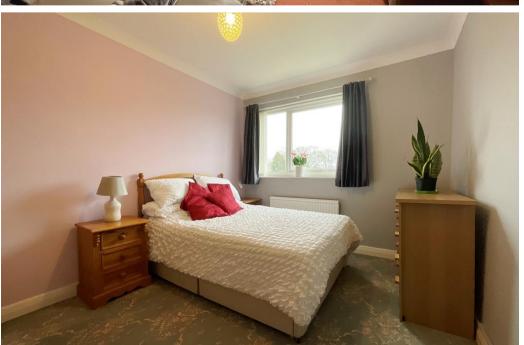

The apartment offers well planned, pleasantly proportioned accommodation comprising Communal Entrance Hall, Private Hall with storage cupboards, Living Room with dining area, Kitchen, two double Bedrooms, Bathroom and separate WC. Gas central heating and upvc double glazing is installed.

### **Second Floor**

Hall

**Living Room** - 6.26m x 3.56m Overall (20'6" x 11'8")

**Kitchen** - 4.24m x 2.35m (13'10" x 7'8")

**Bedroom 1** - 4.12m x 3.26m (13'6" x 10'8")

**Bedroom 2** - 3.5m x 2.87m (11'5" x 9'4")