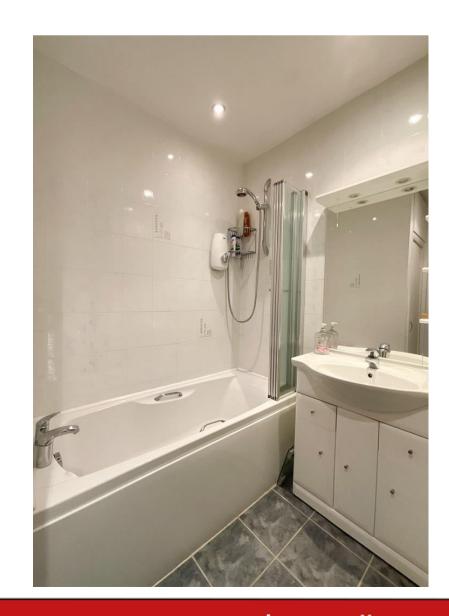

The apartment offers well planned, pleasantly proportioned accommodation comprising Communal Entrance Hall, Private Hall with storage cupboards, Living Room with dining area, Kitchen, two double Bedrooms, Bathroom and separate WC. Gas central heating and upvc double glazing is installed.

**Bathroom** - 2.35m x 1.93m (7'8" x 6'3")

**Outside** - The development stands in particularly attractive, established gardens to the front and rear with a driveway leading to a garage forming part of a separate block to the rear