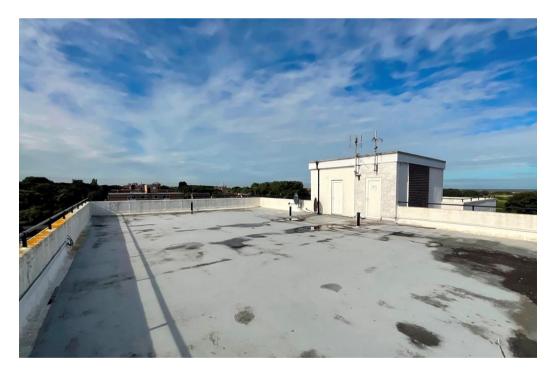

**Outside:** The development stands in well maintained communal gardens with lawns, established borders and driveway leading to a garage block to the rear. A single GARAGE is allocated to the apartment. Residents also have access to the roof terrace.