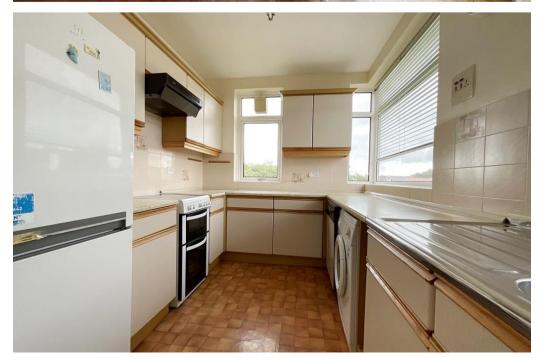

The apartment, accessed by lift or staircase, offers attractively proportioned accommodation comprising Hall, Living Room, Dining Area with Balcony to the front, Fitted Kitchen, Bedroom 1, Bedroom 2 with balcony to the rear and recently refitted Shower Room. Upvc double glazing and electric heating is installed.

**Balcony** 

**Kitchen** - 3.68m x 2.49m (12'1" x 8'2")

**Bedroom 1** - 4.14m x 3.63m (13'7" x 11'11")

**Bedroom 2** - 3.3m x 2.97m (10'10" x 9'9")

**Balcony** 

**Bathroom** - 2.49m x 1.83m (8'2'' x 6'0'')