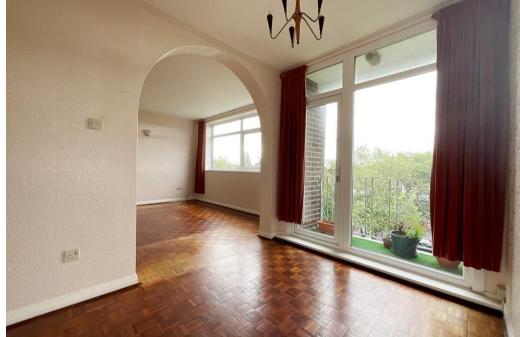

The apartment, accessed by lift or staircase, offers attractively proportioned accommodation comprising Hall, Living Room, Dining Area with Balcony to the front, Fitted Kitchen, Bedroom 1, Bedroom 2 with balcony to the rear and recently refitted Shower Room. Upvc double glazing and electric heating is installed.

## **Communal Entrance Hall**

With stairs or lift to all floors

**Third Floor:** 

Hall

Cloakroom/WC

**Living Room** - 6.07m x 4.04m (19'11" x 13'3")

**Inner Hall** 

**Dining Area** - 2.82m x 2.29m (9'3" x 7'6")

**Balcony** 

**Kitchen** - 3.68m x 2.49m (12'1" x 8'2")

**Bedroom 1** - 4.14m x 3.63m (13'7" x 11'11")

**Bedroom 2** - 3.3m x 2.97m (10'10" x 9'9")

**Balcony** 

**Bathroom** - 2.49m x 1.83m (8'2'' x 6'0'')