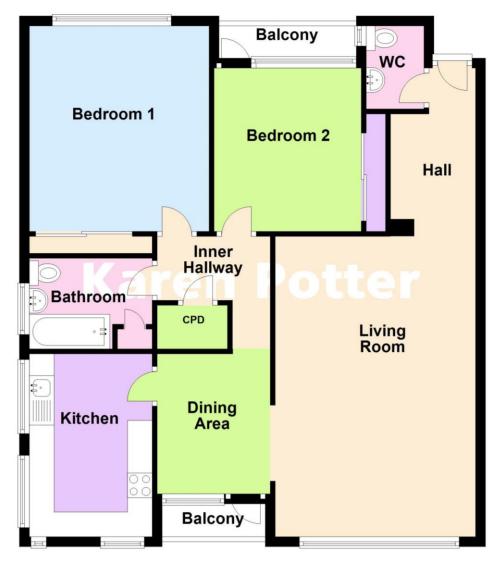

The apartment, accessed by lift or staircase, offers attractively proportioned accommodation comprising Hall, Living Room, Dining Area with Balcony to the front, Fitted Kitchen, Bedroom 1, Bedroom 2 with balcony to the rear and recently refitted Shower Room. Upvc double glazing and electric heating is installed.

## **Communal Entrance Hall**

With stairs or lift to all floors

**Third Floor:** 

Hall

Cloakroom/WC

**Living Room** - 6.07m x 4.04m (19'11" x 13'3")

**Inner Hall** 

**Dining Area** - 2.82m x 2.29m (9'3" x 7'6")

**Balcony** 

**Kitchen** - 3.68m x 2.49m (12'1" x 8'2")

**Bedroom 1** - 4.14m x 3.63m (13'7" x 11'11")

**Bedroom 2** - 3.3m x 2.97m (10'10" x 9'9")

**Balcony** 

**Bathroom** - 2.49m x 1.83m (8'2'' x 6'0'')

Total area: approx. 87.2 sq. metres (938.9 sq. feet)

|                                             | Current | Potentia |
|---------------------------------------------|---------|----------|
| Very energy efficient - lower running costs |         | 67       |
| (92 plus) <b>A</b>                          |         |          |
| (81-91) <b>B</b>                            |         |          |
| (69-80) C                                   |         |          |
| (55-68)                                     | 66      |          |
| (39-54)                                     |         |          |
| (21-38)                                     |         |          |
| (1-20) <b>G</b>                             |         |          |
| Not energy efficient - higher running costs | _       |          |