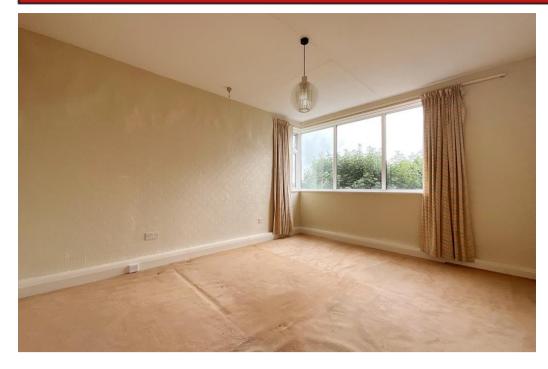

**Balcony** 

**Kitchen** - 3.68m x 2.49m (12'1" x 8'2")

**Bedroom 1** - 4.14m x 3.63m (13'7" x 11'11")

**Bedroom 2** - 3.3m x 2.97m (10'10" x 9'9")

**Balcony** 

**Bathroom** - 2.49m x 1.83m (8'2'' x 6'0'')