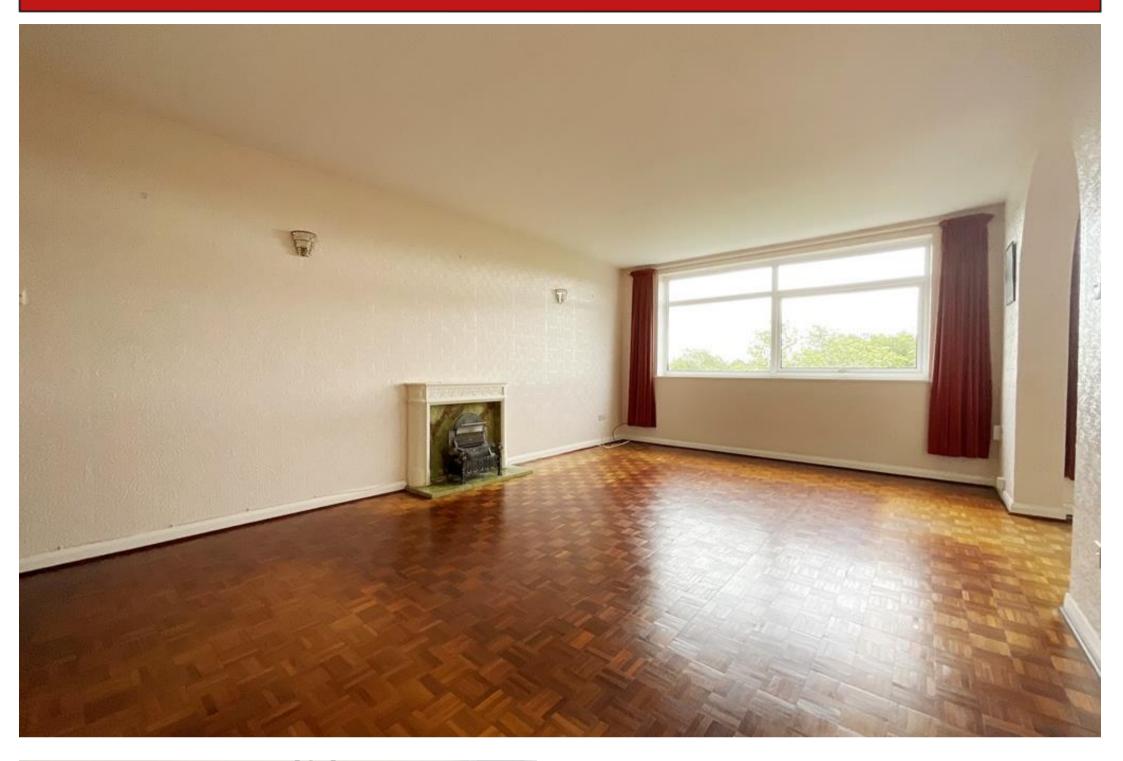

## **Communal Entrance Hall**

With stairs or lift to all floors

**Third Floor:** 

Hall

Cloakroom/WC

**Living Room** - 6.07m x 4.04m (19'11" x 13'3")

**Inner Hall** 

**Dining Area** - 2.82m x 2.29m (9'3" x 7'6")