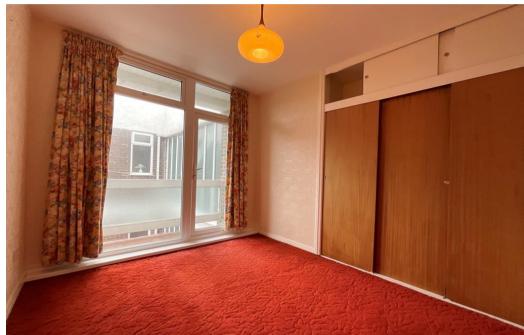

**Balcony** 

**Kitchen** - 3.68m x 2.49m (12'1" x 8'2")

**Bedroom 1** - 4.14m x 3.63m (13'7" x 11'11")

**Bedroom 2** - 3.3m x 2.97m (10'10" x 9'9")

**Balcony** 

**Bathroom** - 2.49m x 1.83m (8'2'' x 6'0'')