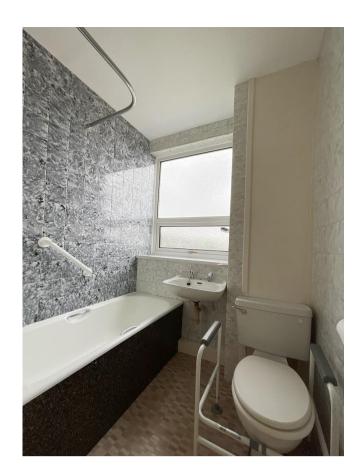

The apartment, accessed by lift or staircase, offers attractively proportioned accommodation comprising Hall, Living Room, Dining Area with Balcony to the front, Fitted Kitchen, Bedroom 1, Bedroom 2 with balcony to the rear and recently refitted Shower Room. Upvc double glazing and electric heating is installed.

**Balcony** 

**Kitchen** - 3.68m x 2.49m (12'1" x 8'2")

**Bedroom 1** - 4.14m x 3.63m (13'7" x 11'11")

**Bedroom 2** - 3.3m x 2.97m (10'10" x 9'9")

**Balcony** 

**Bathroom** - 2.49m x 1.83m (8'2'' x 6'0'')