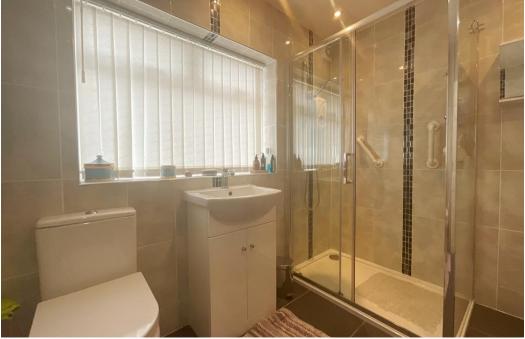

#### Hall

**Living-Dining Room** - 8.38m into bay x 3.96m overall (27'6" x 13'0")

**Lounge** - 3.43m x 3.3m (11'3" x 10'10")

**Kitchen** - 4.09m x 3.3m (13'5" x 10'10")

**Shower Room** - 3.3m x 0.86m (10'10" x 2'10")

## Landing

**Bedroom 1** - 5.28m x 4.39m into bay (17'4" x 14'5")

**Bedroom 2** - 3.78m x 3.56m (12'5" x 11'8")

**Bedroom 3** - 3.3m x 2.64m (10'10" x 8'8")

**Bedroom 4** - 2.9m x 2.36m (9'6" x 7'9")

**Shower Room** - 2.62m x 1.98m (8'7" x 6'6")