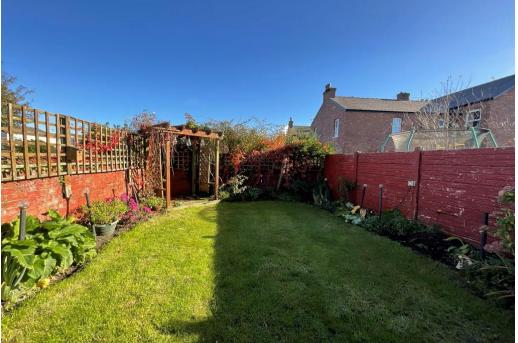

Outside, the property stands in lawned gardens, the front providing off road parking, the rear being private with a sunny aspect.

The property is positioned on Liverpool Road between the junctions of Farnborough Road and Halsall Road with a number of local shops and amenities readily available.

**Outside:** The property stands in lawned gardens, the front providing off road parking, the rear being private with a sunny aspect.

**Council Tax:** Enquiries made of the Council Tax Valuation List indicate the property has been placed in Band D