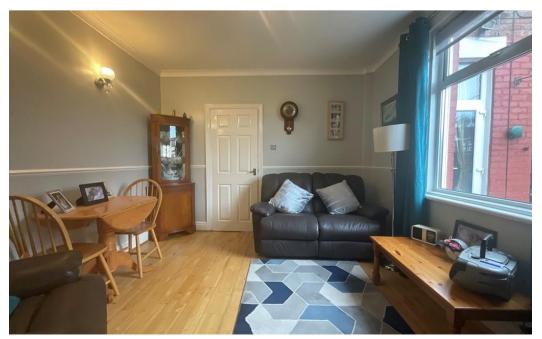

#### Hall

**Living-Dining Room** - 8.38m into bay x 3.96m overall (27'6" x 13'0")

**Lounge** - 3.43m x 3.3m (11'3" x 10'10")

**Kitchen** - 4.09m x 3.3m (13'5" x 10'10")

**Shower Room** - 3.3m x 0.86m (10'10" x 2'10")