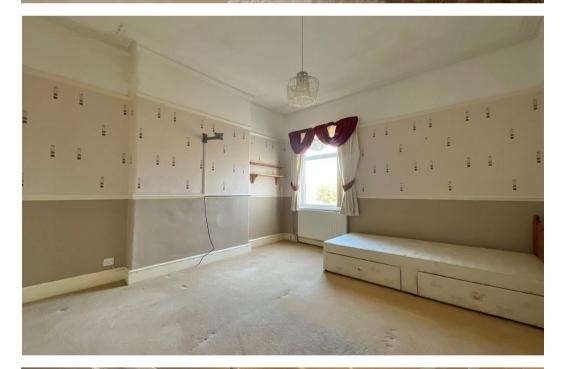

## Landing

**Bedroom 1** - 5.28m x 4.39m into bay (17'4" x 14'5")

**Bedroom 2** - 3.78m x 3.56m (12'5" x 11'8")

**Bedroom 3** - 3.3m x 2.64m (10'10" x 8'8")

**Bedroom 4** - 2.9m x 2.36m (9'6" x 7'9")

**Shower Room** - 2.62m x 1.98m (8'7" x 6'6")