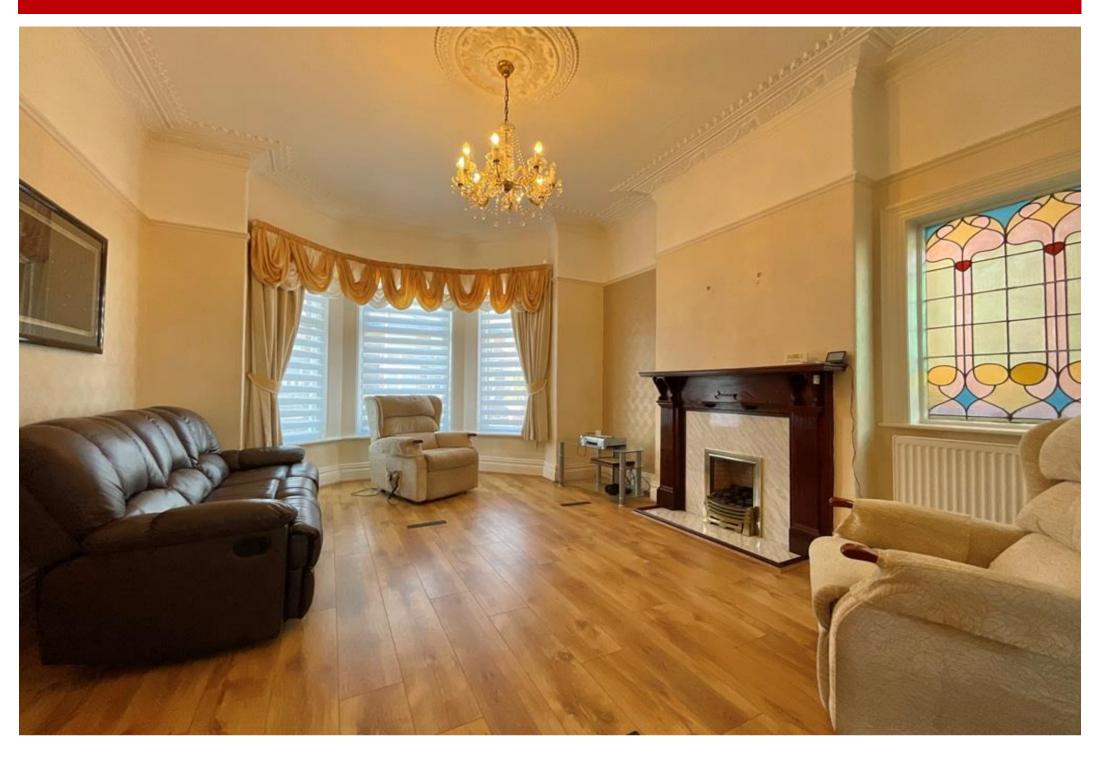

#### Hall

**Living-Dining Room** - 8.38m into bay x 3.96m overall (27'6" x 13'0")

**Lounge** - 3.43m x 3.3m (11'3" x 10'10")

**Kitchen** - 4.09m x 3.3m (13'5" x 10'10")

**Shower Room** - 3.3m x 0.86m (10'10" x 2'10")