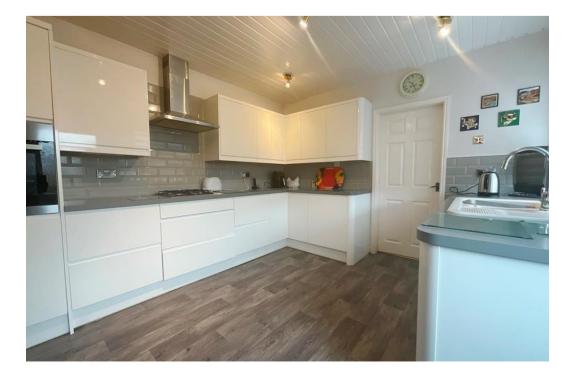

#### Hall

**Living-Dining Room** - 8.38m into bay x 3.96m overall (27'6" x 13'0")

**Lounge** - 3.43m x 3.3m (11'3" x 10'10")

**Kitchen** - 4.09m x 3.3m (13'5" x 10'10")

**Shower Room** - 3.3m x 0.86m (10'10" x 2'10")