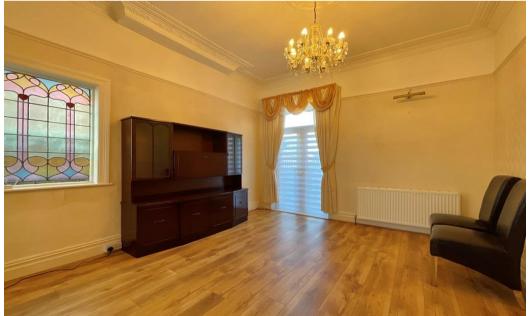

#### Hall

**Living-Dining Room** - 8.38m into bay x 3.96m overall (27'6" x 13'0")

**Lounge** - 3.43m x 3.3m (11'3" x 10'10")

**Kitchen** - 4.09m x 3.3m (13'5" x 10'10")

**Shower Room** - 3.3m x 0.86m (10'10" x 2'10")