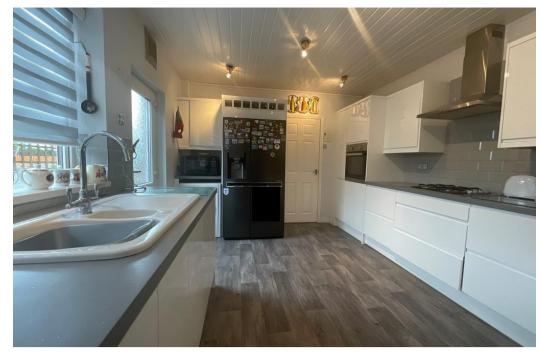

#### Hall

**Living-Dining Room** - 8.38m into bay x 3.96m overall (27'6" x 13'0")

**Lounge** - 3.43m x 3.3m (11'3" x 10'10")

**Kitchen** - 4.09m x 3.3m (13'5" x 10'10")

**Shower Room** - 3.3m x 0.86m (10'10" x 2'10")