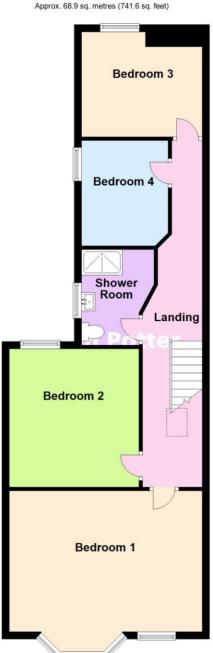

## Landing

**Bedroom 1** - 5.28m x 4.39m into bay (17'4" x 14'5")

**Bedroom 2** - 3.78m x 3.56m (12'5" x 11'8")

**Bedroom 3** - 3.3m x 2.64m (10'10" x 8'8")

**Bedroom 4** - 2.9m x 2.36m (9'6" x 7'9")

**Shower Room** - 2.62m x 1.98m (8'7" x 6'6")

### © 2023 All Rights Reserved

Ground Floor
Approx. 69.1 sq. metres (744.3 sq. feet)

Living/Dining Room

Hall

Entrance

First Floor

Total area: approx. 138.0 sq. metres (1485.9 sq. feet)