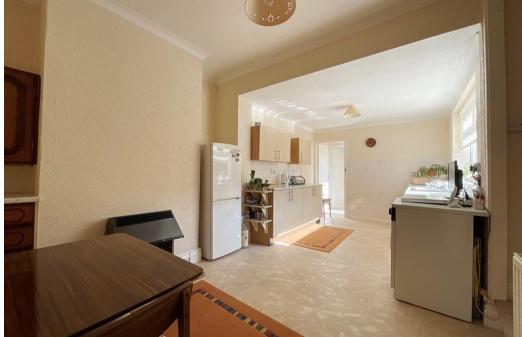

#### **Porch**

**Living Room** - 3.96m x 3.63m (12'11" x 11'10")

**Kitchen** - 5.94m x 3.96m (19'5" x 12'11")

**Inner Hallway** 

**Bathroom** - 3.22m x 1.86m (10'6'' x 6'1'')

**First Floor:** 

**Bedroom 1** - 3.96m x 3.02m (12'11" x 9'10")