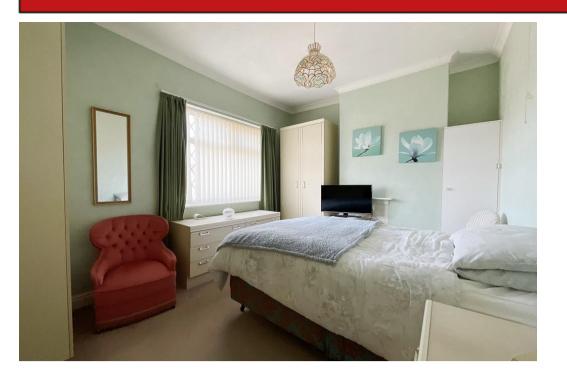

#### **Porch**

**Living Room** - 3.96m x 3.63m (12'11" x 11'10")

**Kitchen** - 5.94m x 3.96m (19'5" x 12'11")

**Inner Hallway** 

**Bathroom** - 3.22m x 1.86m (10'6'' x 6'1'')

**First Floor:** 

**Bedroom 1** - 3.96m x 3.02m (12'11" x 9'10")