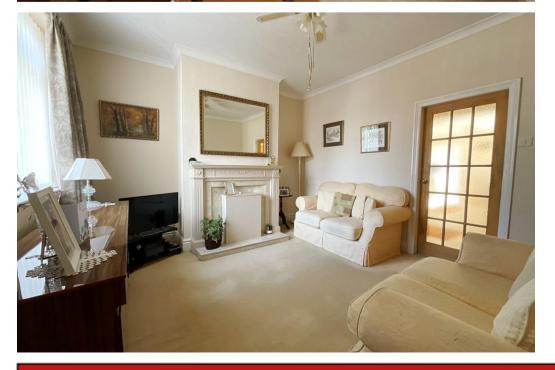

#### **Porch**

**Living Room** - 3.96m x 3.63m (12'11" x 11'10")

**Kitchen** - 5.94m x 3.96m (19'5" x 12'11")

**Inner Hallway** 

**Bathroom** - 3.22m x 1.86m (10'6'' x 6'1'')

**First Floor:** 

**Bedroom 1** - 3.96m x 3.02m (12'11" x 9'10")