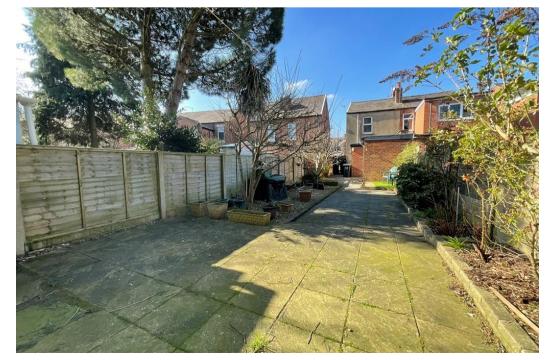

AN EARLY INTERNAL INSPECTION IS STRONGLY RECOMMENDED of this semidetached house which, in the opinion of the Agents, offers spacious and attractively proportioned accommodation.

The property is offered with no onwards chain and briefly comprises Porch, Living Room, extended Kitchen and Bathroom to the ground floor with two Bedrooms to the first floor. Outside, there are garden areas to the rear, whilst the front incorporates off road parking. The private rear garden comprises paved patio, established borders, apple trees and synthetic lawn area.

**Bedroom 2** - 3.38m x 3.07m (11'1" x 10'0")

Outside, there are garden areas to the rear, whilst the front incorporates off road parking. The rear garden is private and arranged with paved patio, established borders, apple tree and synthetic lawn area.