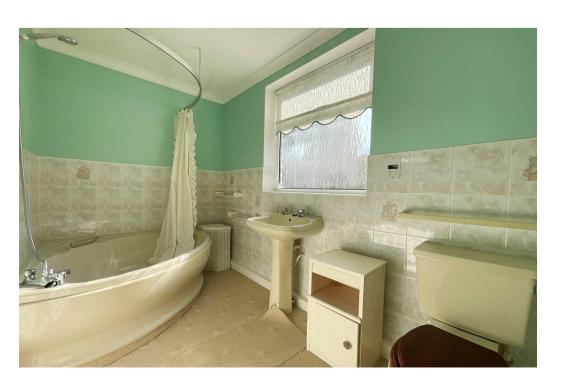

#### **Porch**

**Living Room** - 3.96m x 3.63m (12'11" x 11'10")

**Kitchen** - 5.94m x 3.96m (19'5" x 12'11")

**Inner Hallway** 

**Bathroom** - 3.22m x 1.86m (10'6'' x 6'1'')

**First Floor:** 

**Bedroom 1** - 3.96m x 3.02m (12'11" x 9'10")