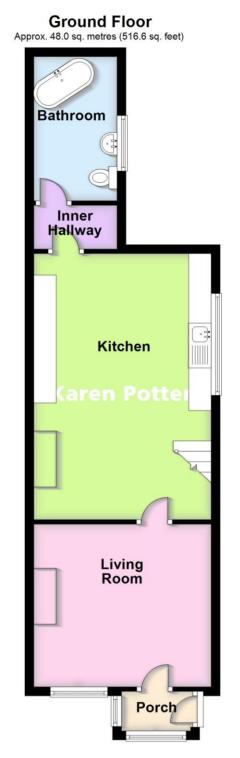

### **Ground Floor:**

#### **Porch**

**Living Room** - 3.96m x 3.63m (12'11" x 11'10")

**Kitchen** - 5.94m x 3.96m (19'5" x 12'11")

**Inner Hallway** 

**Bathroom** - 3.22m x 1.86m (10'6'' x 6'1'')

**First Floor:** 

**Bedroom 1** - 3.96m x 3.02m (12'11" x 9'10")

**Bedroom 2** - 3.38m x 3.07m (11'1" x 10'0")

Outside, there are garden areas to the rear, whilst the front incorporates off road parking. The rear garden is private and arranged with paved patio, established borders, apple tree and synthetic lawn area.