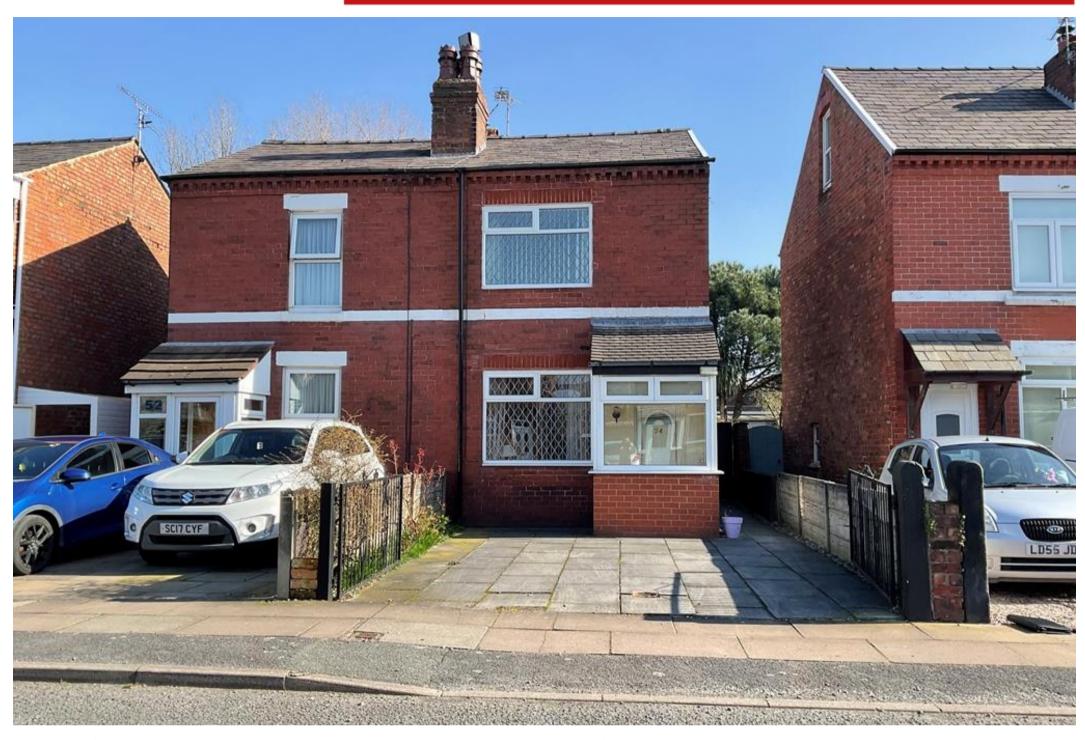

# **Lawson Street**

**SOUTHPORT PR9 7QX** 

- Semi Detached House
- Two Bedrooms
- Fitted Bathroom

- In Need of Some Modernisation
- No Chain
- Inspection Recommended

Price: £150,000 Subject to Contract

Viewing: Strictly by arrangement with The Agents (01704) 500 008

AN EARLY INTERNAL INSPECTION IS STRONGLY RECOMMENDED of this semidetached house which, in the opinion of the Agents, offers spacious and attractively proportioned accommodation.

The property is offered with no onwards chain and briefly comprises Porch, Living Room, extended Kitchen and Bathroom to the ground floor with two Bedrooms to the first floor. Outside, there are garden areas to the rear, whilst the front incorporates off road parking. The private rear garden comprises paved patio, established borders, apple trees and synthetic lawn area.

Lawson Street is a continuation of Warren Road but is also accessed via Devonshire Road. There are local shops, schools and amenities all within the vicinity.