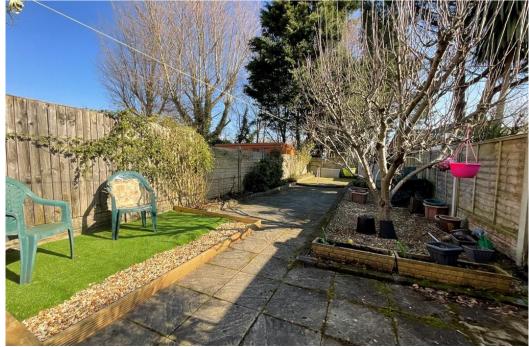

AN EARLY INTERNAL INSPECTION IS STRONGLY RECOMMENDED of this semidetached house which, in the opinion of the Agents, offers spacious and attractively proportioned accommodation.

The property is offered with no onwards chain and briefly comprises Porch, Living Room, extended Kitchen and Bathroom to the ground floor with two Bedrooms to the first floor. Outside, there are garden areas to the rear, whilst the front incorporates off road parking. The private rear garden comprises paved patio, established borders, apple trees and synthetic lawn area.

**Bedroom 2** - 3.38m x 3.07m (11'1" x 10'0")

Outside, there are garden areas to the rear, whilst the front incorporates off road parking. The rear garden is private and arranged with paved patio, established borders, apple tree and synthetic lawn area.