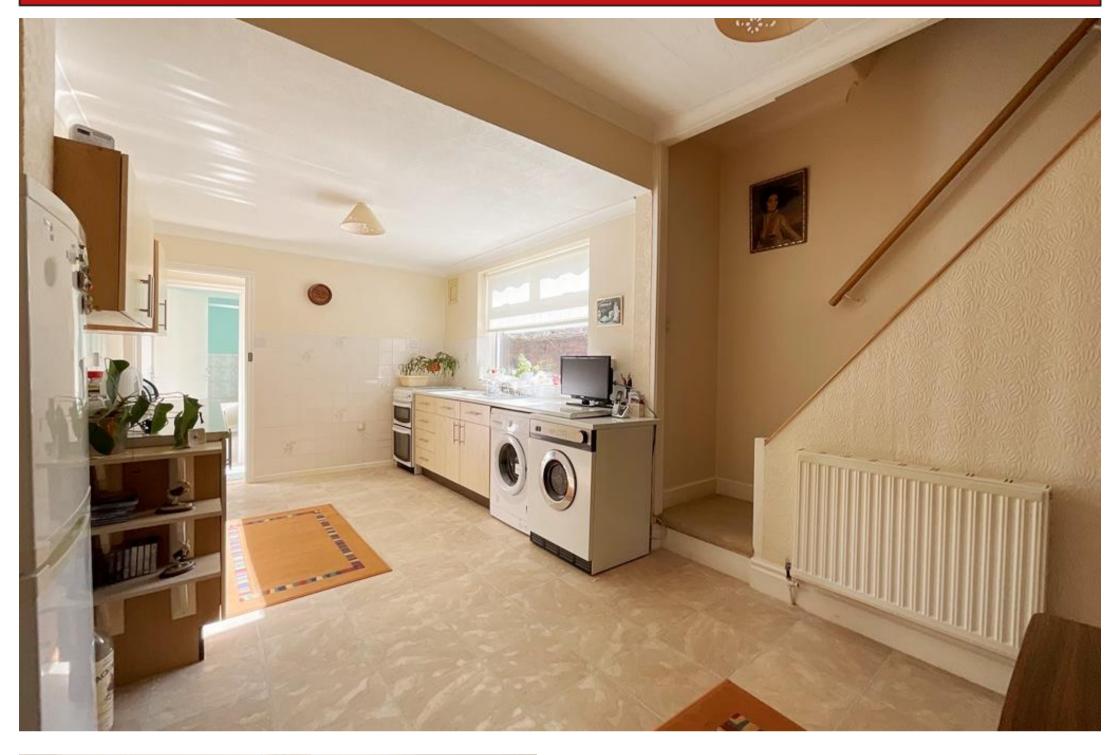

#### **Porch**

**Living Room** - 3.96m x 3.63m (12'11" x 11'10")

**Kitchen** - 5.94m x 3.96m (19'5" x 12'11")

**Inner Hallway** 

**Bathroom** - 3.22m x 1.86m (10'6'' x 6'1'')

**First Floor:** 

**Bedroom 1** - 3.96m x 3.02m (12'11" x 9'10")