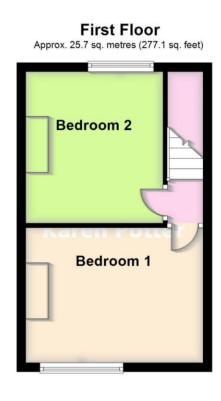

#### **Porch**

**Living Room** - 3.96m x 3.63m (12'11" x 11'10")

**Kitchen** - 5.94m x 3.96m (19'5" x 12'11")

**Inner Hallway** 

**Bathroom** - 3.22m x 1.86m (10'6'' x 6'1'')

**First Floor:** 

**Bedroom 1** - 3.96m x 3.02m (12'11" x 9'10")

**Bedroom 2** - 3.38m x 3.07m (11'1" x 10'0")

Outside, there are garden areas to the rear, whilst the front incorporates off road parking. The rear garden is private and arranged with paved patio, established borders, apple tree and synthetic lawn area.