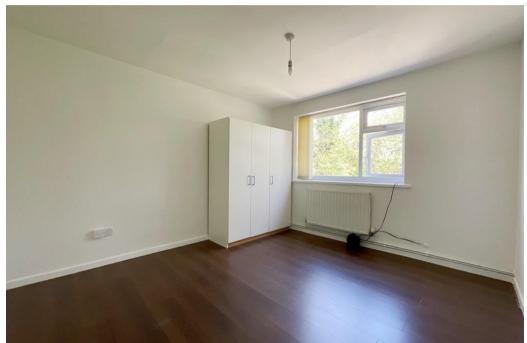

# Landing

**Bedroom 1** - 3.58m x 3.2m (11'9" x 10'6")

**Bedroom 2** - 3.45m x 3.2m (11'4" x 10'6")

**Bedroom 3** - 2.69m x 2.39m (8'10" x 7'10")

**Bathroom** - 2.69m x 1.75m (8'10" x 5'9")

**Outside:** The front has been block paved to provide off road parking whilst the rear is paved for ease of maintenance.