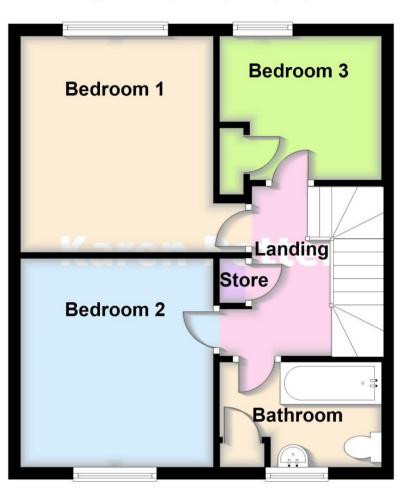

## First Floor:

# Landing

**Bedroom 1** - 3.58m x 3.2m (11'9" x 10'6")

**Bedroom 2** - 3.45m x 3.2m (11'4" x 10'6")

**Bedroom 3** - 2.69m x 2.39m (8'10" x 7'10")

**Bathroom** - 2.69m x 1.75m (8'10" x 5'9")

**Outside:** The front has been block paved to provide off road parking whilst the rear is paved for ease of maintenance.

### First Floor

Approx. 42.8 sq. metres (460.4 sq. feet)

Total area: approx. 85.5 sq. metres (920.7 sq. feet)

Karen Potter Estate Agents confirm they have not tested any appliances or services at the property and cannot confirm their working condition or status. Prospective purchasers are advised to carry out their own investigations. The agents also give notice that these details do not constitute an offer or a contract and that no person employed by the agents has any authority to make or give any warranty or representation in relation to this property. All information supplied is believed to be correct but prospective purchasers should satisfy themselves by inspection as to the correctness of the statements contained in these particulars. If prospective purchasers have specific enquiries prior to viewing, please contact us and we will do all we can to clarify before an appointment to view is made. FLOOR PLANS NOT TO SCALE AND FOR ILLUSTRATIVE PURPOSES ONLY.