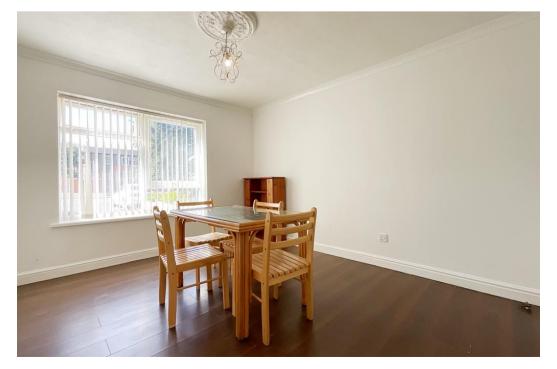

#### Hall

Cloakroom/WC - 1.73m x 1.73m (5'8" x 5'8")

**Living Room** - 4.09m x 3.2m (13'5'' x 10'6'')

Kitchen/Dining Room - 5.99m x 2.97m overall  $(19'8" \times 9'9")$ 