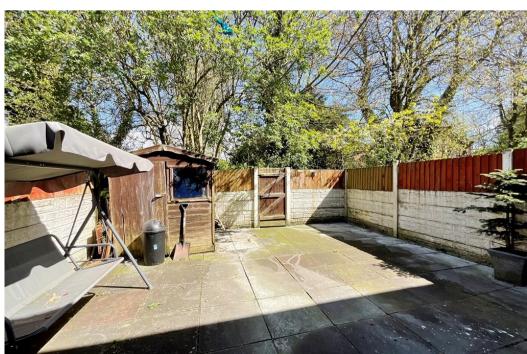

Outside, the front has been block paved to provide off road parking whilst the rear is paved for ease of maintenance.

Loxley Road is located off Town Lane where there are public transport facilities to the town centre. Local primary and secondary schools are readily accessible.

# Landing

**Bedroom 1** - 3.58m x 3.2m (11'9" x 10'6")

**Bedroom 2** - 3.45m x 3.2m (11'4" x 10'6")

**Bedroom 3** - 2.69m x 2.39m (8'10" x 7'10")

**Bathroom** - 2.69m x 1.75m (8'10" x 5'9")

**Outside:** The front has been block paved to provide off road parking whilst the rear is paved for ease of maintenance.