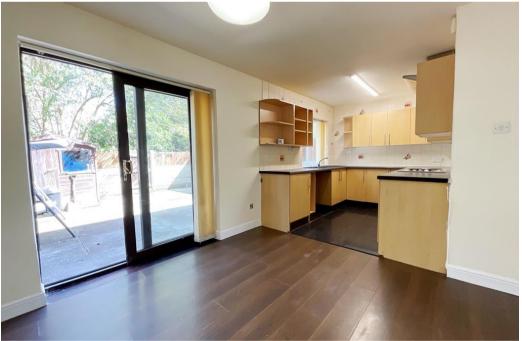

#### Hall

Cloakroom/WC - 1.73m x 1.73m (5'8" x 5'8")

**Living Room** - 4.09m x 3.2m (13'5'' x 10'6'')

Kitchen/Dining Room - 5.99m x 2.97m overall  $(19'8" \times 9'9")$ 