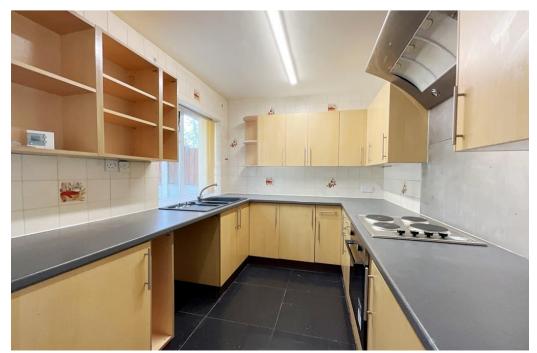

#### Hall

Cloakroom/WC - 1.73m x 1.73m (5'8" x 5'8")

**Living Room** - 4.09m x 3.2m (13'5'' x 10'6'')

Kitchen/Dining Room - 5.99m x 2.97m overall  $(19'8" \times 9'9")$ 