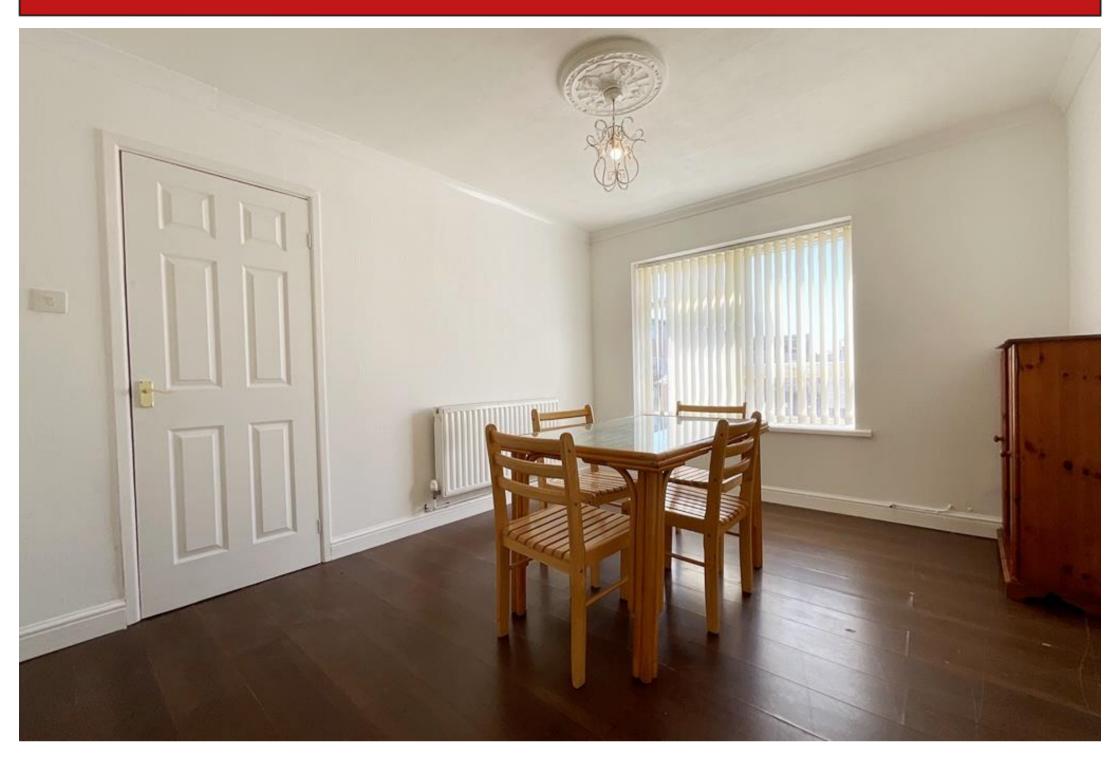

#### Hall

Cloakroom/WC - 1.73m x 1.73m (5'8" x 5'8")

**Living Room** - 4.09m x 3.2m (13'5'' x 10'6'')

Kitchen/Dining Room - 5.99m x 2.97m overall  $(19'8" \times 9'9")$ 