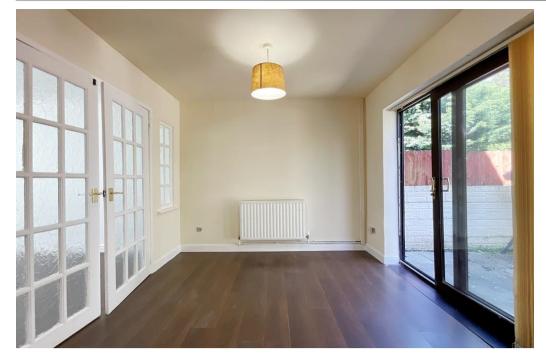

#### Hall

Cloakroom/WC - 1.73m x 1.73m (5'8" x 5'8")

**Living Room** - 4.09m x 3.2m (13'5'' x 10'6'')

Kitchen/Dining Room - 5.99m x 2.97m overall  $(19'8" \times 9'9")$ 