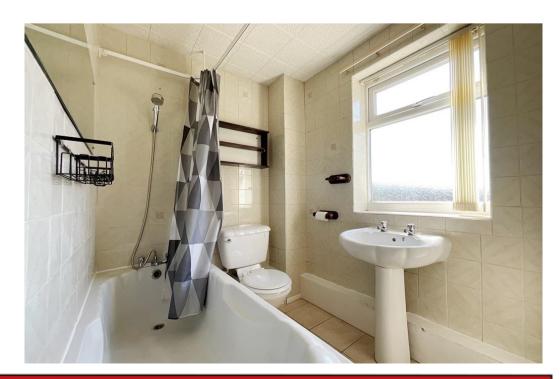

# Landing

**Bedroom 1** - 3.58m x 3.2m (11'9" x 10'6")

**Bedroom 2** - 3.45m x 3.2m (11'4" x 10'6")

**Bedroom 3** - 2.69m x 2.39m (8'10" x 7'10")

**Bathroom** - 2.69m x 1.75m (8'10" x 5'9")

**Outside:** The front has been block paved to provide off road parking whilst the rear is paved for ease of maintenance.