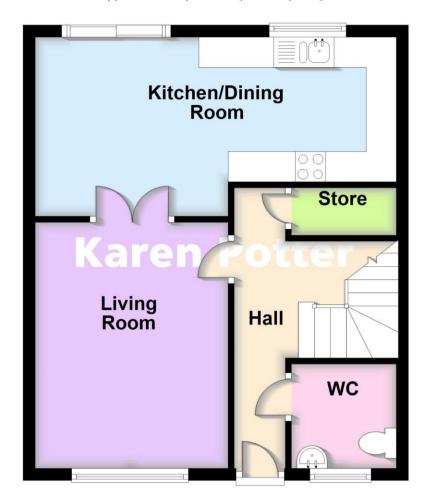

## **Ground Floor**

Approx. 42.8 sq. metres (460.4 sq. feet)

### First Floor

Approx. 42.8 sq. metres (460.4 sq. feet)

Total area: approx. 85.5 sq. metres (920.7 sq. feet)

Karen Potter Estate Agents confirm they have not tested any appliances or services at the property and cannot confirm their working condition or status. Prospective purchasers are advised to carry out their own investigations. The agents also give notice that these details do not constitute an offer or a contract and that no person employed by the agents has any authority to make or give any warranty or representation in relation to this property. All information supplied is believed to be correct but prospective purchasers should satisfy themselves by inspection as to the correctness of the statements contained in these particulars. If prospective purchasers have specific enquiries prior to viewing, please contact us and we will do all we can to clarify before an appointment to view is made. FLOOR PLANS NOT TO SCALE AND FOR ILLUSTRATIVE PURPOSES ONLY.