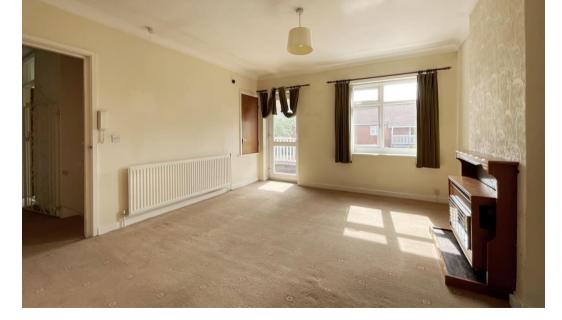

The property is offered for sale under a shared equity scheme with the asking price representing a 70% share. The property is in need of some modernisation and briefly comprises; Private Front Entrance, Lounge/Dining Room, Fitted Kitchen, Two Bedrooms and Shower Room. Outside, there is a private balcony accessed via a UPVC door which leads to the Lounge/Dining Room.

### First Floor:

Ground Floor:

Lounge/Dining Room - 7.18m x 3.72m (23'6" x 12'2") Overall

Balcony - 2.68m x 2.01m (8'9" x 6'7")

Kitchen - 3.02m x 2.32m (9'10" x 7'7")

**Bedroom 1** - 3.83m x 2.96m (12'6" x 9'8")