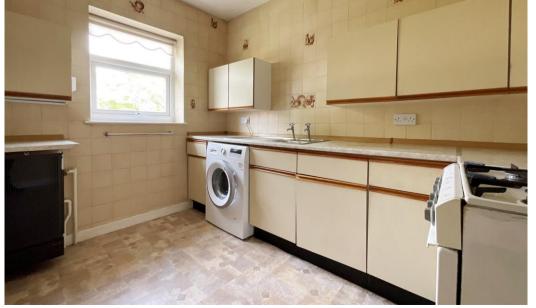

The property is offered for sale under a shared equity scheme with the asking price representing a 70% share. The property is in need of some modernisation and briefly comprises; Private Front Entrance, Lounge/Dining Room, Fitted Kitchen, Two Bedrooms and Shower Room. Outside, there is a private balcony accessed via a UPVC door which leads to the Lounge/Dining Room.

### First Floor:

Ground Floor:

Lounge/Dining Room - 7.18m x 3.72m (23'6" x 12'2") Overall

Balcony - 2.68m x 2.01m (8'9" x 6'7")

Kitchen - 3.02m x 2.32m (9'10" x 7'7")

**Bedroom 1** - 3.83m x 2.96m (12'6" x 9'8")