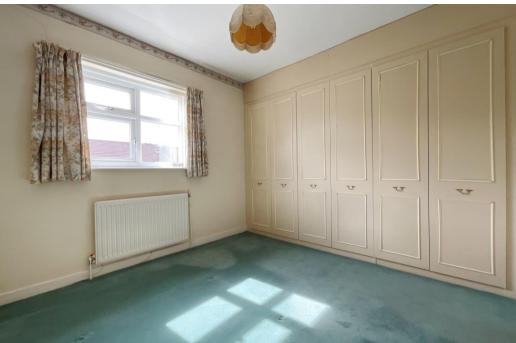

### First Floor:

Ground Floor:

Lounge/Dining Room - 7.18m x 3.72m (23'6" x 12'2") Overall

Balcony - 2.68m x 2.01m (8'9" x 6'7")

Kitchen - 3.02m x 2.32m (9'10" x 7'7")

**Bedroom 1** - 3.83m x 2.96m (12'6" x 9'8")

Private Entrance Hall with stairs up to the

accommodation on the first floor

Bedroom 2 - 4.13m x 1.82m (13'6" x 5'11")

Shower Room - 2.18m x 1.91m (7'1" x 6'3") Overall

**Outside:** There is a private balcony accessed via a UPVC door which leads to the Lounge/Dining Room. Communal parking spaces front onto the property and to the rear there is a communal garden area arranged with shaped lawn and well stocked, mature borders.