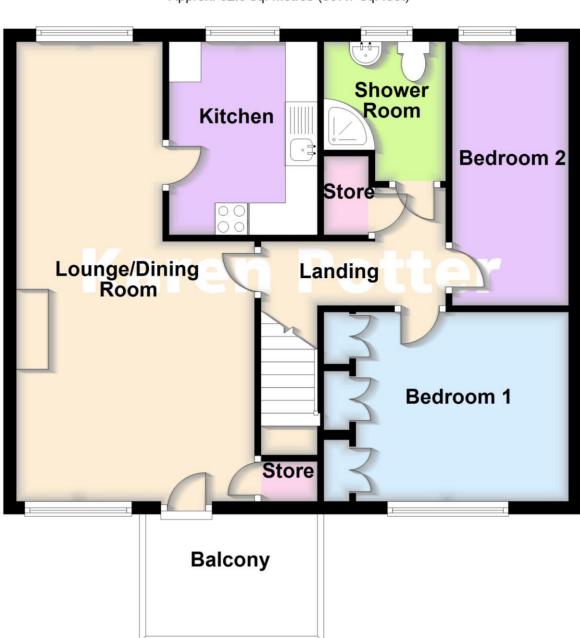

### First Floor:

Ground Floor:

Lounge/Dining Room - 7.18m x 3.72m (23'6" x 12'2") Overall

Balcony - 2.68m x 2.01m (8'9" x 6'7")

Kitchen - 3.02m x 2.32m (9'10" x 7'7")

**Bedroom 1** - 3.83m x 2.96m (12'6" x 9'8")

Private Entrance Hall with stairs up to the

accommodation on the first floor

Bedroom 2 - 4.13m x 1.82m (13'6" x 5'11")

Shower Room - 2.18m x 1.91m (7'1" x 6'3") Overall

**Outside:** There is a private balcony accessed via a UPVC door which leads to the Lounge/Dining Room. Communal parking spaces front onto the property and to the rear there is a communal garden area arranged with shaped lawn and well stocked, mature borders.

#### www.karenpotter.co.uk

First Floor Approx. 62.0 sq. metres (667.7 sq. feet)

Total area: approx. 62.0 sq. metres (667.7 sq. feet)

Karen Potter Estate Agents confirm they have not tested any appliances or services at the property and cannot confirm their working condition