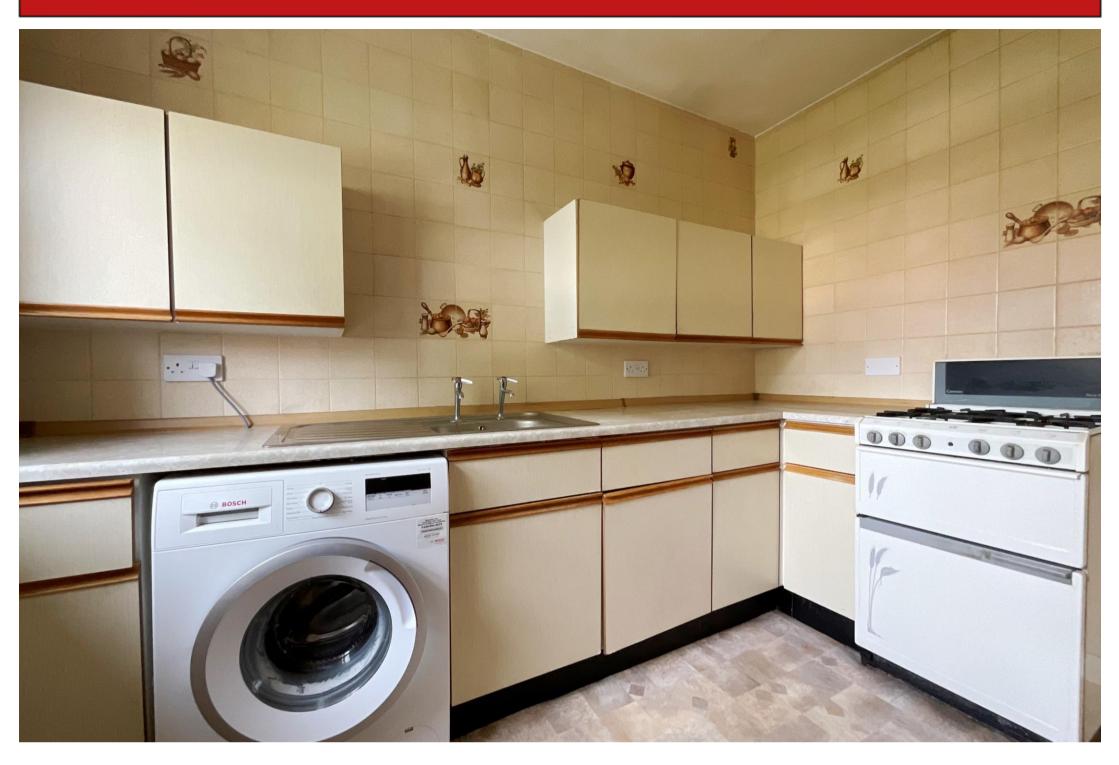

The property is offered for sale under a shared equity scheme with the asking price representing a 70% share. The property is in need of some modernisation and briefly comprises; Private Front Entrance, Lounge/Dining Room, Fitted Kitchen, Two Bedrooms and Shower Room. Outside, there is a private balcony accessed via a UPVC door which leads to the Lounge/Dining Room.

### First Floor:

Ground Floor:

Lounge/Dining Room - 7.18m x 3.72m (23'6" x 12'2") Overall

Balcony - 2.68m x 2.01m (8'9" x 6'7")

Kitchen - 3.02m x 2.32m (9'10" x 7'7")

**Bedroom 1** - 3.83m x 2.96m (12'6" x 9'8")