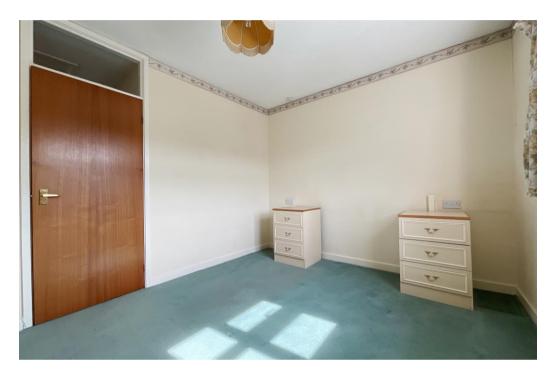

Private Entrance Hall with stairs up to the

accommodation on the first floor

Bedroom 2 - 4.13m x 1.82m (13'6" x 5'11")

Shower Room - 2.18m x 1.91m (7'1" x 6'3") Overall

**Outside:** There is a private balcony accessed via a UPVC door which leads to the Lounge/Dining Room. Communal parking spaces front onto the property and to the rear there is a communal garden area arranged with shaped lawn and well stocked, mature borders.