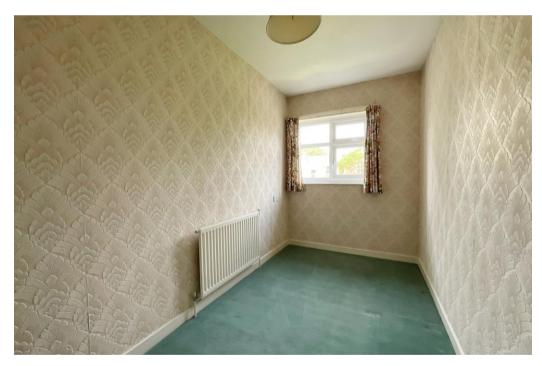

### First Floor:

Ground Floor:

Lounge/Dining Room - 7.18m x 3.72m (23'6" x 12'2") Overall

Balcony - 2.68m x 2.01m (8'9" x 6'7")

Kitchen - 3.02m x 2.32m (9'10" x 7'7")

**Bedroom 1** - 3.83m x 2.96m (12'6" x 9'8")