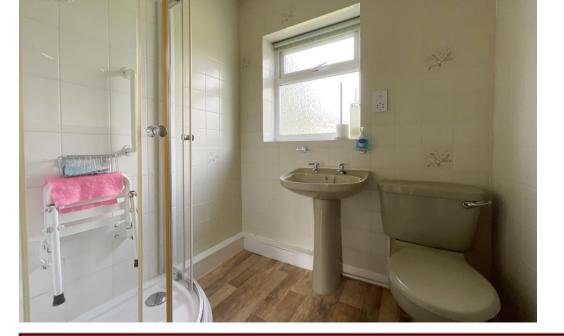

Private Entrance Hall with stairs up to the

accommodation on the first floor

Bedroom 2 - 4.13m x 1.82m (13'6" x 5'11")

Shower Room - 2.18m x 1.91m (7'1" x 6'3") Overall

**Outside:** There is a private balcony accessed via a UPVC door which leads to the Lounge/Dining Room. Communal parking spaces front onto the property and to the rear there is a communal garden area arranged with shaped lawn and well stocked, mature borders.