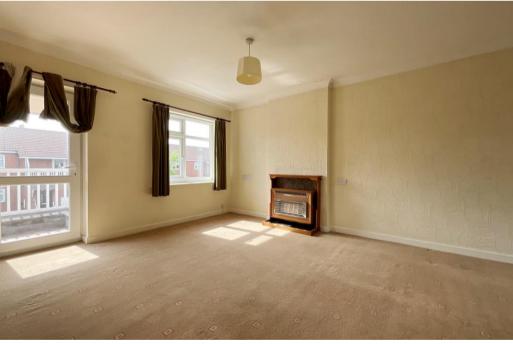

The property is offered for sale under a shared equity scheme with the asking price representing a 70% share. The property is in need of some modernisation and briefly comprises; Private Front Entrance, Lounge/Dining Room, Fitted Kitchen, Two Bedrooms and Shower Room. Outside, there is a private balcony accessed via a UPVC door which leads to the Lounge/Dining Room.

### First Floor:

Ground Floor:

Lounge/Dining Room - 7.18m x 3.72m (23'6" x 12'2") Overall

Balcony - 2.68m x 2.01m (8'9" x 6'7")

Kitchen - 3.02m x 2.32m (9'10" x 7'7")

**Bedroom 1** - 3.83m x 2.96m (12'6" x 9'8")