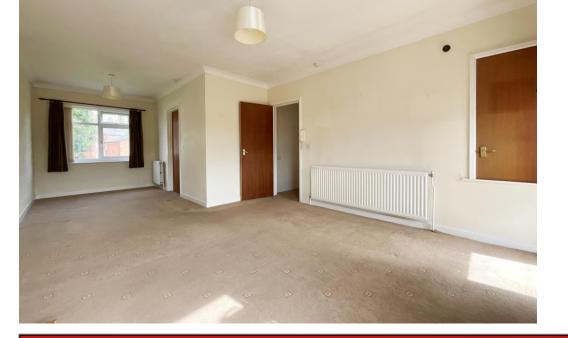

The property is offered for sale under a shared equity scheme with the asking price representing a 70% share. The property is in need of some modernisation and briefly comprises; Private Front Entrance, Lounge/Dining Room, Fitted Kitchen, Two Bedrooms and Shower Room. Outside, there is a private balcony accessed via a UPVC door which leads to the Lounge/Dining Room.

### First Floor:

Ground Floor:

Lounge/Dining Room - 7.18m x 3.72m (23'6" x 12'2") Overall

Balcony - 2.68m x 2.01m (8'9" x 6'7")

Kitchen - 3.02m x 2.32m (9'10" x 7'7")

**Bedroom 1** - 3.83m x 2.96m (12'6" x 9'8")