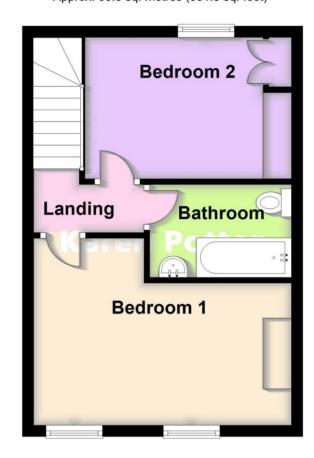

# Landing

**Front Bedroom 1** - 4.55m x 3.3m (14'11" x 10'10") Overall

**Rear Bedroom 2** - 3.66m x 2.44m (12'0" x 8'0")

**Bathroom** - 2.41m x 1.55m (7'11" x 5'1")

# **Ground Floor**

Approx. 36.8 sq. metres (395.8 sq. feet)

First Floor
Approx. 30.8 sq. metres (331.8 sq. feet)

Total area: approx. 67.6 sq. metres (727.6 sq. feet)

Karen Potter Estate Agents confirm they have not tested any appliances or services at the property and cannot confirm their working condition or status. Prospective purchasers are advised to carry out their own investigations. The agents also give notice that these details do not constitute an offer or a contract and that no person employed by the agents has any authority to make or give any warranty or representation in relation to this property. All information supplied is believed to be correct but prospective purchasers should satisfy themselves by inspection as to the correctness of the statements contained in these particulars. If prospective purchasers have specific enquiries prior to viewing, please contact us and we will do all we can to clarify before an appointment to view is made. FLOOR PLANS NOT TO SCALE AND FOR ILLUSTRATIVE PURPOSES ONLY.