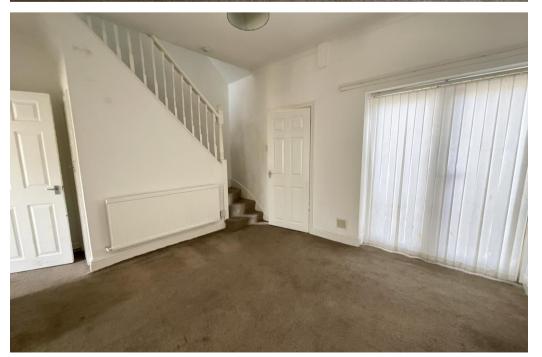

### Hall

**Through Living Room** - 6.86m x 3.61m (22'6" x 11'10") plus splay bay window to the front.

**Kitchen** - 2.41m x 2.11m (7'11" x 6'11")

First Floor: