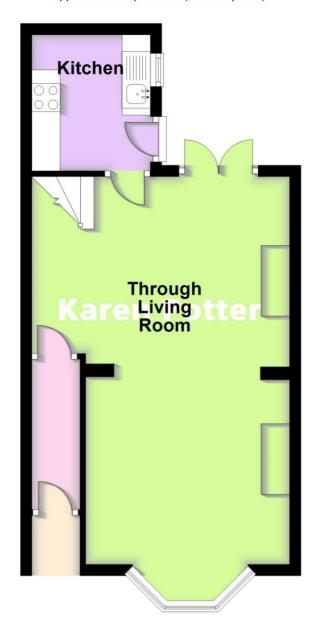

### Hall

**Through Living Room** - 6.86m x 3.61m (22'6" x 11'10") plus splay bay window to the front.

**Kitchen** - 2.41m x 2.11m (7'11" x 6'11")

First Floor:

# **Ground Floor**

Approx. 36.8 sq. metres (395.8 sq. feet)

First Floor
Approx. 30.8 sq. metres (331.8 sq. feet)

Total area: approx. 67.6 sq. metres (727.6 sq. feet)

Karen Potter Estate Agents confirm they have not tested any appliances or services at the property and cannot confirm their working condition or status. Prospective purchasers are advised to carry out their own investigations. The agents also give notice that these details do not constitute an offer or a contract and that no person employed by the agents has any authority to make or give any warranty or representation in relation to this property. All information supplied is believed to be correct but prospective purchasers should satisfy themselves by inspection as to the correctness of the statements contained in these particulars. If prospective purchasers have specific enquiries prior to viewing, please contact us and we will do all we can to clarify before an appointment to view is made. FLOOR PLANS NOT TO SCALE AND FOR ILLUSTRATIVE PURPOSES ONLY.