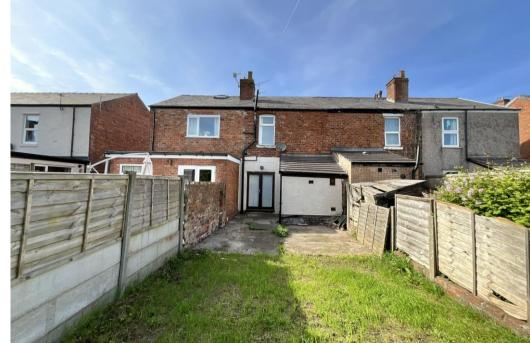

The property has the benefit of no chain and briefly comprises Hall, through Living Room/Dining Room and small Kitchen to the ground floor with two Bedrooms and Bathroom to the first. Outside there are garden areas to the front and rear.

#### Outside:

There are garden areas to the front and rear of the property.