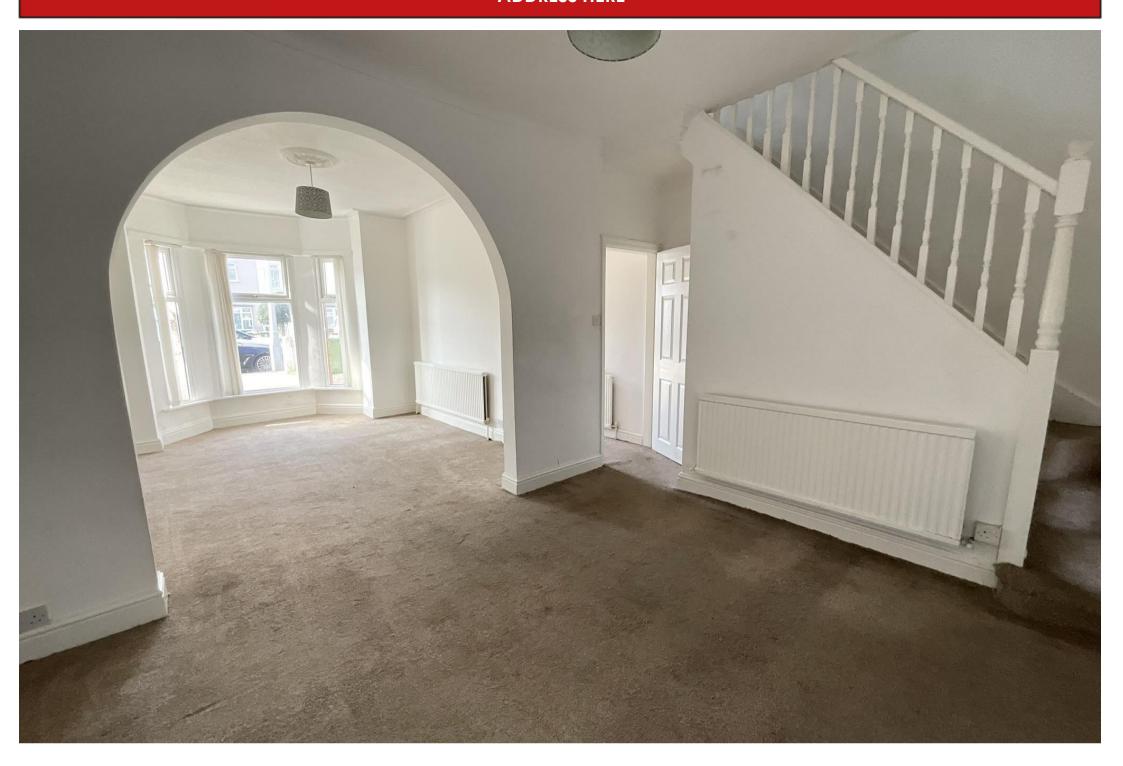

### Hall

**Through Living Room** - 6.86m x 3.61m (22'6" x 11'10") plus splay bay window to the front.

**Kitchen** - 2.41m x 2.11m (7'11" x 6'11")

First Floor: