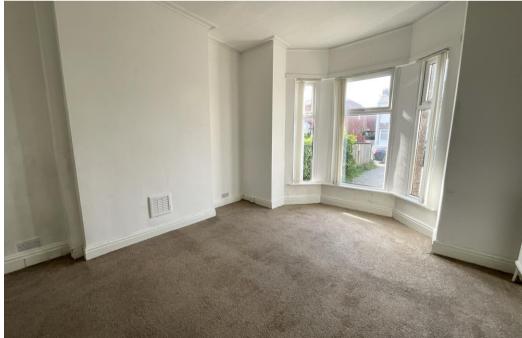

### Hall

**Through Living Room** - 6.86m x 3.61m (22'6" x 11'10") plus splay bay window to the front.

**Kitchen** - 2.41m x 2.11m (7'11" x 6'11")

First Floor: