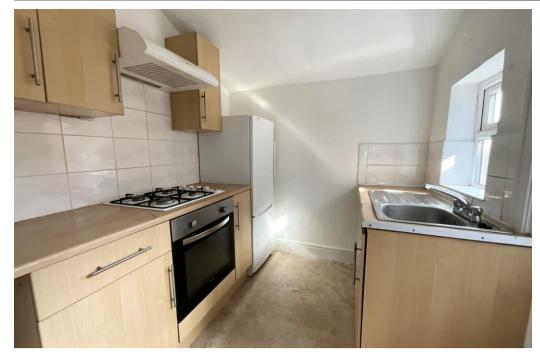

### Hall

**Through Living Room** - 6.86m x 3.61m (22'6" x 11'10") plus splay bay window to the front.

**Kitchen** - 2.41m x 2.11m (7'11" x 6'11")

First Floor: