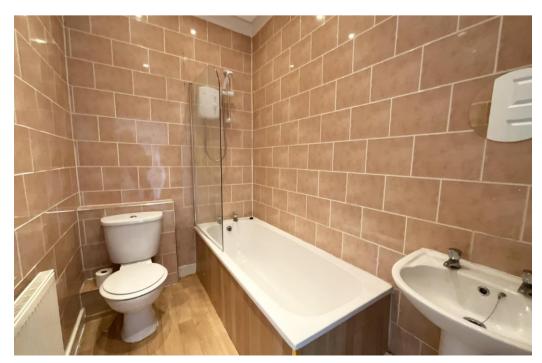

# Landing

**Front Bedroom 1** - 4.55m x 3.3m (14'11" x 10'10") Overall

**Rear Bedroom 2** - 3.66m x 2.44m (12'0" x 8'0")

**Bathroom** - 2.41m x 1.55m (7'11" x 5'1")