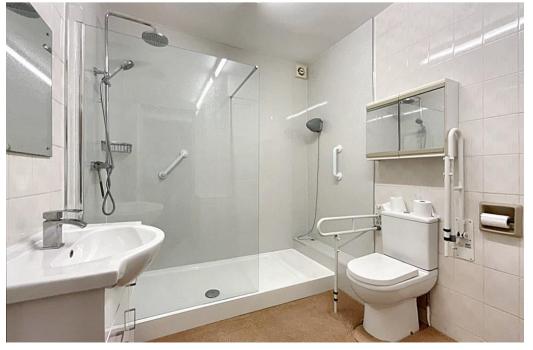

**Bedroom 3** - 3.63m x 2.67m (11'11" x 8'9")

**Shower Room** - 2.87m x 2.39m (9'5" x 7'10")

**Outside:** The development stands in established communal gardens to the front and rear, the front incorporating a driveway leading to a garage which forms part of a separate block to the rear.