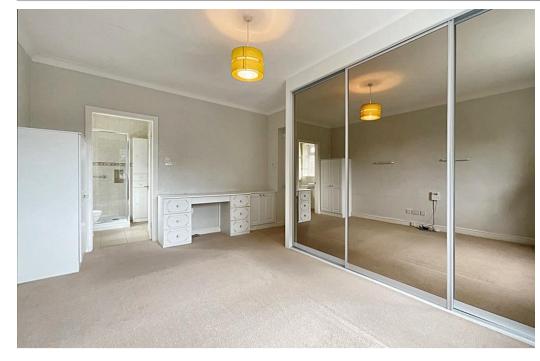

The gas centrally heated and double glazed apartment is located to the rear of the building and briefly comprises Private Hall, rear Lounge open plan to the Dining Room with access to a Balcony, fitted Kitchen/Breakfast Room, Principal fitted Bedroom with En-Suite Shower Room, two further Bedrooms and Shower Room.

## **Balcony**

**Kitchen/Breakfast Room** - 3.66m x 3.45m (12'0" x 11'4")

**Bedroom 1** - 4.55m x 3.66m (14'11" x 12'0")

**En-Suite** - 2.39m x 1.6m (7'10" x 5'3")

**Bedroom 2** - 3.63m x 3.15m (11'11" x 10'4")