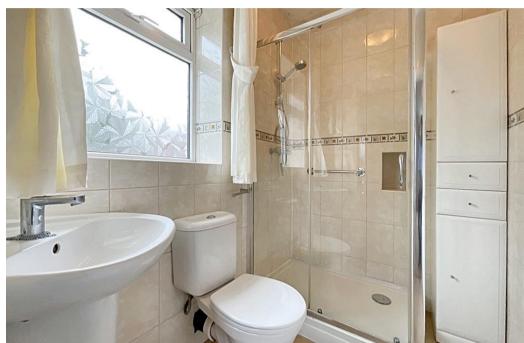

The gas centrally heated and double glazed apartment is located to the rear of the building and briefly comprises Private Hall, rear Lounge open plan to the Dining Room with access to a Balcony, fitted Kitchen/Breakfast Room, Principal fitted Bedroom with En-Suite Shower Room, two further Bedrooms and Shower Room.

## **Balcony**

**Kitchen/Breakfast Room** - 3.66m x 3.45m (12'0" x 11'4")

**Bedroom 1** - 4.55m x 3.66m (14'11" x 12'0")

**En-Suite** - 2.39m x 1.6m (7'10" x 5'3")

**Bedroom 2** - 3.63m x 3.15m (11'11" x 10'4")

**Bedroom 3** - 3.63m x 2.67m (11'11" x 8'9")

**Shower Room** - 2.87m x 2.39m (9'5" x 7'10")

**Outside:** The development stands in established communal gardens to the front and rear, the front incorporating a driveway leading to a garage which forms part of a separate block to the rear.