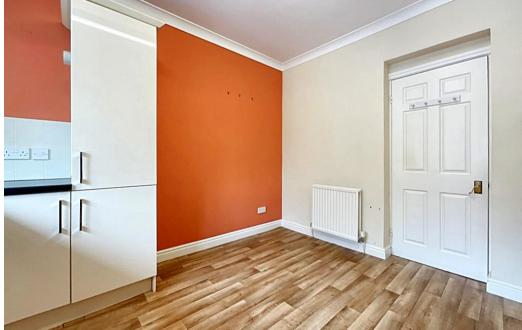

The gas centrally heated and double glazed apartment is located to the rear of the building and briefly comprises Private Hall, rear Lounge open plan to the Dining Room with access to a Balcony, fitted Kitchen/Breakfast Room, Principal fitted Bedroom with En-Suite Shower Room, two further Bedrooms and Shower Room.

## **Balcony**

**Kitchen/Breakfast Room** - 3.66m x 3.45m (12'0" x 11'4")

**Bedroom 1** - 4.55m x 3.66m (14'11" x 12'0")

**En-Suite** - 2.39m x 1.6m (7'10" x 5'3")

**Bedroom 2** - 3.63m x 3.15m (11'11" x 10'4")