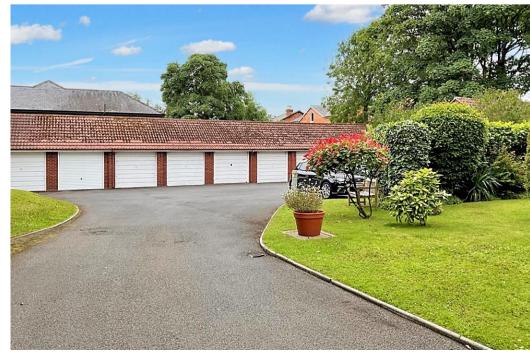

There are established communal gardens to the front and rear with a driveway to the side leading to a Garage at the rear. The Swallows was constructed in 1987 by local Developer, Regency Developments.

**Bedroom 3** - 3.63m x 2.67m (11'11" x 8'9")

**Shower Room** - 2.87m x 2.39m (9'5" x 7'10")

**Outside:** The development stands in established communal gardens to the front and rear, the front incorporating a driveway leading to a garage which forms part of a separate block to the rear.