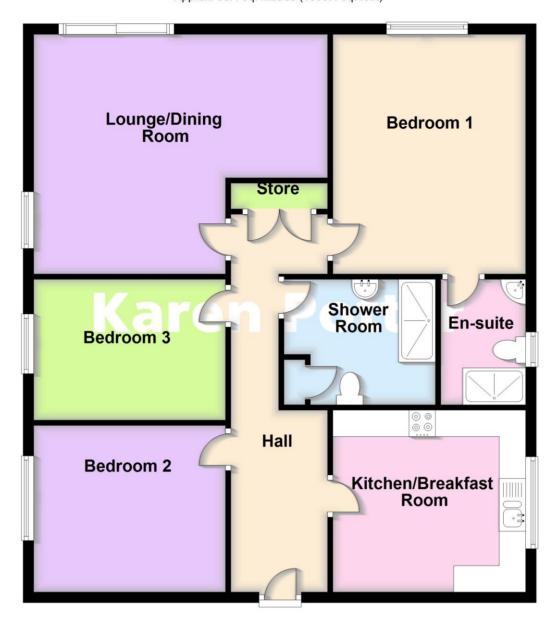

The gas centrally heated and double glazed apartment is located to the rear of the building and briefly comprises Private Hall, rear Lounge open plan to the Dining Room with access to a Balcony, fitted Kitchen/Breakfast Room, Principal fitted Bedroom with En-Suite Shower Room, two further Bedrooms and Shower Room.

#### Hall

**Lounge-Dining Room** - 5.56m overall x 3.45m (18'3" x 11'4")

## **Balcony**

**Kitchen/Breakfast Room** - 3.66m x 3.45m (12'0" x 11'4")

**Bedroom 1** - 4.55m x 3.66m (14'11" x 12'0")

**En-Suite** - 2.39m x 1.6m (7'10" x 5'3")

**Bedroom 2** - 3.63m x 3.15m (11'11" x 10'4")

**Bedroom 3** - 3.63m x 2.67m (11'11" x 8'9")

**Shower Room** - 2.87m x 2.39m (9'5" x 7'10")

**Outside:** The development stands in established communal gardens to the front and rear, the front incorporating a driveway leading to a garage which forms part of a separate block to the rear.

**NB:** We are required under the Money Laundering Regulations to check Purchaser's Identification Documents at the time of agreement to purchase.

© 2024 All Rights Reserved

First Floor Approx. 98.4 sq. metres (1059.4 sq. feet)

Total area: approx. 98.4 sq. metres (1059.4 sq. feet)