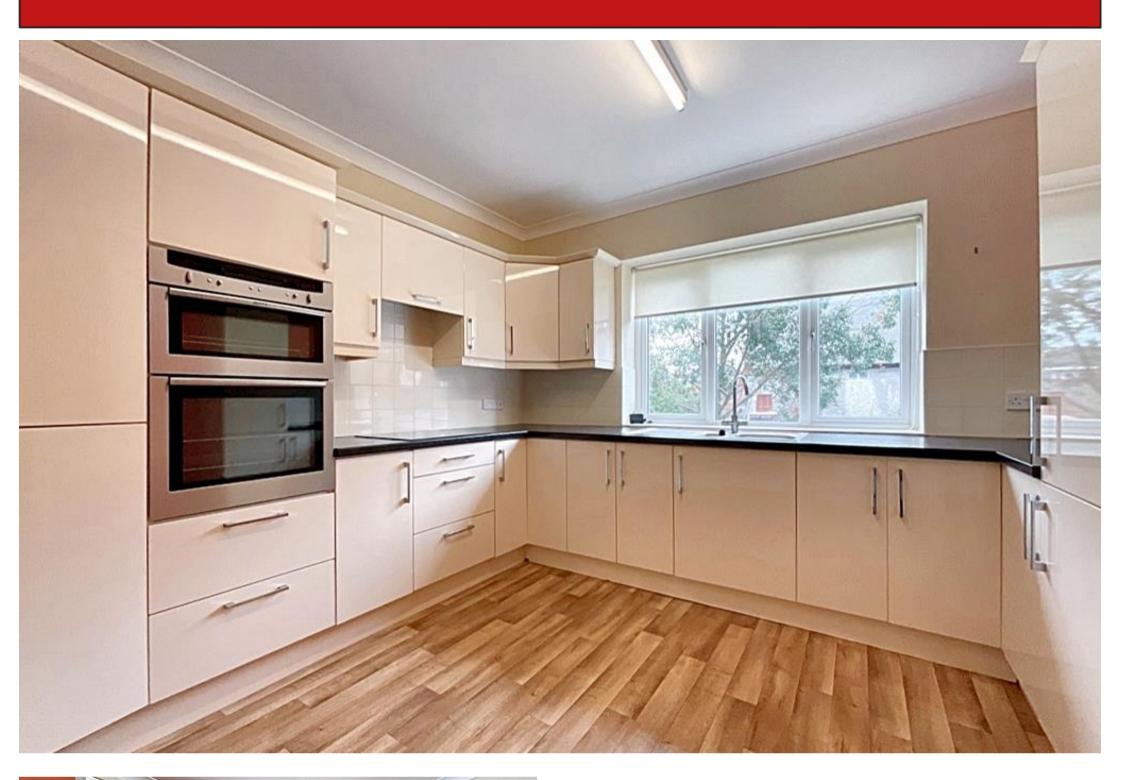

## **Balcony**

**Kitchen/Breakfast Room** - 3.66m x 3.45m (12'0" x 11'4")

**Bedroom 1** - 4.55m x 3.66m (14'11" x 12'0")

**En-Suite** - 2.39m x 1.6m (7'10" x 5'3")

**Bedroom 2** - 3.63m x 3.15m (11'11" x 10'4")