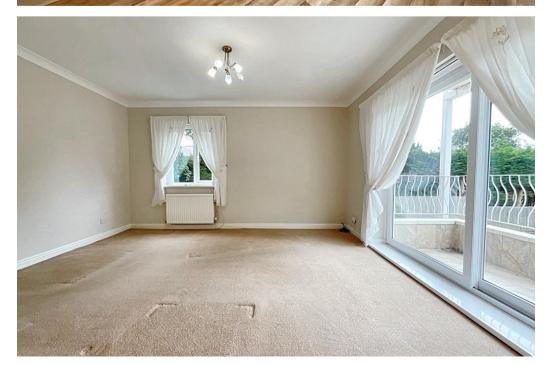

The gas centrally heated and double glazed apartment is located to the rear of the building and briefly comprises Private Hall, rear Lounge open plan to the Dining Room with access to a Balcony, fitted Kitchen/Breakfast Room, Principal fitted Bedroom with En-Suite Shower Room, two further Bedrooms and Shower Room.

#### Hall

**Lounge-Dining Room** - 5.56m overall x 3.45m (18'3" x 11'4")

## **Balcony**

**Kitchen/Breakfast Room** - 3.66m x 3.45m (12'0" x 11'4")

**Bedroom 1** - 4.55m x 3.66m (14'11" x 12'0")

**En-Suite** - 2.39m x 1.6m (7'10" x 5'3")

**Bedroom 2** - 3.63m x 3.15m (11'11" x 10'4")