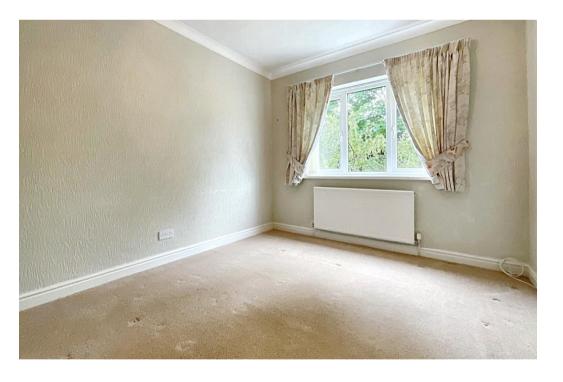

#### Hall

**Lounge-Dining Room** - 5.56m overall x 3.45m (18'3" x 11'4")

## **Balcony**

**Kitchen/Breakfast Room** - 3.66m x 3.45m (12'0" x 11'4")

**Bedroom 1** - 4.55m x 3.66m (14'11" x 12'0")

**En-Suite** - 2.39m x 1.6m (7'10" x 5'3")

**Bedroom 2** - 3.63m x 3.15m (11'11" x 10'4")