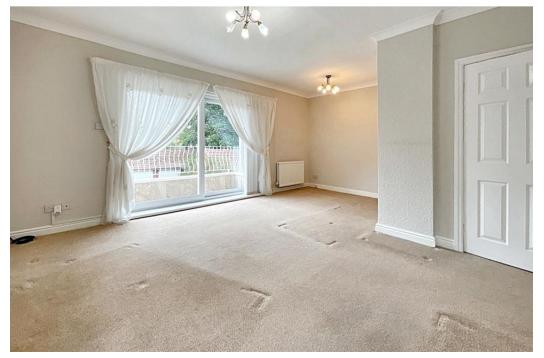

#### Hall

**Lounge-Dining Room** - 5.56m overall x 3.45m (18'3" x 11'4")

## **Balcony**

**Kitchen/Breakfast Room** - 3.66m x 3.45m (12'0" x 11'4")

**Bedroom 1** - 4.55m x 3.66m (14'11" x 12'0")

**En-Suite** - 2.39m x 1.6m (7'10" x 5'3")

**Bedroom 2** - 3.63m x 3.15m (11'11" x 10'4")