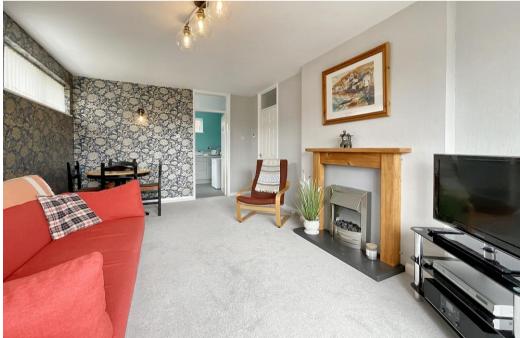

Accessed via stairwell or twin lifts, the apartment offers chain free, well proportioned accommodation has been completely renovated and redecorated throughout, is installed with gas central heating, upvc double glazing and briefly comprises: Private Hall with two storage cupboards, Lounge-Dining Room with south facing Balcony off, re-fitted Kitchen (with oven, hob, etc), two Double Bedrooms, modern four piece Bathroom and separate WC.

# Hall

Lounge/Dining Room - 5.82m x 3.43m (19'1" x 11'3")

**Balcony** - 3.15m x 1.27m (10'4" x 4'2")

**Kitchen** - 3.43m x 2.82m (11'3" x 9'3")

Bedroom 1 - 4.5m x 3.35m (14'9" x 11'0")

Bedroom 2 - 3.15m x 3.12m (10'4" x 10'3")