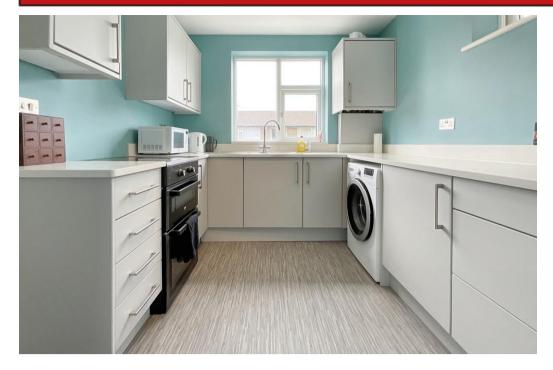

Accessed via stairwell or twin lifts, the apartment offers chain free, well proportioned accommodation has been completely renovated and redecorated throughout, is installed with gas central heating, upvc double glazing and briefly comprises: Private Hall with two storage cupboards, Lounge-Dining Room with south facing Balcony off, re-fitted Kitchen (with oven, hob, etc), two Double Bedrooms, modern four piece Bathroom and separate WC.

# Hall

Lounge/Dining Room - 5.82m x 3.43m (19'1" x 11'3")

**Balcony** - 3.15m x 1.27m (10'4" x 4'2")

**Kitchen** - 3.43m x 2.82m (11'3" x 9'3")

Bedroom 1 - 4.5m x 3.35m (14'9" x 11'0")

Bedroom 2 - 3.15m x 3.12m (10'4" x 10'3")