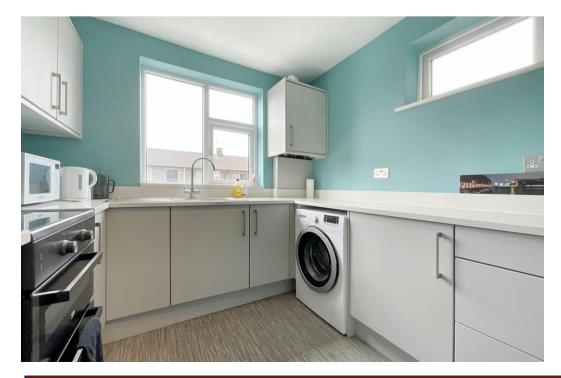

Accessed via stairwell or twin lifts, the apartment offers chain free, well proportioned accommodation has been completely renovated and redecorated throughout, is installed with gas central heating, upvc double glazing and briefly comprises: Private Hall with two storage cupboards, Lounge-Dining Room with south facing Balcony off, re-fitted Kitchen (with oven, hob, etc), two Double Bedrooms, modern four piece Bathroom and separate WC.

# Hall

Lounge/Dining Room - 5.82m x 3.43m (19'1" x 11'3")

**Balcony** - 3.15m x 1.27m (10'4" x 4'2")

**Kitchen** - 3.43m x 2.82m (11'3" x 9'3")

Bedroom 1 - 4.5m x 3.35m (14'9" x 11'0")

Bedroom 2 - 3.15m x 3.12m (10'4" x 10'3")