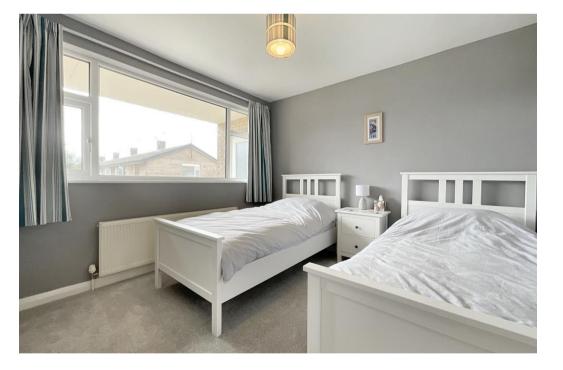

Accessed via stairwell or twin lifts, the apartment offers chain free, well proportioned accommodation has been completely renovated and redecorated throughout, is installed with gas central heating, upvc double glazing and briefly comprises: Private Hall with two storage cupboards, Lounge-Dining Room with south facing Balcony off, re-fitted Kitchen (with oven, hob, etc), two Double Bedrooms, modern four piece Bathroom and separate WC.

# Hall

Lounge/Dining Room - 5.82m x 3.43m (19'1" x 11'3")

**Balcony** - 3.15m x 1.27m (10'4" x 4'2")

**Kitchen** - 3.43m x 2.82m (11'3" x 9'3")

Bedroom 1 - 4.5m x 3.35m (14'9" x 11'0")

Bedroom 2 - 3.15m x 3.12m (10'4" x 10'3")