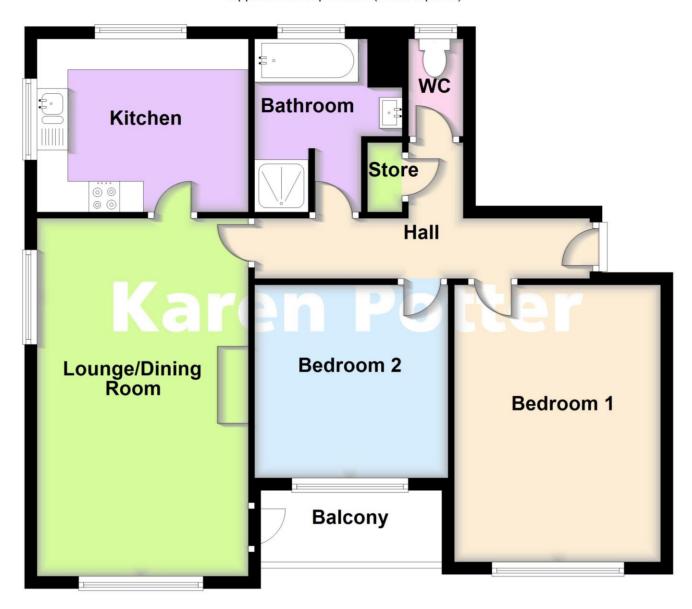

# Hall

Lounge/Dining Room - 5.82m x 3.43m (19'1" x 11'3")

**Balcony** - 3.15m x 1.27m (10'4" x 4'2")

**Kitchen** - 3.43m x 2.82m (11'3" x 9'3")

Bedroom 1 - 4.5m x 3.35m (14'9" x 11'0")

Bedroom 2 - 3.15m x 3.12m (10'4" x 10'3")

**Bathroom** - 2.82m x 2.39m overall (9'3" x 7'10")

### WC

## **Second Floor**

Approx. 71.5 sq. metres (769.9 sq. feet)

Total area: approx. 71.5 sq. metres (769.9 sq. feet)

Karen Potter Estate Agents confirm they have not tested any appliances or services at the property and cannot confirm their working condition or status. Prospective purchasers are advised to carry out their own investigations. The agents also give notice that these details do not constitute an offer or a contract and that no person employed by the agents has any authority to make or give any warranty or representation in relation to this property. All information supplied is believed to be correct but prospective purchasers should satisfy themselves by inspection as to the correctness of the statements contained in these particulars. If prospective purchasers have specific enquiries prior to viewing, please contact us and we will do all we can to clarify before an appointment to view is made. FLOOR PLANS NOT TO SCALE AND FOR ILLUSTRATIVE PURPOSES ONLY.