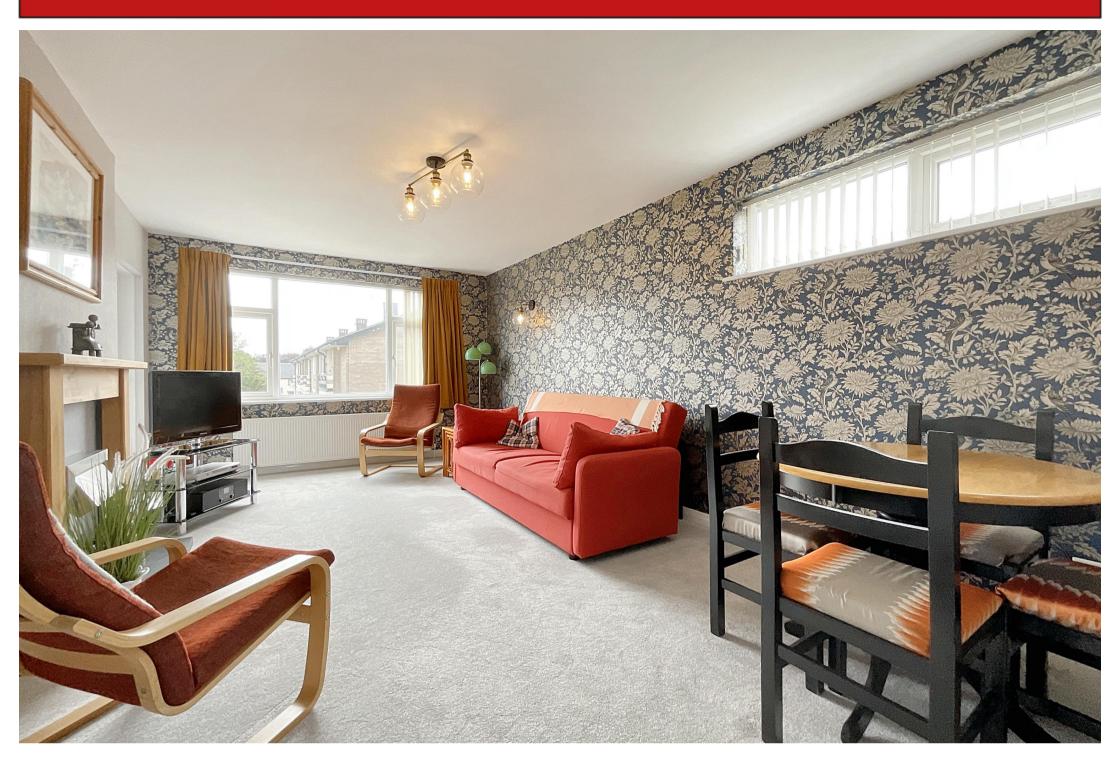

Accessed via stairwell or twin lifts, the apartment offers chain free, well proportioned accommodation has been completely renovated and redecorated throughout, is installed with gas central heating, upvc double glazing and briefly comprises: Private Hall with two storage cupboards, Lounge-Dining Room with south facing Balcony off, re-fitted Kitchen (with oven, hob, etc), two Double Bedrooms, modern four piece Bathroom and separate WC.

# Hall

Lounge/Dining Room - 5.82m x 3.43m (19'1" x 11'3")

**Balcony** - 3.15m x 1.27m (10'4" x 4'2")

**Kitchen** - 3.43m x 2.82m (11'3" x 9'3")

Bedroom 1 - 4.5m x 3.35m (14'9" x 11'0")

Bedroom 2 - 3.15m x 3.12m (10'4" x 10'3")