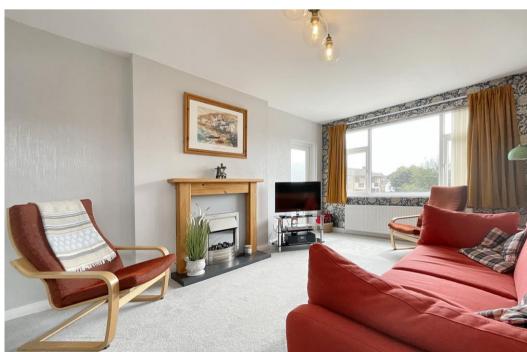

Accessed via stairwell or twin lifts, the apartment offers chain free, well proportioned accommodation has been completely renovated and redecorated throughout, is installed with gas central heating, upvc double glazing and briefly comprises: Private Hall with two storage cupboards, Lounge-Dining Room with south facing Balcony off, re-fitted Kitchen (with oven, hob, etc), two Double Bedrooms, modern four piece Bathroom and separate WC.

# Hall

Lounge/Dining Room - 5.82m x 3.43m (19'1" x 11'3")

**Balcony** - 3.15m x 1.27m (10'4" x 4'2")

**Kitchen** - 3.43m x 2.82m (11'3" x 9'3")

Bedroom 1 - 4.5m x 3.35m (14'9" x 11'0")

Bedroom 2 - 3.15m x 3.12m (10'4" x 10'3")