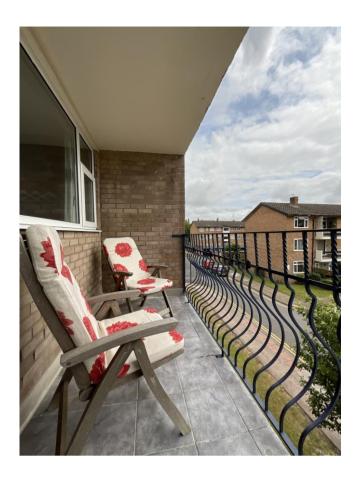

# Hall

Lounge/Dining Room - 5.82m x 3.43m (19'1" x 11'3")

**Balcony** - 3.15m x 1.27m (10'4" x 4'2")

**Kitchen** - 3.43m x 2.82m (11'3" x 9'3")

Bedroom 1 - 4.5m x 3.35m (14'9" x 11'0")

Bedroom 2 - 3.15m x 3.12m (10'4" x 10'3")