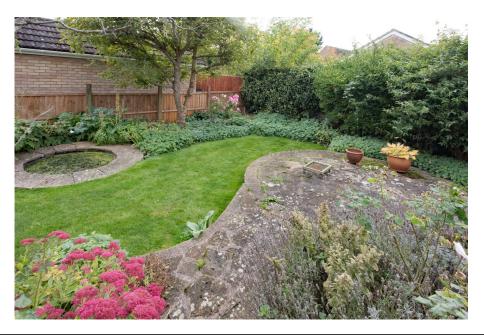

Outside the plot is beautifully landscaped and maintained, offering a gravelled frontage and a block paved driveway which provides car parking space and access to the single detached garage. The rear garden is mainly laid to lawn with well stocked planted borders.