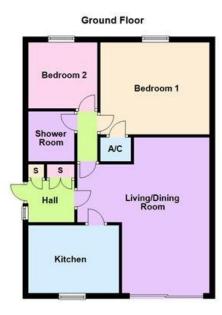

- Hall 1.65m x 1.57m (5'5" x
  Kitchen 3.35m x 2.51m (11'0" x 8'3")
- Living/Dining Room 5.74m x Bedroom 1 4.04m x 3.4m 4.95m (18'10" x 16'3") (max) (13'3" x 11'2")
- Bedroom 2 2.57m x 2.44m
  Shower Room 1.88m x 1.65m (6'2" x 5'5")