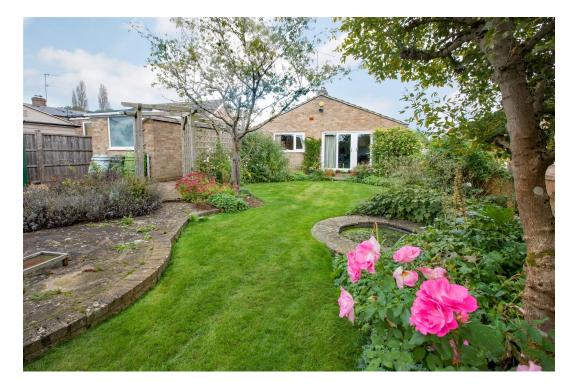

Outside the plot is beautifully landscaped and maintained, offering a gravelled frontage and a block paved driveway which provides car parking space and access to the single detached garage. The rear garden is mainly laid to lawn with well stocked planted borders.