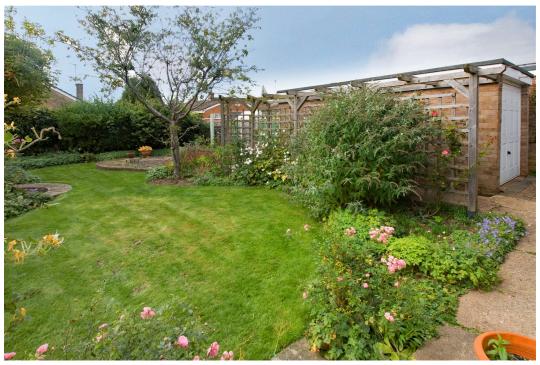

Outside the plot is beautifully landscaped and maintained, offering a gravelled frontage and a block paved driveway which provides car parking space and access to the single detached garage. The rear garden is mainly laid to lawn with well stocked planted borders.