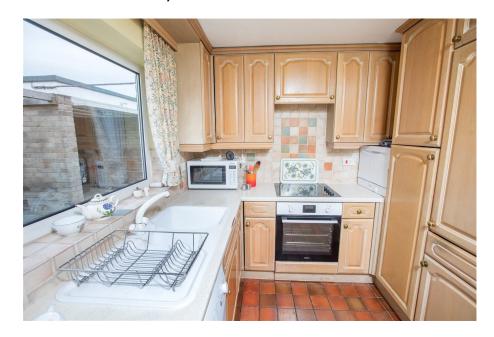

The kitchen is fitted with a range of wall and base level units with work top surfaces incorporating a sink with drainer and mixer tap with ceramic tiled wall surrounds. There is a built in electric oven, hob and extractor hood.