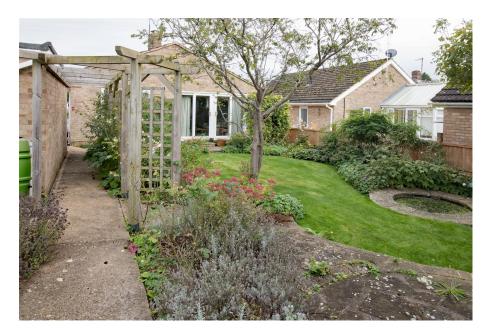

Outside the plot is beautifully landscaped and maintained, offering a gravelled frontage and a block paved driveway which provides car parking space and access to the single detached garage. The rear garden is mainly laid to lawn with well stocked planted borders.