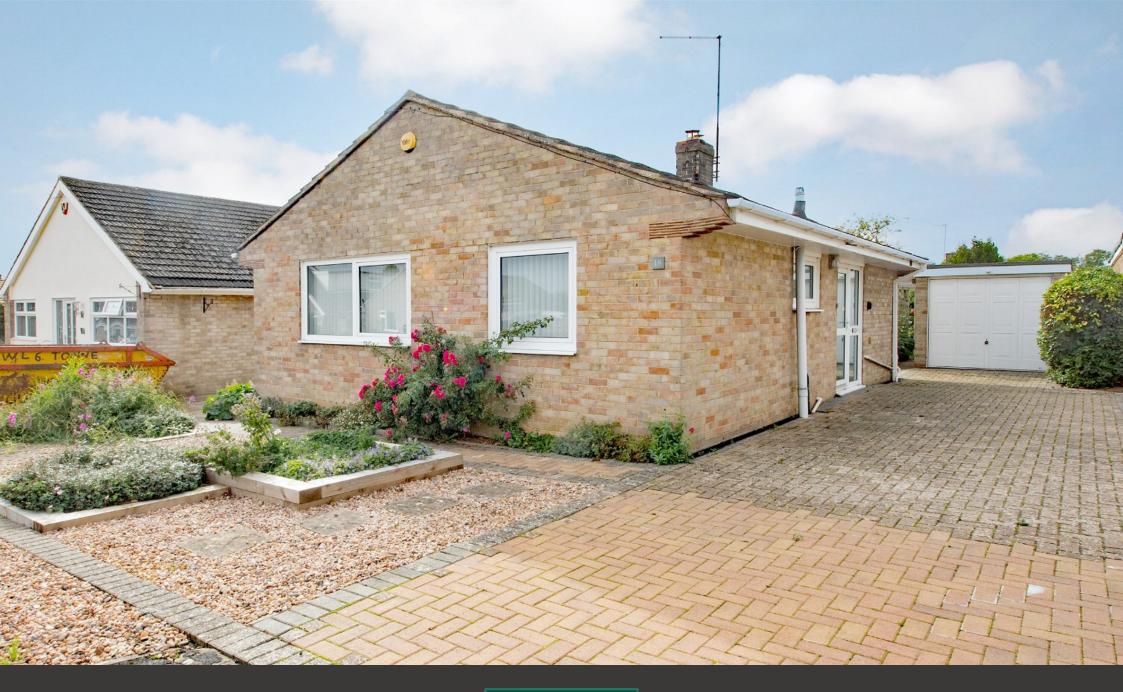

## "Gardeners Delight!"

This established, detached bungalow stands on an attractively landscaped and maintained plot which comes with a block paved driveway, single garage and a lovely well stocked rear garden. The accommodation comprises entrance hall, open plan living/dining room, fitted kitchen, inner hall, shower room and two bedrooms. The property benefits from an oil fired central heating system and uPVC double glazed windows.

This detached bungalow is well positioned within Stanion village and is being offered to the market with NO CHAIN.

The accommodation comprises entrance hall which leads into the open plan living/dining room which features patio doors opening onto the rear garden.

Outside the plot is beautifully landscaped and maintained, offering a gravelled frontage and a block paved driveway which provides car parking space and access to the single detached garage. The rear garden is mainly laid to lawn with well stocked planted borders.