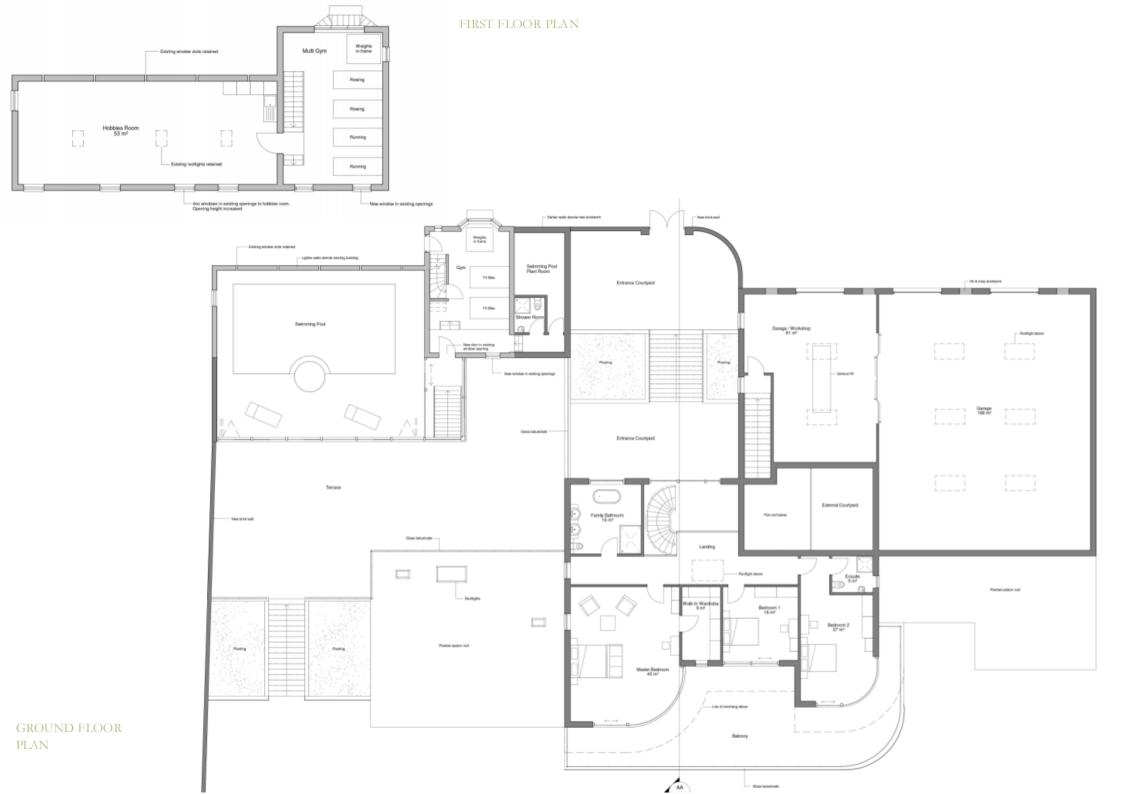

## A Rare Opportunity To Build Your Own Grand Design Home Idyllically Set With Panoramic Views Out Over The Valley

Situated on the outskirts of the highly desirable village of Wing, in the heart of Rutland, and benefits from beautiful panoramic views over the valley. This property has received full planning permission for a substantial contemporary home of approximately 5,500 Sq. Ft of accommodation with further paddock land. The total square footage is over 10,500 Sq. Ft including Dove House, 2,500 Sq. Ft and the garage, 2,500 Sq. Ft. Planning was granted as an outstanding design house, which is worthy of being built in the countryside.

This is a rare opportunity to build your own grand design home without all the trouble of planning, demolition and associated costs having all been dealt with. This home is designed to take full advantage of the panoramic stunning views over its own land and the valley beyond, with approximately nine acres of paddock land. Both, the styling and design of the property are very much with low energy living in mind. There is also an existing building which will be useful during the build and lends itself to home office/annexe. Planning has also been granted for a 40KW solar array in the field.

Planning application number 2018/0257/FUL. Rutland County Council.