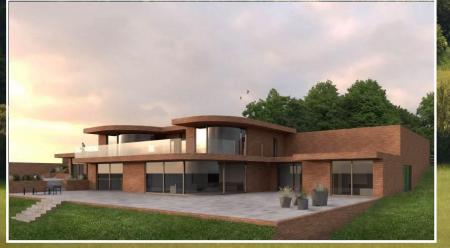

## A Rare Opportunity To Build Your Own Grand Design Home Idyllically Set With Panoramic Views Out Over The Valley

Situated on the outskirts of the highly desirable village of Wing, in the heart of Rutland, and benefits from beautiful panoramic views over the valley. This property has received full planning permission for a substantial contemporary home of approximately 5,500 Sq. Ft of accommodation with further paddock land. The total square footage is over 10,500 Sq. Ft including Dove House, 2,500 Sq. Ft and the garage, 2,500 Sq. Ft. Planning was granted as an outstanding design house, which is worthy of being built in the countryside.

This is a rare opportunity to build your own grand design home without all the trouble of planning, demolition and associated costs having all been dealt with. This home is designed to take full advantage of the panoramic stunning views over its own land and the valley beyond, with approximately nine acres of paddock land. Both, the styling and design of the property are very much with low energy living in mind. There is also an existing building which will be useful during the build and lends itself to home office/annexe. Planning has also been granted for a 40KW solar array in the field.