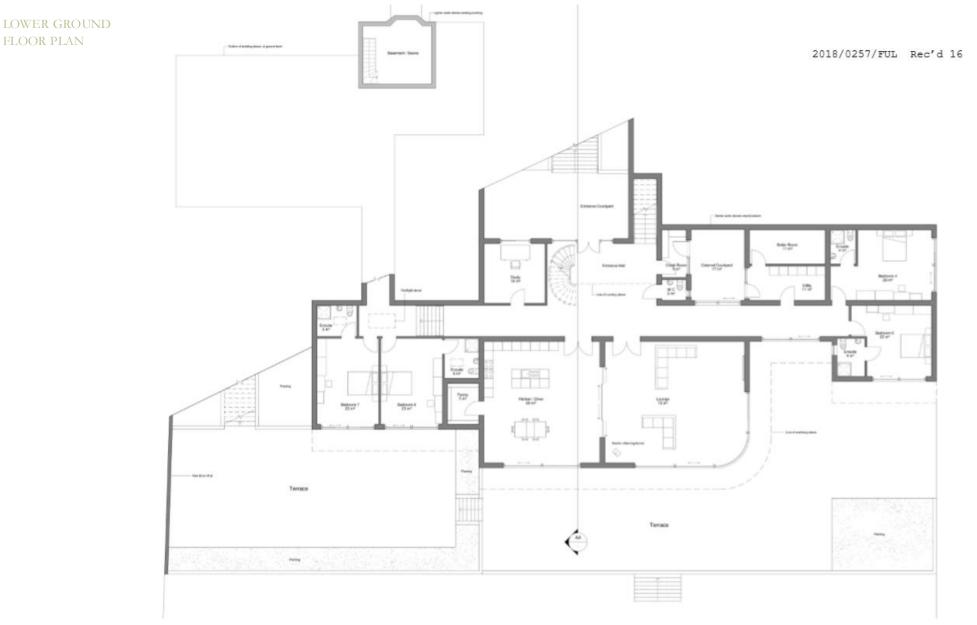

## A Rare Opportunity To Build Your Own Grand Design Home Idyllically Set With Panoramic Views Out Over The Valley

Situated on the outskirts of the highly desirable village of Wing, in the heart of Rutland, and benefits from beautiful panoramic views over the valley. This property has received full planning permission for a substantial contemporary home of approximately 5,500 Sq. Ft of accommodation with further paddock land. The total square footage is over 10,500 Sq. Ft including Dove House, 2,500 Sq. Ft and the garage, 2,500 Sq. Ft. Planning was granted as an outstanding design house, which is worthy of being built in the countryside.

This is a rare opportunity to build your own grand design home without all the trouble of planning, demolition and associated costs having all been dealt with. This home is designed to take full advantage of the panoramic stunning views over its own land and the valley beyond, with approximately nine acres of paddock land. Both, the styling and design of the property are very much with low energy living in mind. There is also an existing building which will be useful during the build and lends itself to home office/annexe. Planning has also been granted for a 40KW solar array in the field.

Planning application number 2018/0257/FUL. Rutland County Council.