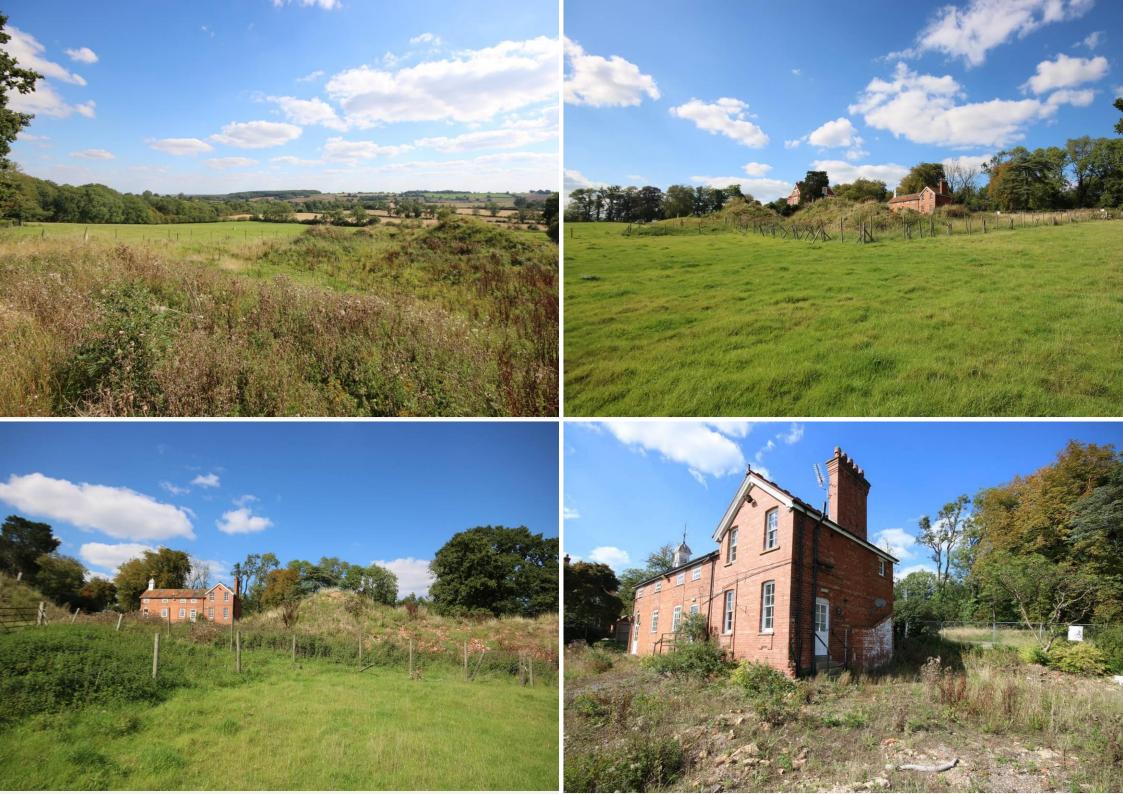

## A Rare Opportunity To Build Your Own Grand Design Home Idyllically Set With Panoramic Views Out Over The Valley

Situated on the outskirts of the highly desirable village of Wing, in the heart of Rutland, and benefits from beautiful panoramic views over the valley. This property has received full planning permission for a substantial contemporary home of approximately 5,500 Sq. Ft of accommodation with further paddock land. The total square footage is over 10,500 Sq. Ft including Dove House, 2,500 Sq. Ft and the garage, 2,500 Sq. Ft. Planning was granted as an outstanding design house, which is worthy of being built in the countryside.

This is a rare opportunity to build your own grand design home without all the trouble of planning, demolition and associated costs having all been dealt with. This home is designed to take full advantage of the panoramic stunning views over its own land and the valley beyond, with approximately nine acres of paddock land. Both, the styling and design of the property are very much with low energy living in mind. There is also an existing building which will be useful during the build and lends itself to home office/annexe. Planning has also been granted for a 40KW solar array in the field.

Situated just outside of the popular village of Wing, based south of Rutland Water, four miles from Oakham and three miles from Uppingham. The village offers a public house, a popular farm shop with restaurant/tea room and provides everyday essentials, fine wine and a range of local farm produce. There is a good bus service to all the local market towns and great road links to the market town of Stamford and mainline trains, the A47 and A1 trunk road.