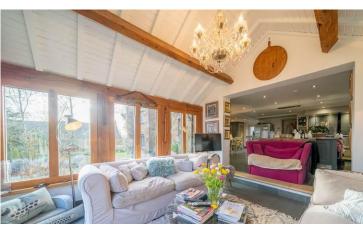

## LITTLE STINT, WARDLEY Guide Price Price On Application

- Country residence set in approx. 5 acres of grounds
- Approached by a long sweeping driveway. Secluded location.
- Dating back to the 17th Century
- Extended, Restored & Renovated with attention to detail second to none
- Large double height & fully glazed entrance hallway
- Accomm.includes a 29ft drawing room with large feature fireplace
- Potential for self contained annexe to ground floor
- Summer house which doubles as a home office & boiler / plant room