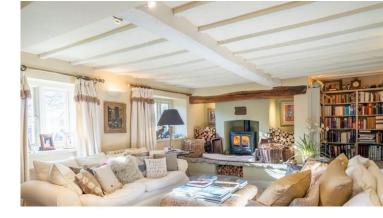

## LITTLE STINT, WARDLEY Guide Price Price On Application

- Country residence set in approx. 5 acres of grounds
- Approached by a long sweeping driveway. Secluded location.
- Dating back to the 17th Century
- Extended, Restored & Renovated with attention to detail second to none
- Large double height & fully glazed entrance hallway
- Accomm.includes a 29ft drawing room with large feature fireplace
- Potential for self contained annexe to ground floor
- Summer house which doubles as a home office & boiler / plant room