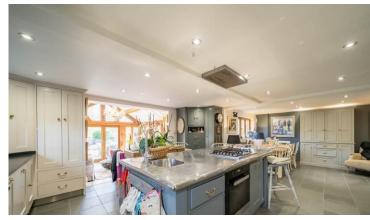

## LITTLE STINT, WARDLEY Guide Price Price On Application

- Country residence set in approx. 5 acres of grounds
- Approached by a long sweeping driveway. Secluded location.
- Dating back to the 17th Century
- Extended, Restored & Renovated with attention to detail second to none
- Large double height & fully glazed entrance hallway
- Accomm.includes a 29ft drawing room with large feature fireplace
- Potential for self contained annexe to ground floor
- Summer house which doubles as a home office & boiler / plant room