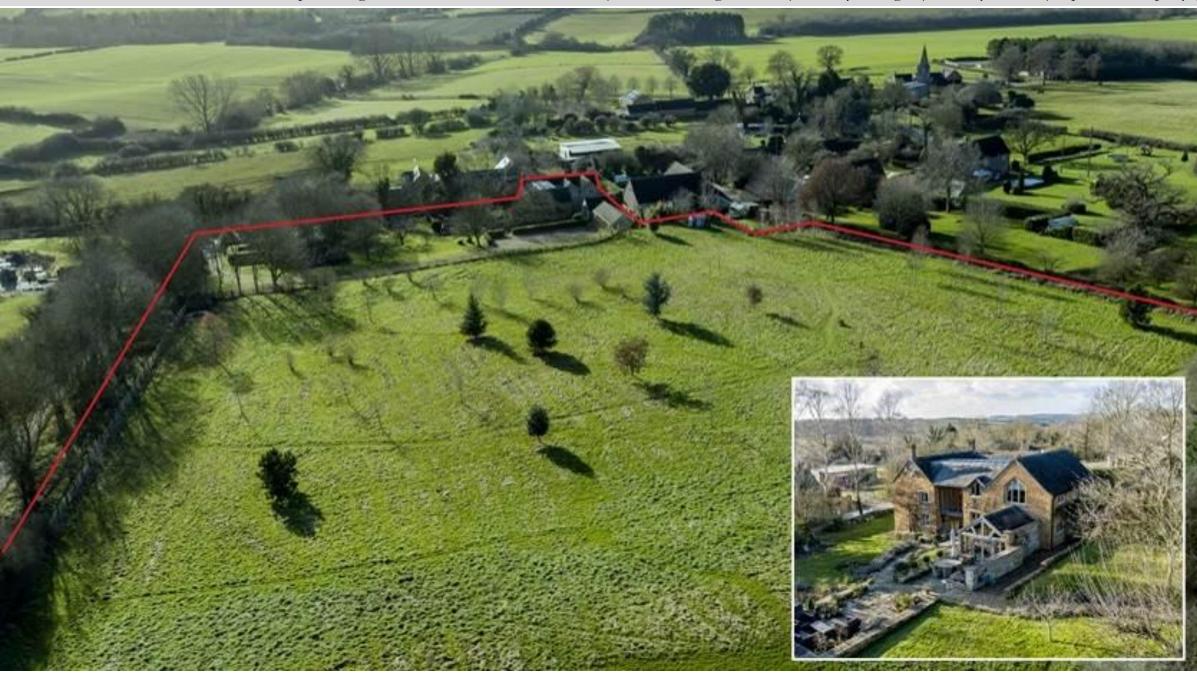

## LITTLE STINT, WARDLEY Guide Price Price On Application

- Country residence set in approx. 5 acres of grounds
- Approached by a long sweeping driveway. Secluded location.
- Dating back to the 17th Century
- Extended, Restored & Renovated with attention to detail second to none
- Large double height & fully glazed entrance hallway
- Accomm.includes a 29ft drawing room with large feature fireplace
- Potential for self contained annexe to ground floor
- Summer house which doubles as a home office & boiler / plant room