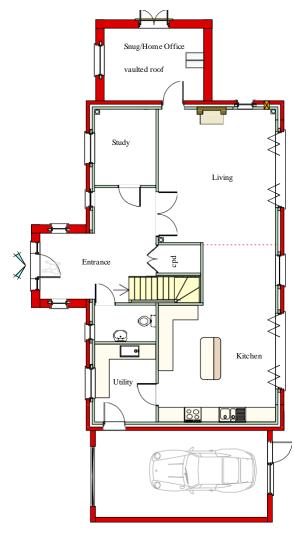

**GROUND FLOOR** 

FIRST FLOOR

TBS Weathered London Yellow Stock Facings

CLIPSHAM LIMESTONE (WHERE INDICATED)

DRESSED LIMESTONE (ASHLAR)

Sandtoft Koramic Old Hollo w 451 Victorian

12

14