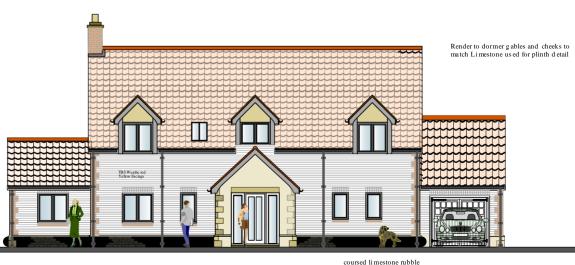

**GROUND FLOOR** 

FIRST FLOOR

TBS Weathered London Yellow Stock Facings

CLIPSHAM LIMESTONE (WHERE INDICATED)

DRESSED LIMESTONE (ASHLAR)

Sandtoft Koramic Old Hollo w 451 Victorian

12

14

2

0

4

6

8

REAR ELEVATION

SIDE ELEVATION

with Ashlar quoins to plinth and Porch walling