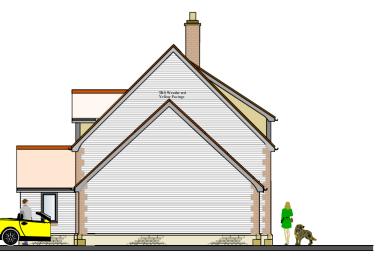

2

0

4

6

8

REAR ELEVATION

SIDE ELEVATION

with Ashlar quoins to plinth and Porch walling