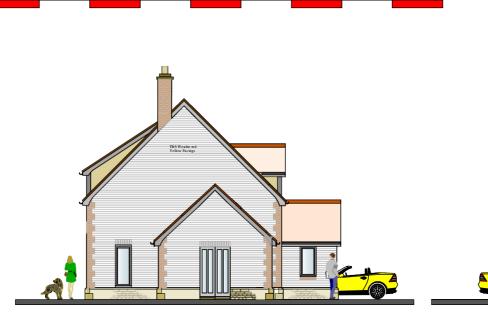

**GROUND FLOOR** 

FIRST FLOOR

TBS Weathered London Yellow Stock Facings

CLIPSHAM LIMESTONE (WHERE INDICATED)

DRESSED LIMESTONE (ASHLAR)

Sandtoft Koramic Old Hollo w 451 Victorian

12

14

16

18

20

10

SIDE ELEVATION

FRONT ELEVATION

NOTES

Do NOT scale from this drawing or any other prepared by JDA in connection with this project This drawing is copyright and may not be altered, traced, copied, photographedor used for any purpose other than for which it has been issued without writtenpermission of the copyright holder.

2

0

4

6

8

REAR ELEVATION

SIDE ELEVATION

with Ashlar quoins to plinth and Porch walling