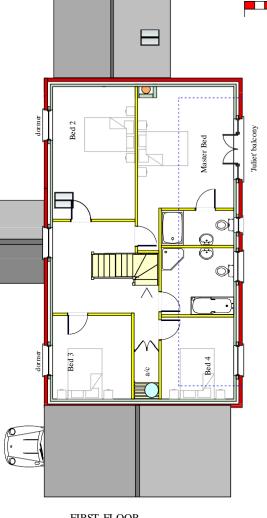

**GROUND FLOOR** 

FIRST FLOOR

TBS Weathered London Yellow Stock Facings

CLIPSHAM LIMESTONE (WHERE INDICATED)

DRESSED LIMESTONE (ASHLAR)

Sandtoft Koramic Old Hollo w 451 Victorian

12

14