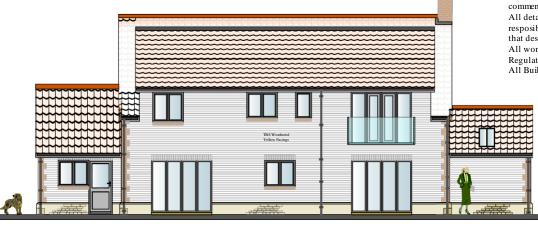

**GROUND FLOOR** 

FIRST FLOOR

TBS Weathered London Yellow Stock Facings

CLIPSHAM LIMESTONE (WHERE INDICATED)

DRESSED LIMESTONE (ASHLAR)

Sandtoft Koramic Old Hollo w 451 Victorian

12

14

2

0

4

6

8

REAR ELEVATION

SIDE ELEVATION

with Ashlar quoins to plinth and Porch walling