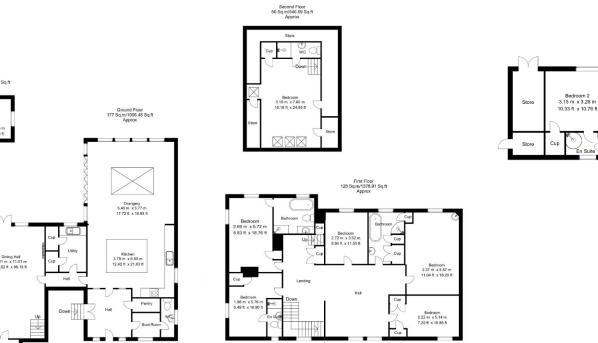

The property is ideally located 7.7 miles (15 mins) from Grantham Station with regular trains to Kings Cross, taking just 1 hour 10 mins. 5,517 sq. ft. in total.

Whilst every attempt has been made to ensure the accuracy of the floor plan contained here, no responsibility is taken for incorrect measurements of doors, windows, appliances and room or any error, omission or missianent. Exterior and interior walls are drawn to scale based on interior measurements of doors, windows, appliances and room or any error, omission or missianent. Exterior and interior walls are drawn to scale based on interior measurements any figure given is for initial guidance only and should not be relied on as basis of valuation. These plans are for marketing purposes only and should be used as such by any prospective purchase. Specifically no guarantee is given on the total square footage of the property if quoted on this plan. CC Ltd 62018

Ground Floor 108 sq.m/1161.79 sq.ft Approx.

Porc

Kitchen/Diner

2.83 m x 4.44 m 9.29 ft x 14.56 ft Living Room 4.55 m x 5.57 m

14.93 ft x 18.27 ft

Bedroom 1 4.49 m x 4.63 m 14.73 ft x 15.19 ft

En Suite

Store