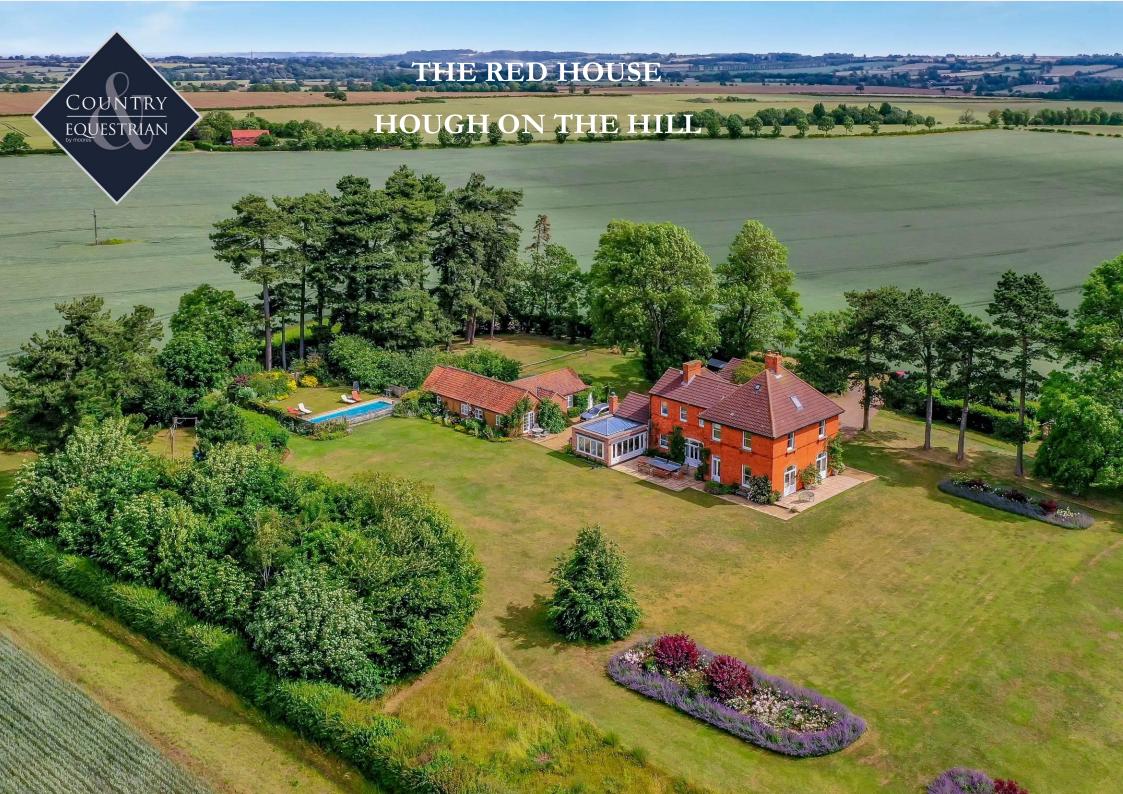

The Red House is truly unique, with its commanding elevated position and incredible farreaching views across the county.

It sits in four acres of mature gardens with a croquet lawn, grass tennis court, swimming pool and naturalized areas of trees and wildflowers. Accessed off a long private drive, just outside the highly regarded village of Hough on the Hill, this country house offers a high degree of privacy and is the perfect home for families, and those that enjoy entertaining.

The principal house is a characterful five-bedroomed period home offering many beautiful original features, well-proportioned rooms with all the rooms benefitting from stunning views. The cottage makes a perfect 'granny annexe' or guest wing and has been run as a successful holiday let (income details on request).