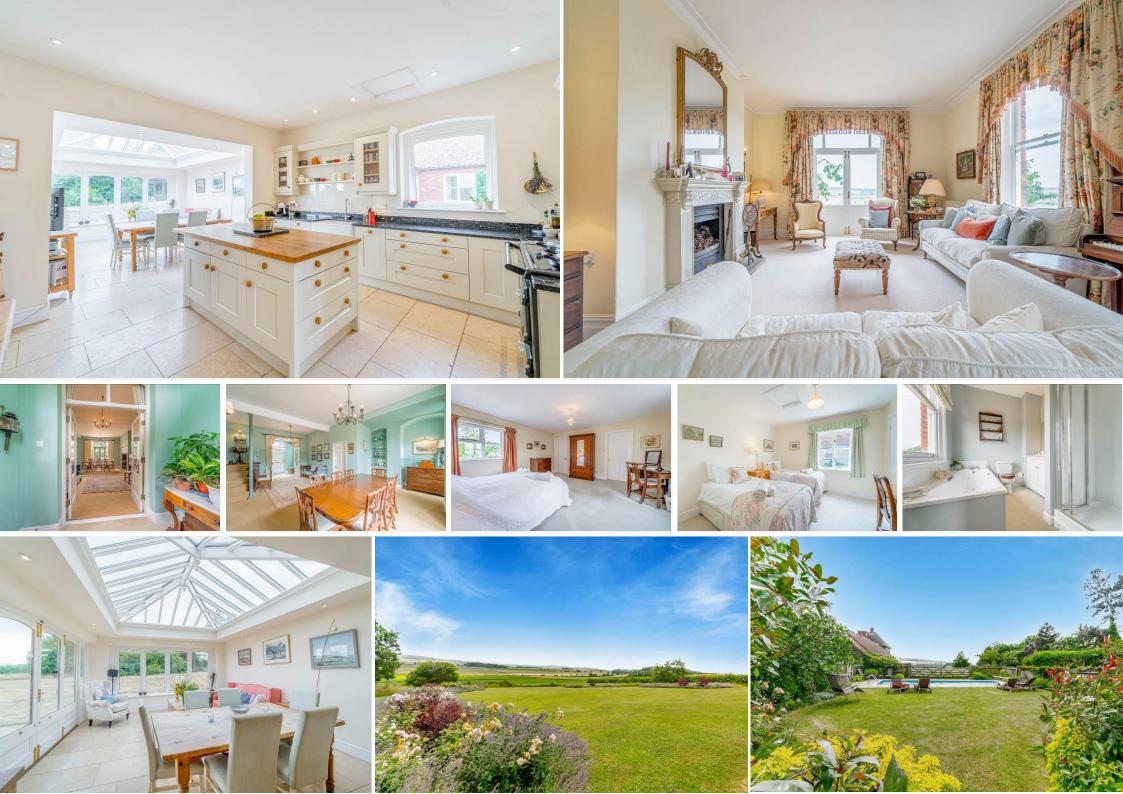

The principal house is a characterful five-bedroomed period home offering many beautiful original features, well-proportioned rooms with all the rooms benefitting from stunning views. The cottage makes a perfect 'granny annexe' or guest wing and has been run as a successful holiday let (income details on request).