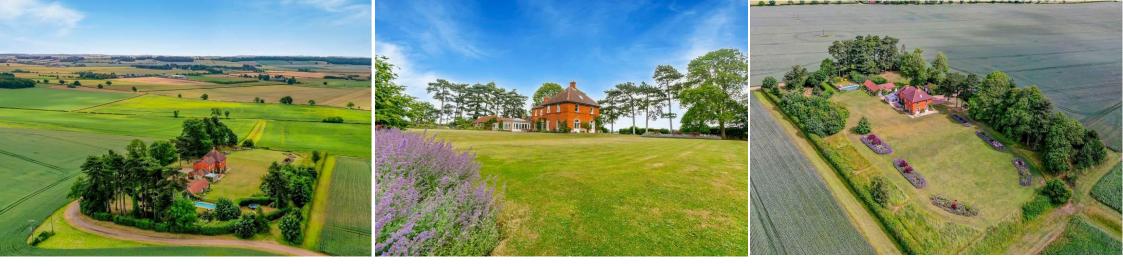

The Red House is truly unique, with its commanding elevated position and incredible farreaching views across the county.

It sits in four acres of mature gardens with a croquet lawn, grass tennis court, swimming pool and naturalized areas of trees and wildflowers. Accessed off a long private drive, just outside the highly regarded village of Hough on the Hill, this country house offers a high degree of privacy and is the perfect home for families, and those that enjoy entertaining.