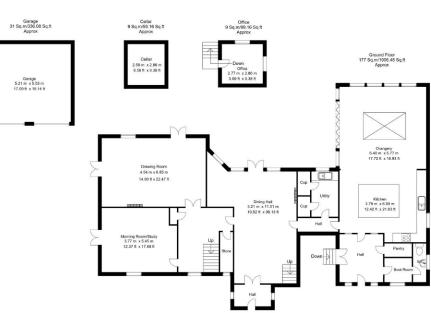

The property is ideally located 7.7 miles (15 mins) from Grantham Station with regular trains to Kings Cross, taking just 1 hour 10 mins. 5,517 sq. ft. in total.

Whilst every attempt has been made to ensure the accuracy of the floor plan contained here, no responsibility is taken for incorrect measurements of doors, windows, appliances and room or any error, omission or missianent. Exterior and interior walls are drawn to scale based on interior measurements of doors, windows, appliances and room or any error, omission or missianent. Exterior and interior walls are drawn to scale based on interior measurements any figure given is for initial guidance only and should not be relied on as basis of valuation. These plans are for marketing purposes only and should be used as such by any prospective purchase. Specifically no guarantee is given on the total square footage of the property if quoted on this plan. CC Ltd 62018