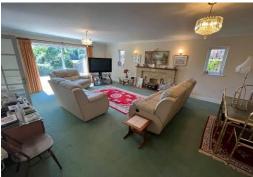

The accommodation comprises a large entrance hallway with full height ceiling to the first floor, cloakroom, large dual-aspect living room with bay window to the front and doors onto the patio, large dining room with vaulted ceiling, spacious open-plan kitchen dining room with doors onto patio and separate utility room. The first floor offers a galleried landing giving access to a master bedroom with dressing room and ensuite, two further double bedrooms one boasting a juliet balcony taking in the beautiful open views to the rear, and main bathroom.