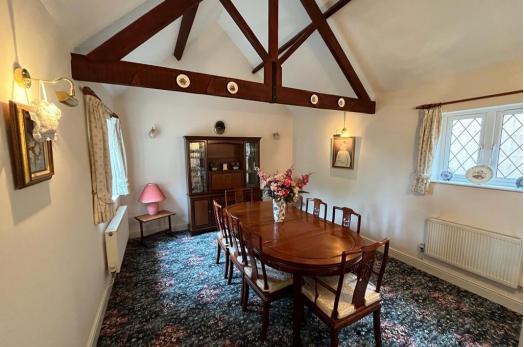

The accommodation comprises a large entrance hallway with full height ceiling to the first floor, cloakroom, large dual-aspect living room with bay window to the front and doors onto the patio, large dining room with vaulted ceiling, spacious open-plan kitchen dining room with doors onto patio and separate utility room. The first floor offers a galleried landing giving access to a master bedroom with dressing room and ensuite, two further double bedrooms one boasting a juliet balcony taking in the beautiful open views to the rear, and main bathroom.