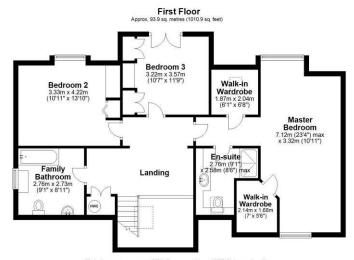

The accommodation comprises a large entrance hallway with full height ceiling to the first floor, cloakroom, large dual-aspect living room with bay window to the front and doors onto the patio, large dining room with vaulted ceiling, spacious open-plan kitchen dining room with doors onto patio and separate utility room. The first floor offers a galleried landing giving access to a master bedroom with dressing room and ensuite, two further double bedrooms one boasting a juliet balcony taking in the beautiful open views to the rear, and main bathroom.

For more information, please contact a member of the team. For enquiries outside of normal office hours: outofhours@mooresestateagents.com

Total area: approx. 251.6 sq. metres (2708.1 sq. feet) This floor plan is not to scale. They are for g ed by ADR Energy Assessors