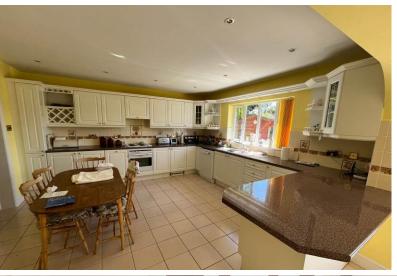

The accommodation comprises a large entrance hallway with full height ceiling to the first floor, cloakroom, large dual-aspect living room with bay window to the front and doors onto the patio, large dining room with vaulted ceiling, spacious open-plan kitchen dining room with doors onto patio and separate utility room. The first floor offers a galleried landing giving access to a master bedroom with dressing room and ensuite, two further double bedrooms one boasting a juliet balcony taking in the beautiful open views to the rear, and main bathroom.