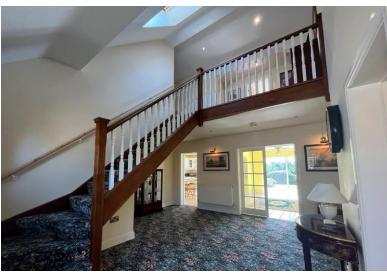

The accommodation comprises a large entrance hallway with full height ceiling to the first floor, cloakroom, large dual-aspect living room with bay window to the front and doors onto the patio, large dining room with vaulted ceiling, spacious open-plan kitchen dining room with doors onto patio and separate utility room. The first floor offers a galleried landing giving access to a master bedroom with dressing room and ensuite, two further double bedrooms one boasting a juliet balcony taking in the beautiful open views to the rear, and main bathroom.