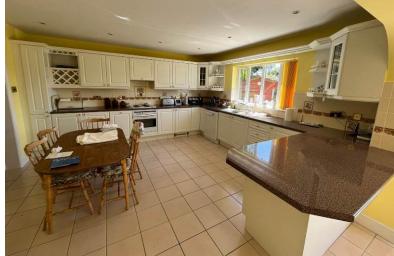

The accommodation comprises a large entrance hallway with full height ceiling to the first floor, cloakroom, large dual-aspect living room with bay window to the front and doors onto the patio, large dining room with vaulted ceiling, spacious open-plan kitchen dining room with doors onto patio and separate utility room. The first floor offers a galleried landing giving access to a master bedroom with dressing room and ensuite, two further double bedrooms one boasting a juliet balcony taking in the beautiful open views to the rear, and main bathroom.