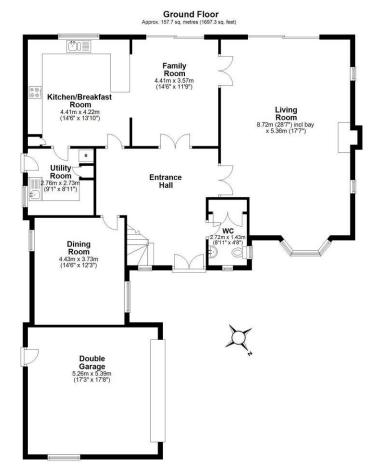

For more information, please contact a member of the team. For enquiries outside of normal office hours: outofhours@mooresestateagents.com

Total area: approx. 251.6 sq. metres (2708.1 sq. feet) This floor plan is not to scale. They are for g ed by ADR Energy Assessors