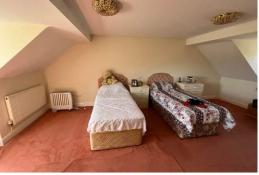

The accommodation comprises a large entrance hallway with full height ceiling to the first floor, cloakroom, large dual-aspect living room with bay window to the front and doors onto the patio, large dining room with vaulted ceiling, spacious open-plan kitchen dining room with doors onto patio and separate utility room. The first floor offers a galleried landing giving access to a master bedroom with dressing room and ensuite, two further double bedrooms one boasting a juliet balcony taking in the beautiful open views to the rear, and main bathroom.