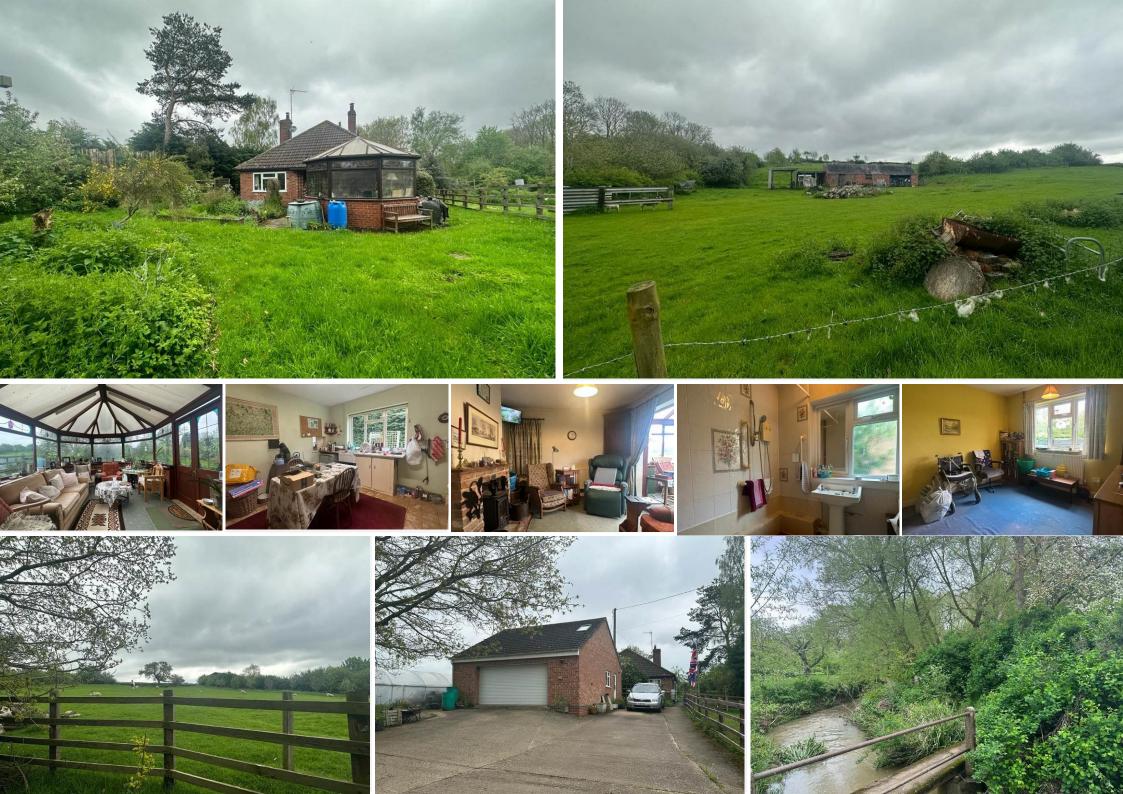

Willowmead is attractively set on the edge of the popular village of Twyford, positioned at the end of a quiet lane with bridged access across the village brook which forms the Western boundary.

This smallholding of approximately 7 acres offers well-maintained and fenced grass paddocks, together with an area of woodland, large vegetable gardens, original outbuilding, stabling and barn together with a large modern tractor shed garage with workshop area and storeroom above.

The detached two-bedroom bungalow requires complete renovation. Current accommodation offers a kitchen, dining room, living room with conservatory off, two bedrooms and wet room.

This may allow for further development or a replacement dwelling subject to local authority planning permission.