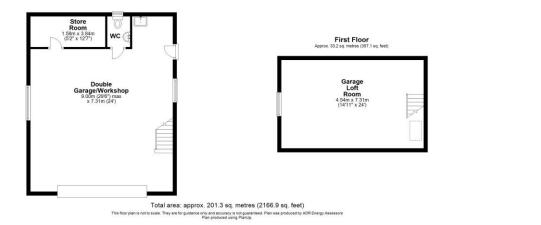

Willowmead is attractively set on the edge of the popular village of Twyford, positioned at the end of a quiet lane with bridged access across the village brook which forms the Western boundary.

This smallholding of approximately 7 acres offers well-maintained and fenced grass paddocks, together with an area of woodland, large vegetable gardens, original outbuilding, stabling and barn together with a large modern tractor shed garage with workshop area and storeroom above.