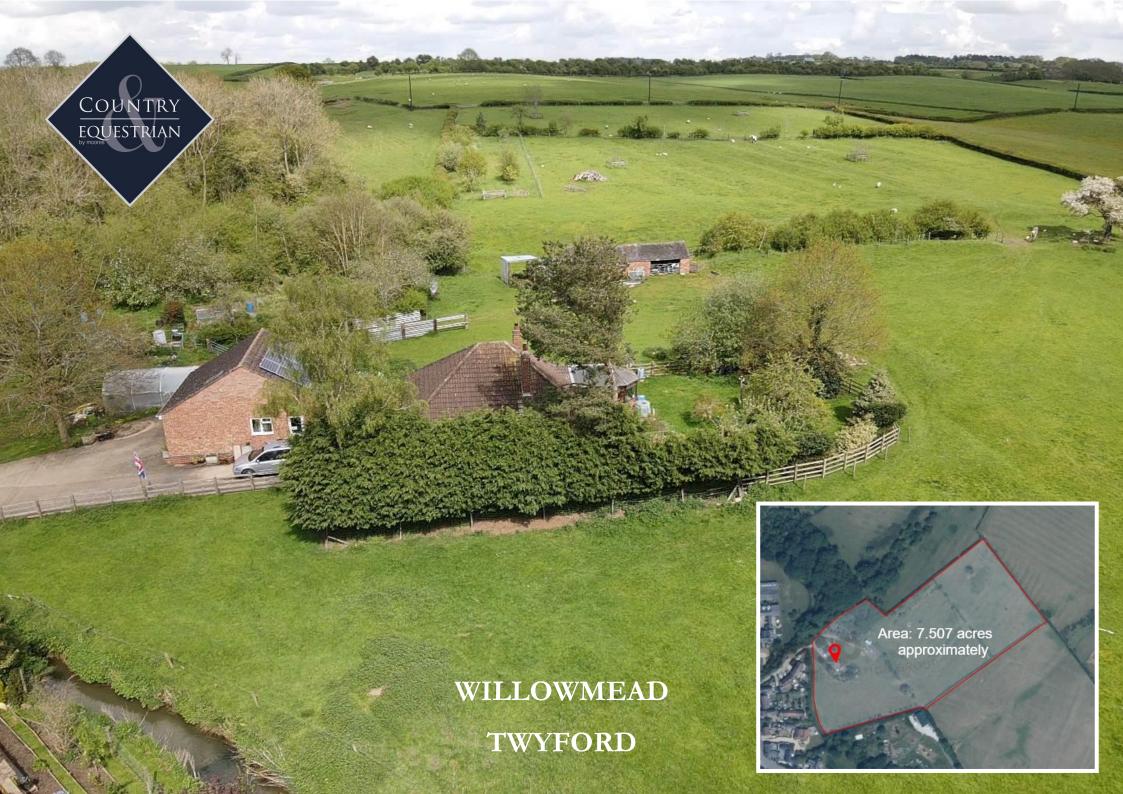

Willowmead is attractively set on the edge of the popular village of Twyford, positioned at the end of a quiet lane with bridged access across the village brook which forms the Western boundary.

This smallholding of approximately 7 acres offers well-maintained and fenced grass paddocks, together with an area of woodland, large vegetable gardens, original outbuilding, stabling and barn together with a large modern tractor shed garage with workshop area and storeroom above.

The detached two-bedroom bungalow requires complete renovation. Current accommodation offers a kitchen, dining room, living room with conservatory off, two bedrooms and wet room.

This may allow for further development or a replacement dwelling subject to local authority planning permission.