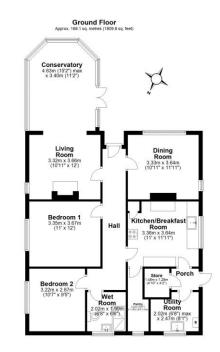

The detached two-bedroom bungalow requires complete renovation. Current accommodation offers a kitchen, dining room, living room with conservatory off, two bedrooms and wet room.

This may allow for further development or a replacement dwelling subject to local authority planning permission.