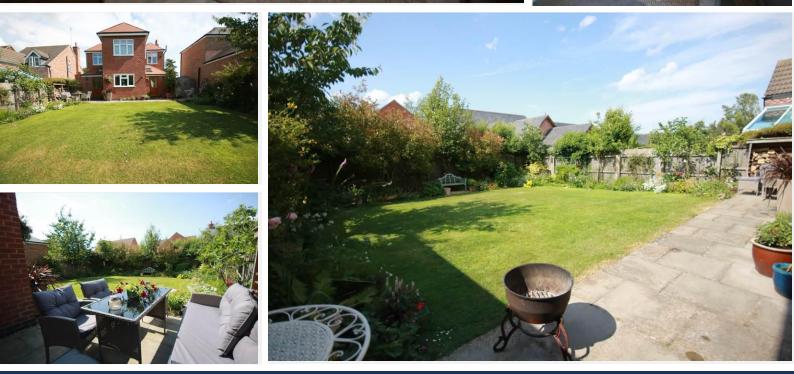

Outside the property has a large gravelled driveway and enclosed lawned garden to the rear.

Long Clawson is a village situated in the Vale of Belvoir, approximately six miles from the market town of Melton Mowbray. The village offers a range of great facilities including a doctors, cafe, hairdresser, shop, pre-school and a modern village hall with a sports recreation ground, play area and nature area with wildlife pond. The village provides excellent transport links and is ideally placed for commuting to nearby cities, with easy access to Nottingham, and Grantham with it mainline trains and Loughborough via the A46 or M1.