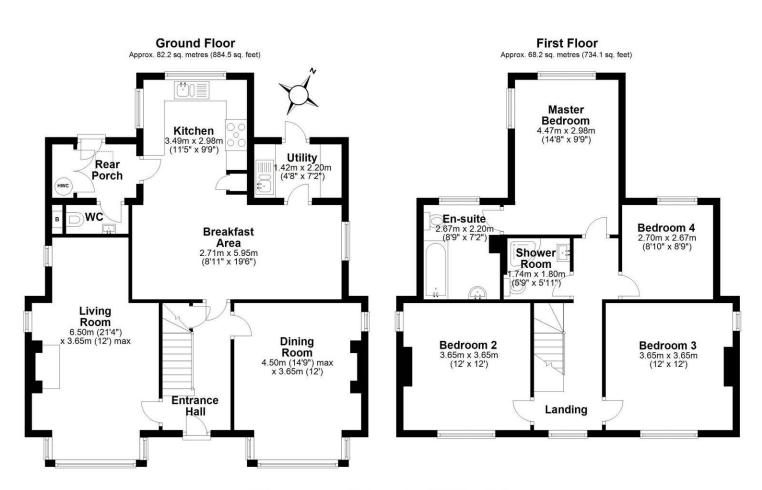

For more information, please contact a member of the team. For enquiries outside of normal office hours: outofhours@mooresestateagents.com

Total area: approx. 150.4 sq. metres (1618.6 sq. feet) This floor plan is not to scale. They are for guidance only and accuracy is not guaranteed. Plan was produced by ADR Energy Assessors Plan produced using PlanUp.