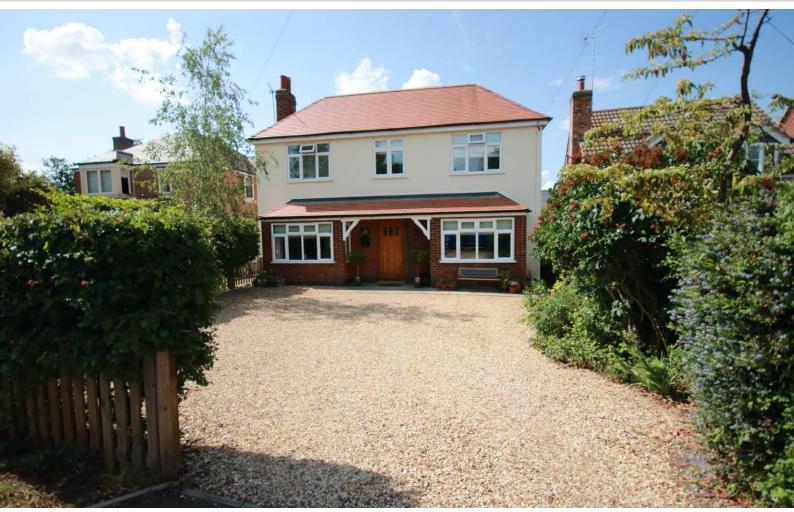

## Guide Price £595,000 Church Lane, Long Clawson, LE14 4ND

The #1 Agent in the area bringing London & out of area buyers to your door

Glebe House is an immaculately presented detached family home situated within this highly regarded village.

## Church Lane, Long Clawson, LE14 4ND Guide Price £595,000

Glebe House is an immaculately presented detached family home situated within this highly regarded village.

The property blends 1930's character charm with contemporary living and particularly centres around a large L-shaped living dining kitchen with contemporary fitted units, rear porch and utility room. There are two formal reception rooms off an entrance hallway and galleried first floor landing gives access to four generously proportioned bedrooms, a family shower room and ensuite bathroom.

Outside the property has a large gravelled driveway and enclosed lawned garden to the rear.

Long Clawson is a village situated in the Vale of Belvoir, approximately six miles from the market town of Melton Mowbray. The village offers a range of great facilities including a doctors, cafe, hairdresser, shop, pre-school and a modern village hall with a sports recreation ground, play area and nature area with wildlife pond. The village provides excellent transport links and is ideally placed for commuting to nearby cities, with easy access to Nottingham, and Grantham with it mainline trains and Loughborough via the A46 or M1.