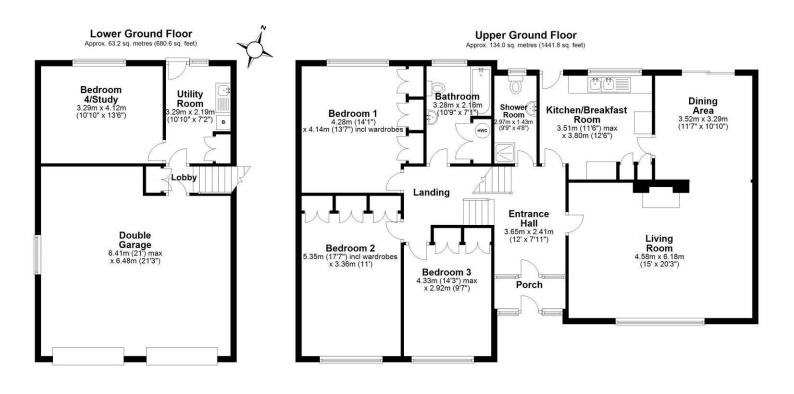

The current accommodation comprises an entrance hallway, large living room leading to dining area with double doors onto patio terrace, fitted breakfast kitchen, three double bedrooms, two bathrooms and stairs down to lower ground floor giving a fourth double bedroom / study, utility room and integral access to double garaging.

For more information, please of normal office hours: outofhours@mooresestateagents.com

Total area: approx. 197.2 sq. metres (2122.5 sq. feet) This floor plan is not to scale. They are for guidance only and accuracy is not guaranteed. Plan was produced by ADR Energy Assessors Plan produced using PlanUp.