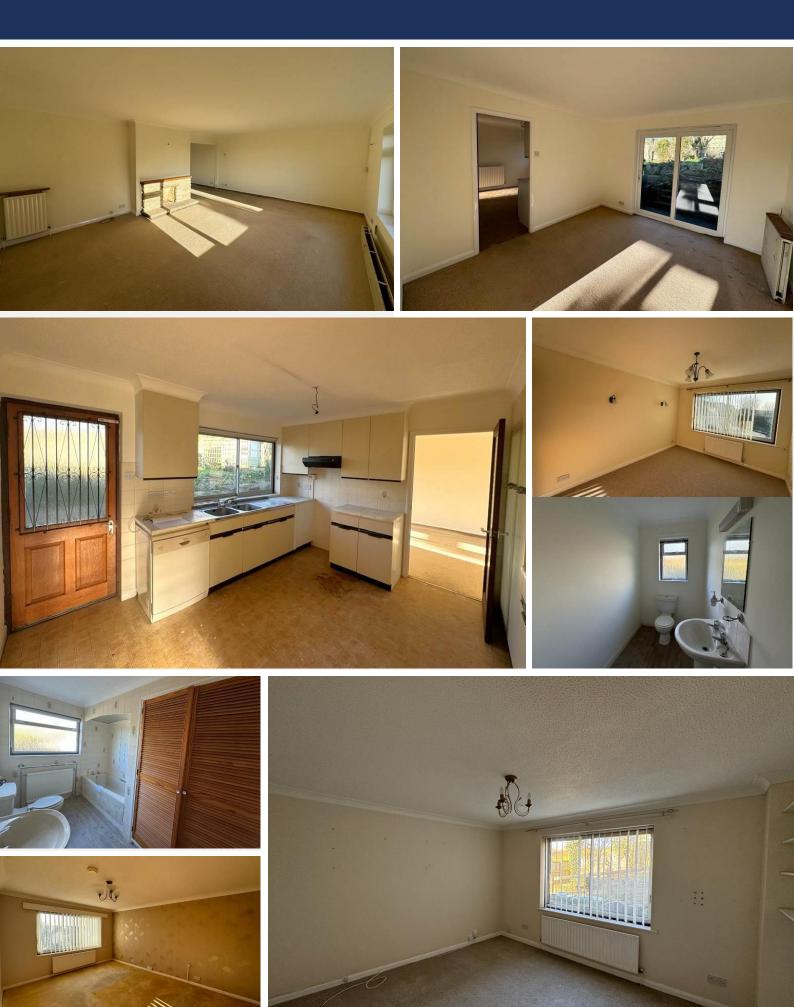

The current accommodation comprises an entrance hallway, large living room leading to dining area with double doors onto patio terrace, fitted breakfast kitchen, three double bedrooms, two bathrooms and stairs down to lower ground floor giving a fourth double bedroom / study, utility room and integral access to double garaging.