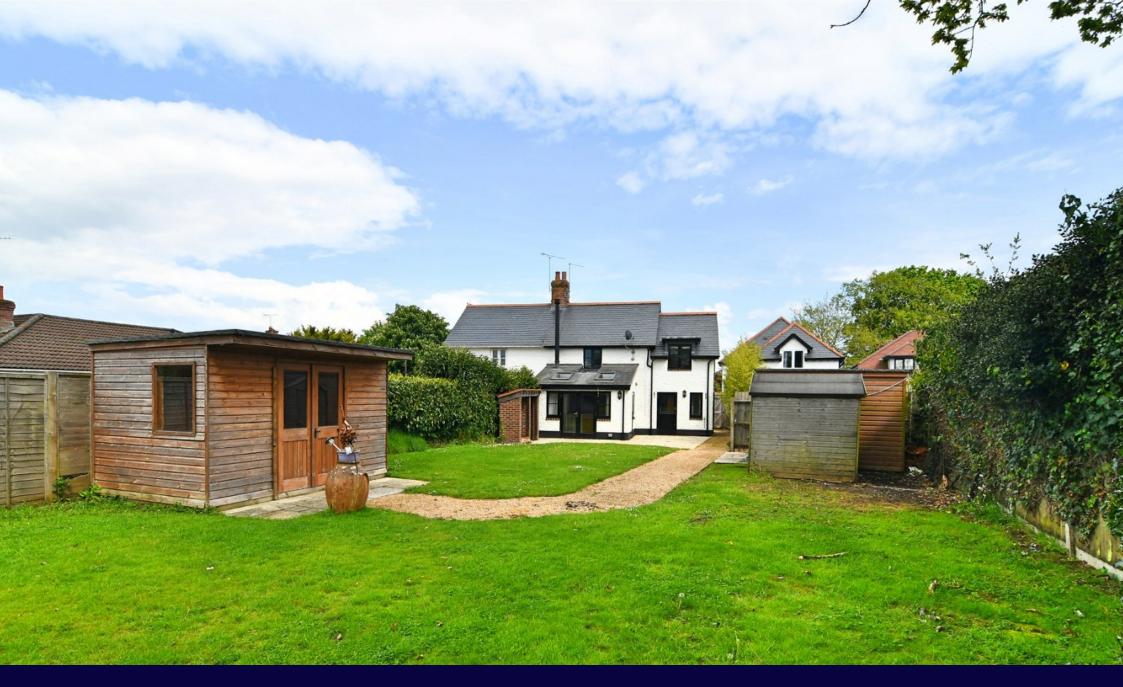

## **▶** 3 **▶** 1 **₽** 2

A rare opportunity to purchase this charming cottage which has been sympathetically extended and renovated to retain its original charm and provide a modern living space. The property sits in a desirable non estate setting on a generous plot with a long front driveway and large rear garden.

The accommodation comprises a twin reception room to the front, lovely kitchen dining room with vaulted ceiling and garden access, utility room and separate WC, three first floor bedrooms and a family bathroom. Outside the large, established rear garden is home to a summer house, large shed and a brick built log store while the front is mostly paved to provide parking for multiple vehicles.