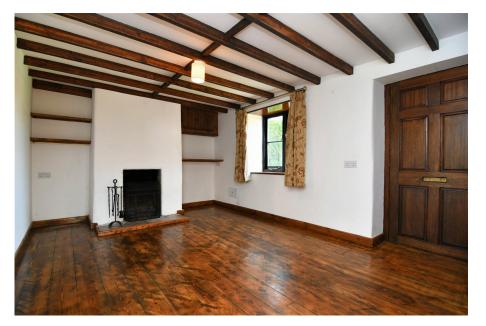

The accommodation comprises a twin reception room to the front, lovely kitchen dining room with vaulted ceiling and garden access, utility room and separate WC, three first floor bedrooms and a family bathroom. Outside the large, established rear garden is home to a summer house, large shed and a brick built log store while the front is mostly paved to provide parking for multiple vehicles.