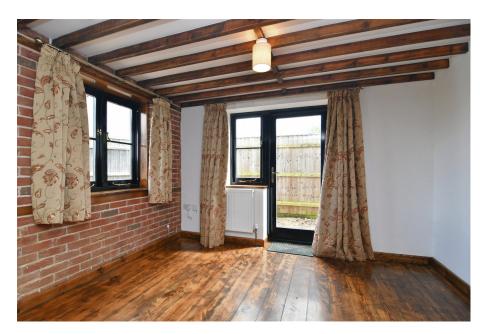

The accommodation comprises a twin reception room to the front, lovely kitchen dining room with vaulted ceiling and garden access, utility room and separate WC, three first floor bedrooms and a family bathroom. Outside the large, established rear garden is home to a summer house, large shed and a brick built log store while the front is mostly paved to provide parking for multiple vehicles.