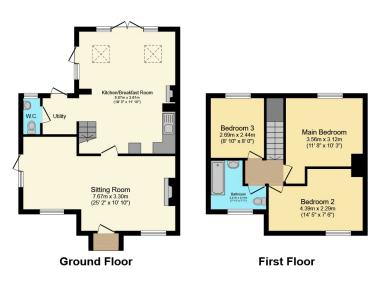

The accommodation comprises a twin reception room to the front, lovely kitchen dining room with vaulted ceiling and garden access, utility room and separate WC, three first floor bedrooms and a family bathroom. Outside the large, established rear garden is home to a summer house, large shed and a brick built log store while the front is mostly paved to provide parking for multiple vehicles.

Offered for sale with vacant possession and viewings are available strictly by appointment.

Total floor area 97.4 sq.m. (1,049 sq.ft.) approx This plan is for illustration purposes only and may not be representative of the property. Plan not to scale. Powered by PropertyBox