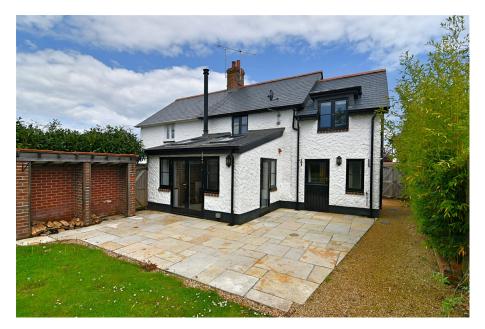

## **▶** 3 **▶** 1 **₽** 2

A rare opportunity to purchase this charming cottage which has been sympathetically extended and renovated to retain its original charm and provide a modern living space. The property sits in a desirable non estate setting on a generous plot with a long front driveway and large rear garden.

The accommodation comprises a twin reception room to the front, lovely kitchen dining room with vaulted ceiling and garden access, utility room and separate WC, three first floor bedrooms and a family bathroom. Outside the large, established rear garden is home to a summer house, large shed and a brick built log store while the front is mostly paved to provide parking for multiple vehicles.