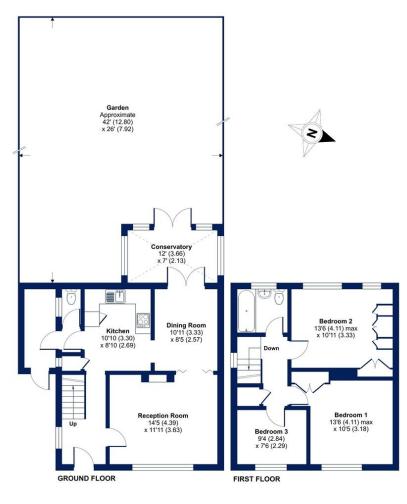

## Southold Rise, London, SE9

Approximate Area = 1115 sq ft / 103.5 sq m For identification only - Not to scale

92+

81-91

69-80

55-68

MICHIGAN