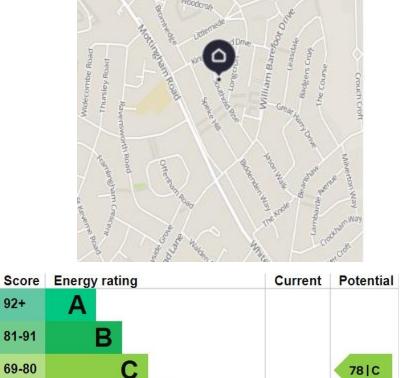

**Close To Schools & Nurseries** 

**Energt Rating F – Potential C** 

Council Tax Band C – Greenwich London Borough Council