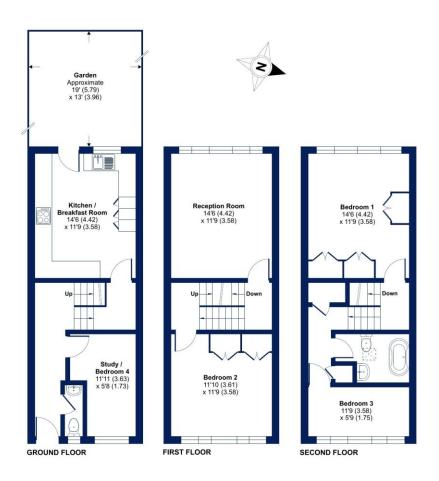

## Sennen Walk, London, SE9

Approximate Area = 1161 sq ft / 107.8 sq m
For identification only - Not to scale

Floor plan produced in accordance with RICS Property Measurement Standards incorporating International Property Measurement Standards (IPMS2 Residential). © nichecom 2023. Produced for Cockburn Estates Agents. REF: 975881