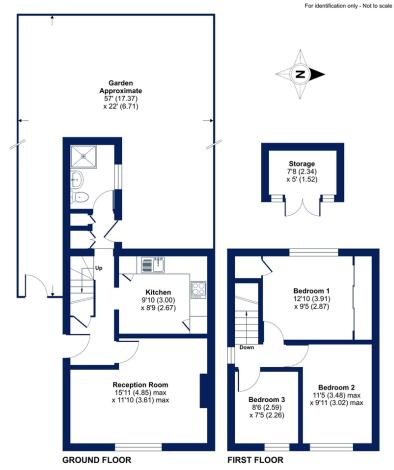

## Thursley Road, London, SE9

Approximate Area = 720 sq ft / 66.8 sq m Outbuilding = 38 sq ft / 3.5 sq m Total = 758 sq ft / 70.3 sq m

## Cockbum EA

38 Mottingham Road, London, SE9 4QR

t: 020 8857 8857

cockburn-online.co.uk

loor plan produced in accordance with RICS Property Measurement Standards incorporating ternational Property Measurement Standards (IPMS2 Residential). © nichecom 2023. roduced for Cockburn Estates Agents. REF: 979180.