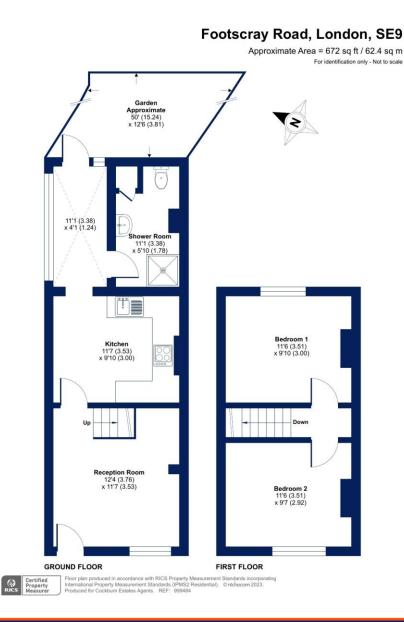

Briefly comprising large reception room, kitchen, downstairs shower room and two double bedrooms. The property also benefits from a great sized garden to the rear, perfect for entertaining on a warm summers evening!

### **KEY FEATURES:**

- \* Chain Free Sale
- \* Two Double Bedrooms
- \* 50ft Garden To Rear
- \* Downstairs Shower Room
- \* Ideal Buy To Let Investment
- \* Perfect For First Time Buyers
- \* Local Amenities Including Shops & Eateries Nearby
- Walking Distance To New Eltham Railway Station
  - \* EPC Rating D Potential B
- \* Council Tax Band C- Greenwich London Borough Council