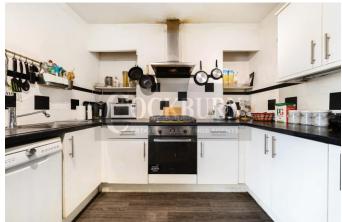

Briefly comprising large reception room, kitchen, downstairs shower room and two double bedrooms. The property also benefits from a great sized garden to the rear, perfect for entertaining on a warm summers evening!