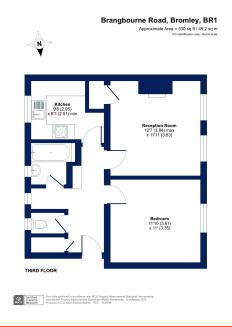

## Brangbourne Road, Bromley, BR1

Offers Over £225,000

- One Bed Apartment
- Key-Turn Condition
- Fitted Kitchen
- · Off Street Allocated Parking
- · Walking Distance To Beckenham Hill Railway Station

Large Reception Room