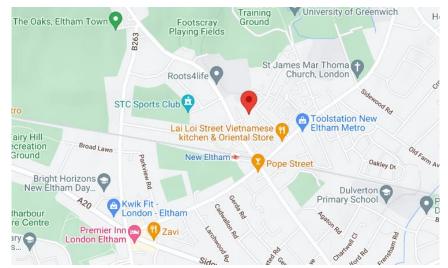

Briefly comprising two bedrooms, larger than average reception room, kitchen, family bathroom and a wonderful maintained garden to rear. The property is within a stones throw of New Eltham village shops and eateries, and owners needing to commute into London have the added benefit of being a 3 minute walk to New Eltham railway station. You also have the added benefit of a garage en bloc, and residential permit parking within the close.

Footscray playing fields and Charlton Athletic FC Training ground are also on your doorstep, and families will appreciate the proximity to reputable schools in the area – giving you peace of mind for a top-tier education for your children!