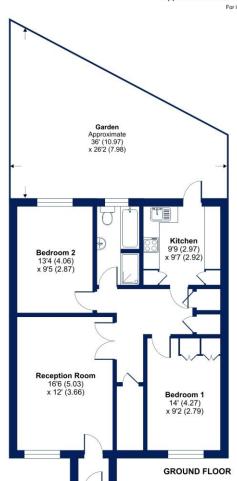

Briefly comprising two bedrooms, larger than average reception room, kitchen, family bathroom and a wonderful maintained garden to rear. The property is within a stones throw of New Eltham village shops and eateries, and owners needing to commute into London have the added benefit of being a 3 minute walk to New Eltham railway station. You also have the added benefit of a garage en bloc, and residential permit parking within the close.

## **Brentwood Close, London, SE9**

Approximate Area = 794 sq ft / 73.7 sq m
For identification only - Not to scale