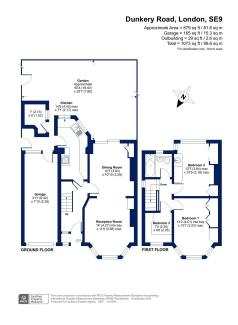

## Dunkery Road, Mottingham, SE9

£400,000

- · Chain Free Sale
- Ideal First Time Purchase Or Semi Detached House Buy To Let Investment
- Potential To Extend STPP
- · Off Street Parking
- Excellent Local Amenities Incl Shops & Leisure Facilities Nearby

- Complete Refurbishment Needed Throughout
- · Generous Garden To Rear
- Within Easy Reach Of Mottingham, Elmstead Woods & Grove Park Railway
- Stationis Tax Band D London Borough Of Lewisham

## \*\*\* CHAIN FREE SALE \*\*\*

Offered to the market is this three bedroom end of terraced home, in need of a COMPLETE REFURBISHMENT throughout - ideal for those looking to put their own stamp on a property!