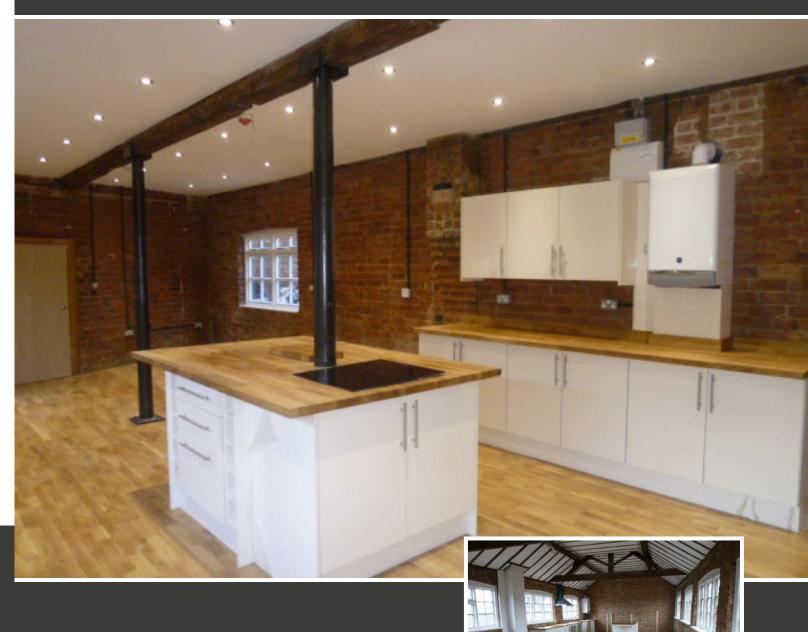

## **A Sound Investment**

This architecturally impressive former factory has been creatively converted and now offers three individual apartments with impressive free flowing interiors complimented by exposed red brick elevations, ceiling timbers and large windows flooding the apartments with natural light. The modern kitchens feature integrated ovens and hob flowing to living/dining areas, enjoying a real feel of space with tall ceilings. The Ground floor apartment has one bedroom achieving £625 per calendar month, the first floor has two bedrooms achieving £725 per calendar month and the generous second floor two bedroom achieving £750 per calendar month, generating an overall income of £2250 per month. Discreetly positioned just off Rockingham Road, the location is ultra-convenient for the town centre and a short walk from the mainline railway. For further details or to arrange a viewing call 01536 417888.

## **Property highlights**

Gas Central heating
Inspiring interior with exposed Brick elevations
The ground floor apartment features a free flowing
Kitchen/Dining/Living Room, a double bedroom and a
lovely bathroom