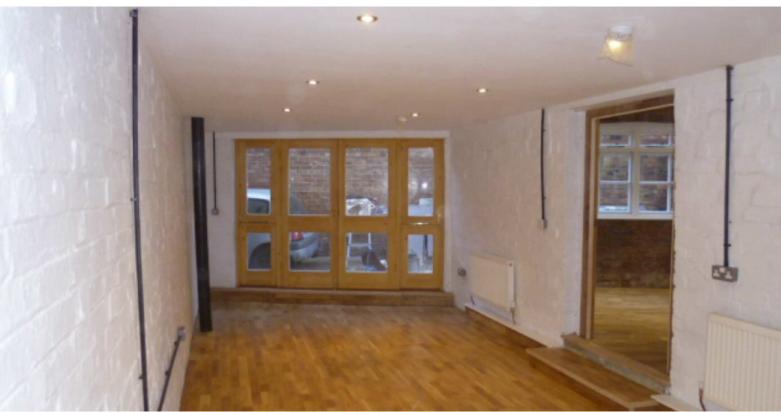

## **A Sound Investment**

This architecturally impressive former factory has been creatively converted and now offers three individual apartments with impressive free flowing interiors complimented by exposed red brick elevations, ceiling timbers and large windows flooding the apartments with natural light. The modern kitchens feature integrated ovens and hob flowing to living/dining areas, enjoying a real feel of space with tall ceilings. The Ground floor apartment has one bedroom achieving £625 per calendar month, the first floor has two bedrooms achieving £725 per calendar month and the generous second floor two bedroom achieving £750 per calendar month, generating an overall income of £2250 per month. Discreetly positioned just off Rockingham Road, the location is ultra-convenient for the town centre and a short walk from the mainline railway. For further details or to arrange a viewing call 01536 417888.

## **Property highlights**

Gas Central heating
Inspiring interior with exposed Brick elevations
The ground floor apartment features a free flowing
Kitchen/Dining/Living Room, a double bedroom and a
lovely bathroom