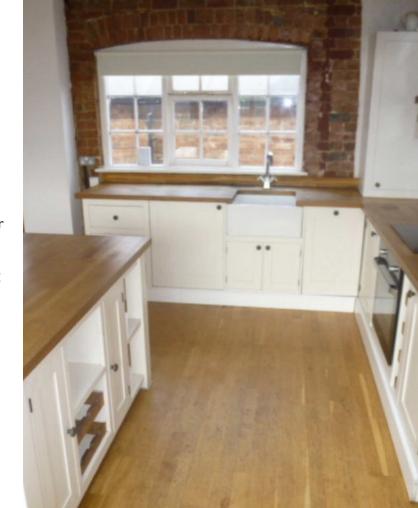

## **A Sound Investment**

This architecturally impressive former factory has been creatively converted and now offers three individual apartments with impressive free flowing interiors complimented by exposed red brick elevations, ceiling timbers and large windows flooding the apartments with natural light. The modern kitchens feature integrated ovens and hob flowing to living/dining areas, enjoying a real feel of space with tall ceilings. The Ground floor apartment has one bedroom achieving £625 per calendar month, the first floor has two bedrooms achieving £725 per calendar month and the generous second floor two bedroom achieving £750 per calendar month, generating an overall income of £2250 per month. Discreetly positioned just off Rockingham Road, the location is ultra-convenient for the town centre and a short walk from the mainline railway. For further details or to arrange a viewing call 01536 417888.