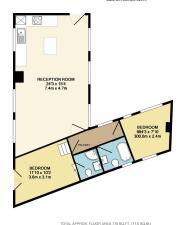

First Floor Bedroom One 11'10 x 10'2 (3.61m x 3.10m)

First Floor Bedroom Two 9'3 x 7'10 (2.82m x 2.39m)

Second Floor Kitchen/ Reception 36'10 x 15'1 (11.23m x 4.60m)

Second Floor Bedroom One II'I0 x 9'I0 (3.61m x 3.00m)

Second Floor Bedroom Two 12'2 x 9'10 (3.71m x 3.00m)

GROUND FLOOR FLAT 4A HAVELOCK STREET KETTERING NN16 9P2

TOTAL APPROX. FLOOR AREA 376 SECT. (8.1 4 5.0 M).
Whist overy attempt has been made to empair the occuracy of the floor plan contrained from managed of doors, wiredow, so man admy of their times are approximate and no respectablely in staken for any entry, omission, or mis-adament. This plan is for Buttathier purposes only and smooth be used as each by saying properior pourceast.