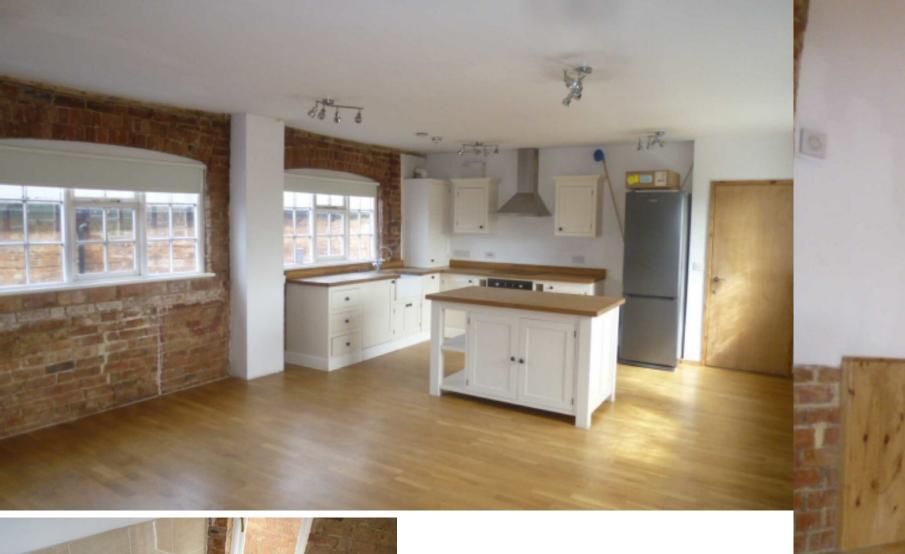

## **A Sound Investment**

This architecturally impressive former factory has been creatively converted and now offers three individual apartments with impressive free flowing interiors complimented by exposed red brick elevations, ceiling timbers and large windows flooding the apartments with natural light. The modern kitchens feature integrated ovens and hob flowing to living/dining areas, enjoying a real feel of space with tall ceilings. The Ground floor apartment has one bedroom achieving £625 per calendar month, the first floor has two bedrooms achieving £725 per calendar month and the generous second floor two bedroom achieving £750 per calendar month, generating an overall income of £2250 per month. Discreetly positioned just off Rockingham Road, the location is ultra-convenient for the town centre and a short walk from the mainline railway. For further details or to arrange a viewing call 01536 417888.

## **Property highlights**

Gas Central heating
Inspiring interior with exposed Brick elevations
The ground floor apartment features a free flowing
Kitchen/Dining/Living Room, a double bedroom and a
lovely bathroom