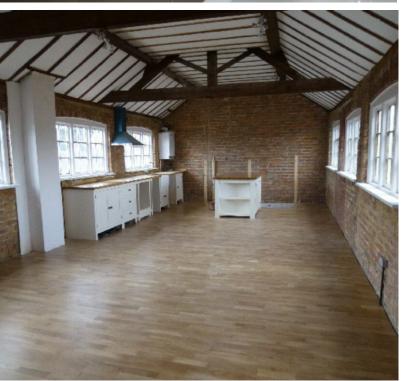

## **A Sound Investment**

This architecturally impressive former factory has been creatively converted and now offers three individual apartments with impressive free flowing interiors complimented by exposed red brick elevations, ceiling timbers and large windows flooding the apartments with natural light. The modern kitchens feature integrated ovens and hob flowing to living/dining areas, enjoying a real feel of space with tall ceilings. The Ground floor apartment has one bedroom achieving £625 per calendar month, the first floor has two bedrooms achieving £725 per calendar month and the generous second floor two bedroom achieving £750 per calendar month, generating an overall income of £2250 per month. Discreetly positioned just off Rockingham Road, the location is ultra-convenient for the town centre and a short walk from the mainline railway. For further details or to arrange a viewing call 01536 417888.

## **Property highlights**

Gas Central heating
Inspiring interior with exposed Brick elevations
The ground floor apartment features a free flowing
Kitchen/Dining/Living Room, a double bedroom and a
lovely bathroom