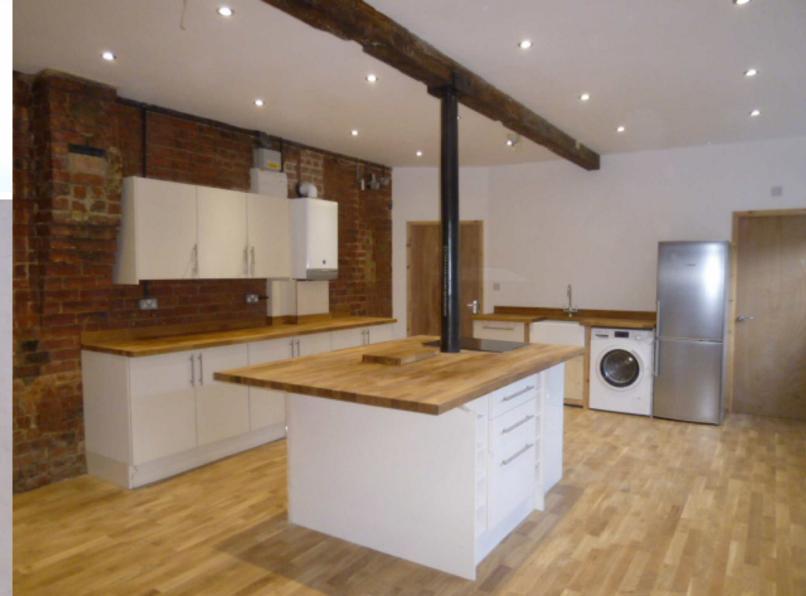

## **A Sound Investment**

This architecturally impressive former factory has been creatively converted and now offers three individual apartments with impressive free flowing interiors complimented by exposed red brick elevations, ceiling timbers and large windows flooding the apartments with natural light. The modern kitchens feature integrated ovens and hob flowing to living/dining areas, enjoying a real feel of space with tall ceilings. The Ground floor apartment has one bedroom achieving £625 per calendar month, the first floor has two bedrooms achieving £725 per calendar month and the generous second floor two bedroom achieving £750 per calendar month, generating an overall income of £2250 per month. Discreetly positioned just off Rockingham Road, the location is ultra-convenient for the town centre and a short walk from the mainline railway. For further details or to arrange a viewing call 01536 417888.

The First and second Floor feature a generous kitchen/living/Dining room and two generous bedrooms, one with an en suite the second with exclusive use of the principal bathroom.

Each apartment has a tenant in occupation with an annual income of £27,000 p/a