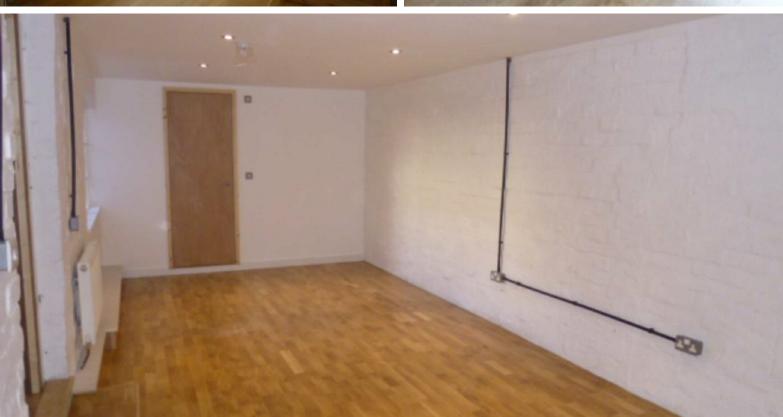

## **A Sound Investment**

This architecturally impressive former factory has been creatively converted and now offers three individual apartments with impressive free flowing interiors complimented by exposed red brick elevations, ceiling timbers and large windows flooding the apartments with natural light. The modern kitchens feature integrated ovens and hob flowing to living/dining areas, enjoying a real feel of space with tall ceilings. The Ground floor apartment has one bedroom achieving £625 per calendar month, the first floor has two bedrooms achieving £725 per calendar month and the generous second floor two bedroom achieving £750 per calendar month, generating an overall income of £2250 per month. Discreetly positioned just off Rockingham Road, the location is ultra-convenient for the town centre and a short walk from the mainline railway. For further details or to arrange a viewing call 01536 417888.

## **Property highlights**

Gas Central heating
Inspiring interior with exposed Brick elevations
The ground floor apartment features a free flowing
Kitchen/Dining/Living Room, a double bedroom and a
lovely bathroom