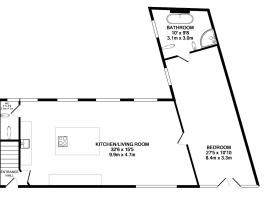

## **M**easurements

Ground floor Kitchen/ Living Room 32'6 x 15'5 (9.91m x 4.70m)

Ground Floor Bedroom 27'5 x 10'10 (8.36m x 3.30m)

Ground Floor Bathroom 10 x 9'8 (0.25m x 2.95m)

First Floor Kitchen/ Reception 24'3 x 15'4 (7.39m x 4.67m)