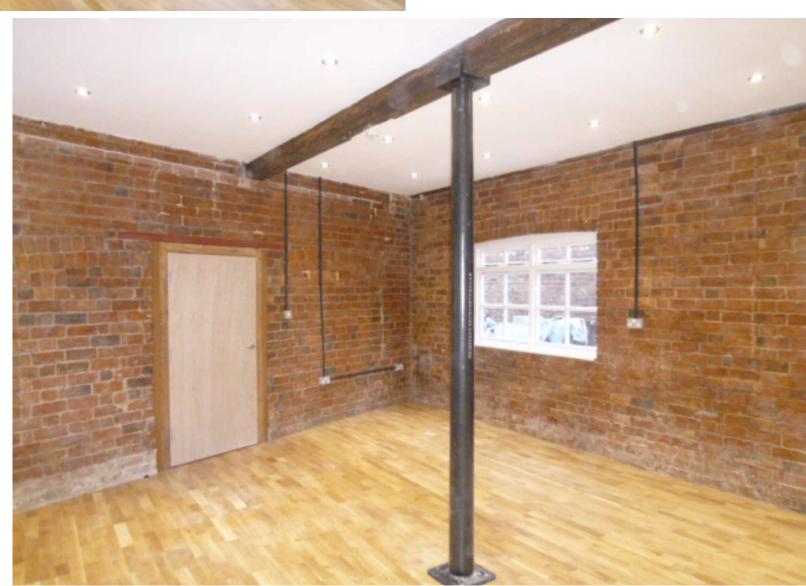

## **A Sound Investment**

This architecturally impressive former factory has been creatively converted and now offers three individual apartments with impressive free flowing interiors complimented by exposed red brick elevations, ceiling timbers and large windows flooding the apartments with natural light. The modern kitchens feature integrated ovens and hob flowing to living/dining areas, enjoying a real feel of space with tall ceilings. The Ground floor apartment has one bedroom achieving £625 per calendar month, the first floor has two bedrooms achieving £725 per calendar month and the generous second floor two bedroom achieving £750 per calendar month, generating an overall income of £2250 per month. Discreetly positioned just off Rockingham Road, the location is ultra-convenient for the town centre and a short walk from the mainline railway. For further details or to arrange a viewing call 01536 417888.

The First and second Floor feature a generous kitchen/living/Dining room and two generous bedrooms, one with an en suite the second with exclusive use of the principal bathroom.

Each apartment has a tenant in occupation with an annual income of £27,000 p/a