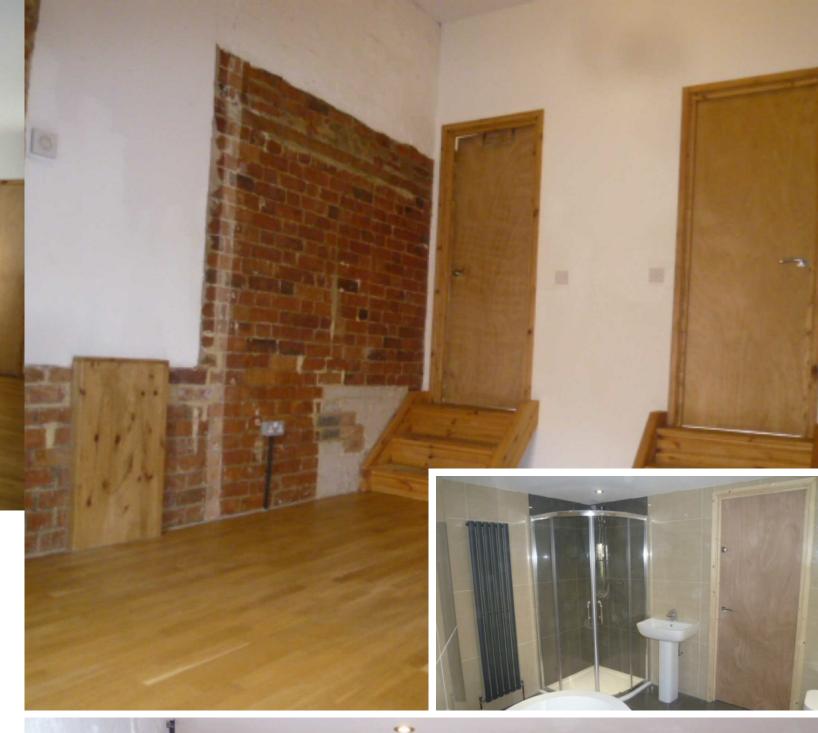

## **A Sound Investment**

This architecturally impressive former factory has been creatively converted and now offers three individual apartments with impressive free flowing interiors complimented by exposed red brick elevations, ceiling timbers and large windows flooding the apartments with natural light. The modern kitchens feature integrated ovens and hob flowing to living/dining areas, enjoying a real feel of space with tall ceilings. The Ground floor apartment has one bedroom achieving £625 per calendar month, the first floor has two bedrooms achieving £725 per calendar month and the generous second floor two bedroom achieving £750 per calendar month, generating an overall income of £2250 per month. Discreetly positioned just off Rockingham Road, the location is ultra-convenient for the town centre and a short walk from the mainline railway. For further details or to arrange a viewing call 01536 417888.

The First and second Floor feature a generous kitchen/living/Dining room and two generous bedrooms, one with an en suite the second with exclusive use of the principal bathroom.

Each apartment has a tenant in occupation with an annual income of £27,000 p/a