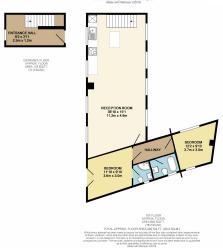

Second Floor Bedroom Two 12'2 x 9'10 (3.71m x 3.00m)

GROUND FLOOR FLAT 4A HAVELOCK STREET KETTERING NN16 9P2

TOTAL APPROX. FLOOR AREA 376 SECT. (8.1 4 5.0 M).
Whist overy attempt has been made to empair the occuracy of the floor plan contrained from managed of doors, wiredow, so man admy of their times are approximate and no respectablely in staken for any entry, omission, or mis-adament. This plan is for Buttathier purposes only and smooth be used as each by saying properior pourceast.