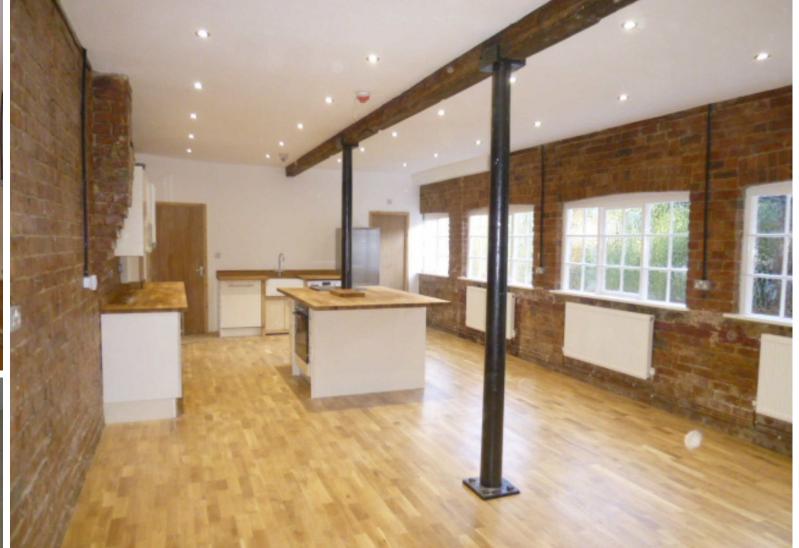

## **A Sound Investment**

This architecturally impressive former factory has been creatively converted and now offers three individual apartments with impressive free flowing interiors complimented by exposed red brick elevations, ceiling timbers and large windows flooding the apartments with natural light. The modern kitchens feature integrated ovens and hob flowing to living/dining areas, enjoying a real feel of space with tall ceilings. The Ground floor apartment has one bedroom achieving £625 per calendar month, the first floor has two bedrooms achieving £725 per calendar month and the generous second floor two bedroom achieving £750 per calendar month, generating an overall income of £2250 per month. Discreetly positioned just off Rockingham Road, the location is ultra-convenient for the town centre and a short walk from the mainline railway. For further details or to arrange a viewing call 01536 417888.

The First and second Floor feature a generous kitchen/living/Dining room and two generous bedrooms, one with an en suite the second with exclusive use of the principal bathroom.

Each apartment has a tenant in occupation with an annual income of £27,000 p/a