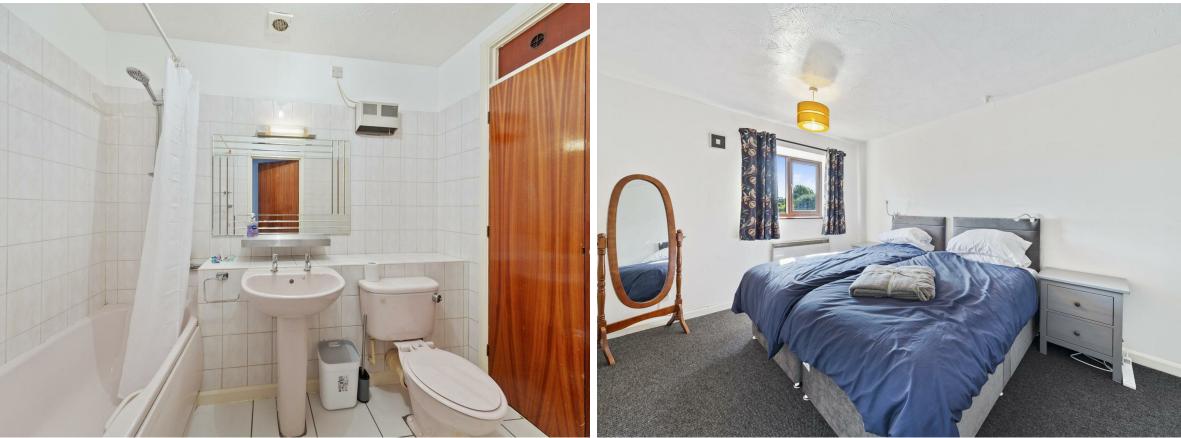

- The bedroom is a well proportioned double room with ample storage space.

- Bathroom - suite comprising low level WC, panel enclosed bath with shower, pedestal wash hand basin, ceramic tiled splash backs and airing cupboard.