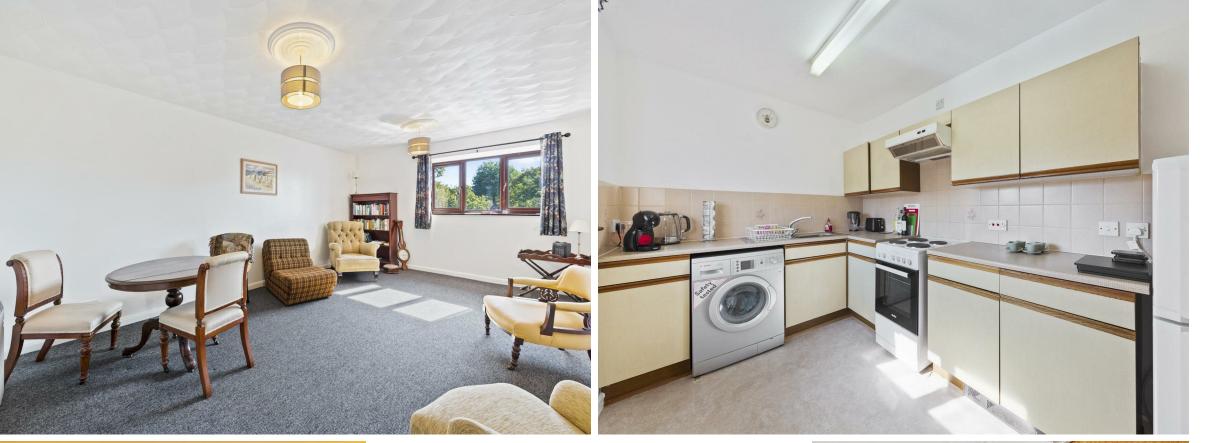

## Cleaver Court, Station Road Kettering NN15 7HH

£80,000

"Affordable Level Living..."

Accessed via either stairs or a lift, this top floor apartment enjoys tree and roof top views, the town centre, Restaurant/cultural quarter and mainline railway are a short walk away. Specifically for the over 60's, this scheme managed apartment enjoys 24 hour monitoring with a pull cord to each room providing peace of mind, there is also a communal residents lounge with various events. The light filled accommodation benefits from electric heating and UPVC double glazing to include an entrance hall, generously sized living/ dining room, fitted kitchen, double sized bedroom and a principal bathroom. Convenient, secure living.

- Kitchen- fitted with a range of base and eye level units, roll top work surfaces single drainer sink unit with mon bloc tap inset roll top work surface and tiled splash backs. There is space for a fridge, freezer, cooker and washing machine. (appliances negotiable)