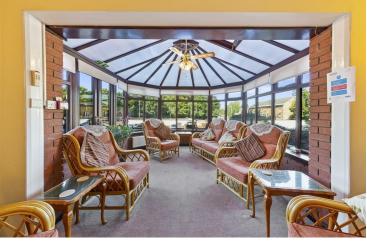

## Cleaver Court, Station Road Kettering NN15 7HH

£80,000

"Affordable Level Living..."

Accessed via either stairs or a lift, this top floor apartment enjoys tree and roof top views, the town centre, Restaurant/cultural quarter and mainline railway are a short walk away. Specifically for the over 60's, this scheme managed apartment enjoys 24 hour monitoring with a pull cord to each room providing peace of mind, there is also a communal residents lounge with various events. The light filled accommodation benefits from electric heating and UPVC double glazing to include an entrance hall, generously sized living/ dining room, fitted kitchen, double sized bedroom and a principal bathroom. Convenient, secure living.

## EPC RATING: C COUNCIL TAX: B

- Security entry system
- Spacious accommodation throughout
- Electric heating
- Entrance hallway with access to:
- Living/dining room light and airy room with access to: