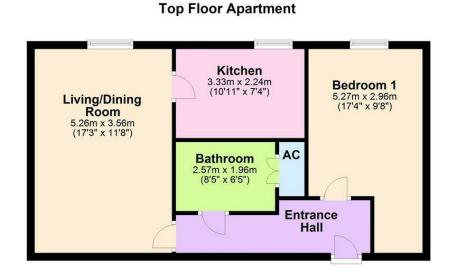

Total area: approx. 53.1 sq. metres (571.5 sq. feet)

Disclaimer: These particulars do not form part of any offer or contract and should not be relied upon as statements or representations of fact. Any areas, measurements of distances are approximate. The text, photographs and plans are for guidance only and are not necessarily comprehensive.

## Cleaver Court, Station Road Kettering NN15 7HH

£80,000

"Affordable Level Living..."

Accessed via either stairs or a lift, this top floor apartment enjoys tree and roof top views, the town centre, Restaurant/cultural quarter and mainline railway are a short walk away. Specifically for the over 60's, this scheme managed apartment enjoys 24 hour monitoring with a pull cord to each room providing peace of mind, there is also a communal residents lounge with various events. The light filled accommodation benefits from electric heating and UPVC double glazing to include an entrance hall, generously sized living/ dining room, fitted kitchen, double sized bedroom and a principal bathroom. Convenient, secure living.

## EPC RATING: C COUNCIL TAX: B

- Security entry system
- Spacious accommodation throughout
- Electric heating
- Entrance hallway with access to:
- Living/dining room light and airy room with access to:

- Kitchen- fitted with a range of base and eye level units, roll top work surfaces single drainer sink unit with mon bloc tap inset roll top work surface and tiled splash backs. There is space for a fridge, freezer, cooker and washing machine. (appliances negotiable)

- The bedroom is a well proportioned double room with ample storage space.

- Bathroom - suite comprising low level WC, panel enclosed bath with shower, pedestal wash hand basin, ceramic tiled splash backs and airing cupboard.