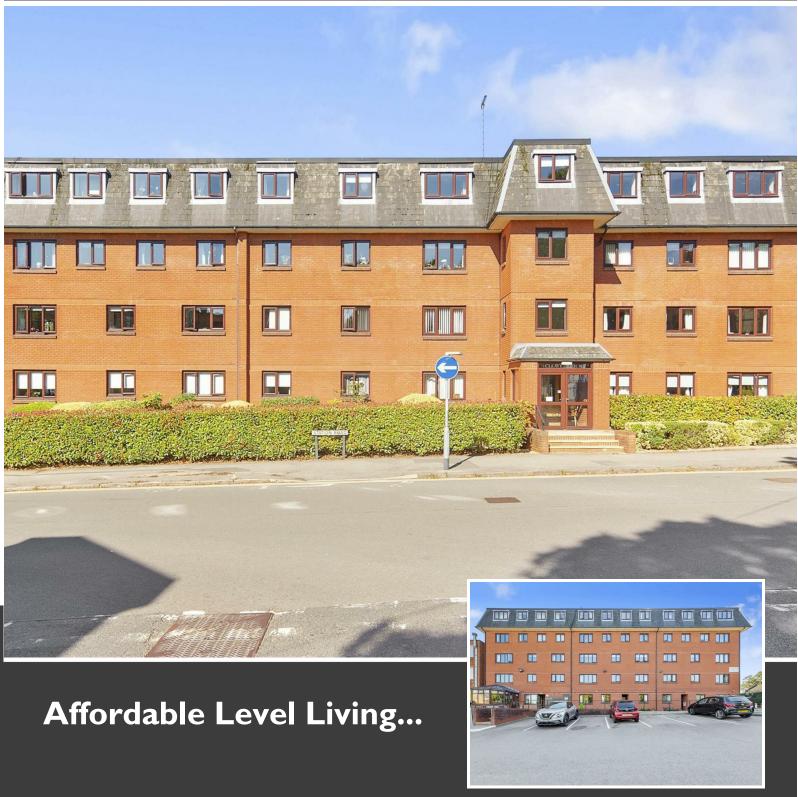

## Cleaver Court, Station Road Kettering NN15 7HH

£80,000

"Affordable Level Living..."

Accessed via either stairs or a lift, this top floor apartment enjoys tree and roof top views, the town centre, Restaurant/cultural quarter and mainline railway are a short walk away. Specifically for the over 60's, this scheme managed apartment enjoys 24 hour monitoring with a pull cord to each room providing peace of mind, there is also a communal residents lounge with various events. The light filled accommodation benefits from electric heating and UPVC double glazing to include an entrance hall, generously sized living/ dining room, fitted kitchen, double sized bedroom and a principal bathroom. Convenient, secure living.

Outside there are well kept gardens to the front and communal parking to the rear.

Share of Freehold

Management charges £190PCM/£2280PA