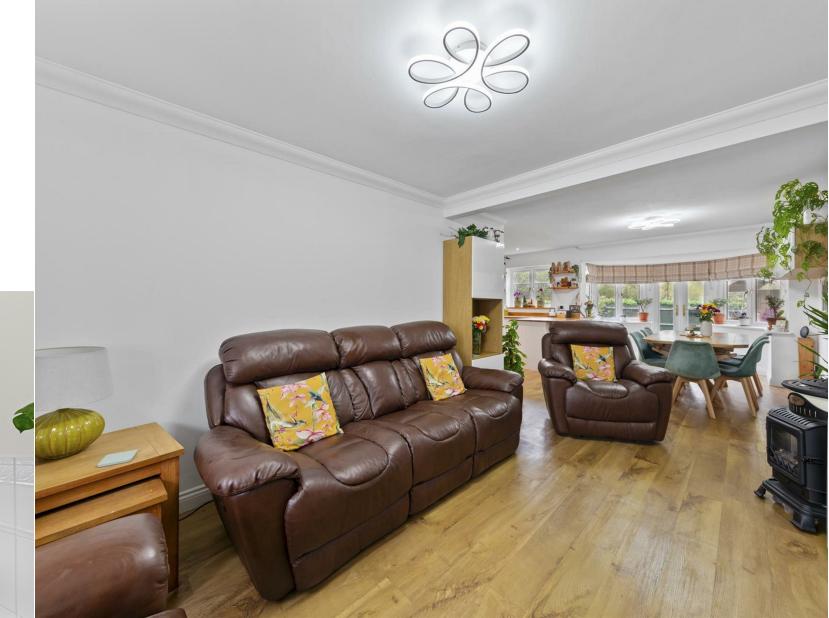

## **INTERIOR**

- Gas centrally heated with UPVC double glazed windows

- Immaculately presented

rising to first floor

- Guest WC with low level WC and hand wash basin

- Snug/ Study - a useful additional space ideal for working from home or playroom, with bay window to front elevation - Kitchen/ Dining/ Living room - a fantastic addition to the home, enclosure, pedestal wash hand basin and WC creating a free flowing space ideal for family life and entertaining. The kitchen comprises a range of white gloss handleless eye and base level units with space for appliances (range cooker/ dishwasher and fridge freezer available by separate negotiation. There is a 1.5 sink and drainer with monobloc tap over set into oak block worksurfaces providing a breakfast bar area, kick board fan heaters and utility cupboard with space and plumbing for washing machine and tumble dryer. There is a door giving access to the side elevation. The dining area provides plenty of space for dining furniture in front of the bay French doors. The dining area free flows through to the living room which is cosy space with bay window to the front elevation.