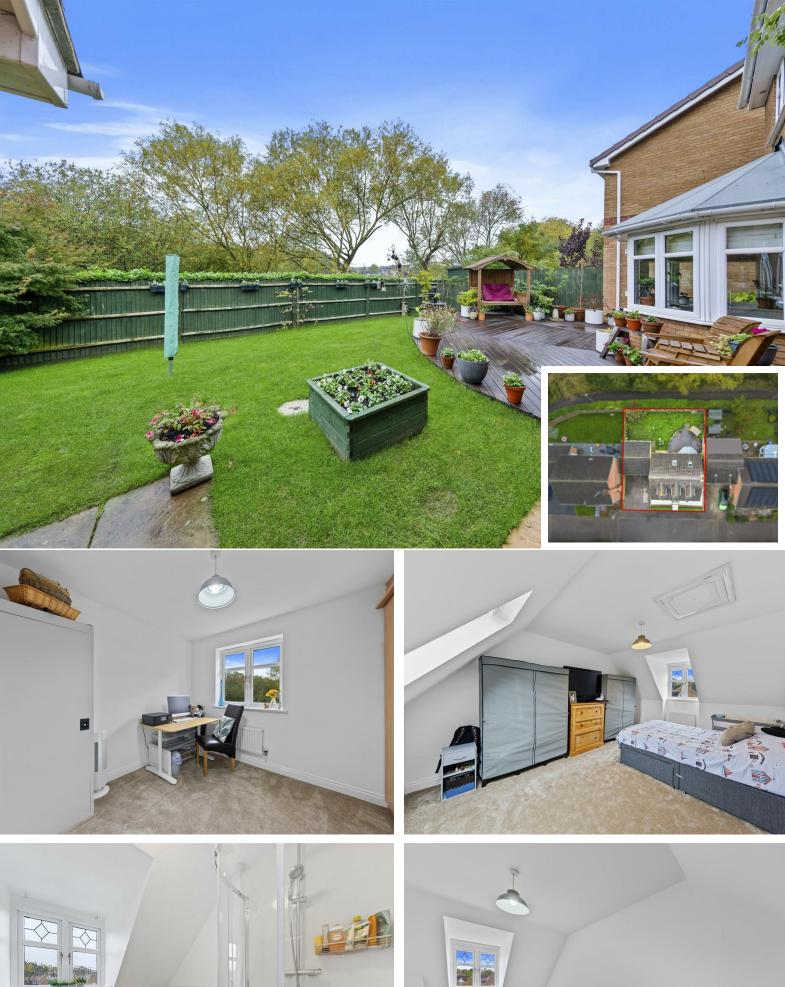

## **GARDENS AND EXTERIOR**

The property is approached over paved pathway and a neatly arranged foregarden enclosed by manicured hedging. There is driveway parking for two cars in front of the double garage. There is an electric car charger point on the wall in the driveway. The rear garden is very private, with a large decked area, lawn and is enclosed by timber fencing. The lakeside views offer a wonderful outlook from the rear of the property and showcase the seasonal changes throughout the year

- The five bedrooms are set over two floors, with the principal suite benefitting from integral wardrobes and ensuite shower - Entrance hall with karndean flooring, doors to rooms and stairs room includes corner shower enclosure, wc and pedestal wash hand basin. All bedrooms are excellent sized double rooms. - Bathroom - set to the first floor and fitted with panel enclosed bath with shower over, pedestal wash hand basin, and wc - Shower room - located to the second floor with corner shower