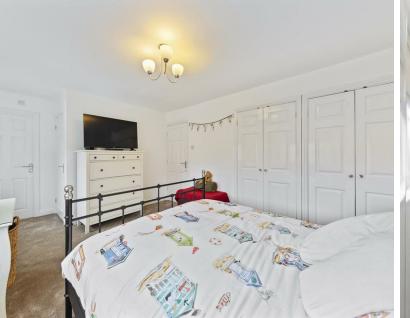

- The five bedrooms are set over two floors, with the principal suite benefitting from integral wardrobes and ensuite shower - Entrance hall with karndean flooring, doors to rooms and stairs room includes corner shower enclosure, wc and pedestal wash hand basin. All bedrooms are excellent sized double rooms. - Bathroom - set to the first floor and fitted with panel enclosed bath with shower over, pedestal wash hand basin, and wc - Shower room - located to the second floor with corner shower