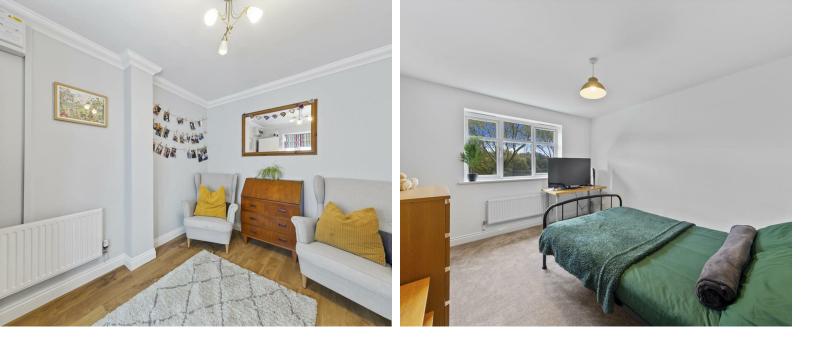

## **INTERIOR**

- Gas centrally heated with UPVC double glazed windows

- Immaculately presented

rising to first floor

- Guest WC with low level WC and hand wash basin

- Snug/ Study - a useful additional space ideal for working from home or playroom, with bay window to front elevation - Kitchen/ Dining/ Living room - a fantastic addition to the home, enclosure, pedestal wash hand basin and WC creating a free flowing space ideal for family life and entertaining. The kitchen comprises a range of white gloss handleless eye and base level units with space for appliances (range cooker/ dishwasher and fridge freezer available by separate negotiation. There is a 1.5 sink and drainer with monobloc tap over set into oak block worksurfaces providing a breakfast bar area, kick board fan heaters and utility cupboard with space and plumbing for washing machine and tumble dryer. There is a door giving access to the side elevation. The dining area provides plenty of space for dining furniture in front of the bay French doors. The dining area free flows through to the living room which is cosy space with bay window to the front elevation.

- The five bedrooms are set over two floors, with the principal suite benefitting from integral wardrobes and ensuite shower - Entrance hall with karndean flooring, doors to rooms and stairs room includes corner shower enclosure, wc and pedestal wash hand basin. All bedrooms are excellent sized double rooms. - Bathroom - set to the first floor and fitted with panel enclosed bath with shower over, pedestal wash hand basin, and wc - Shower room - located to the second floor with corner shower