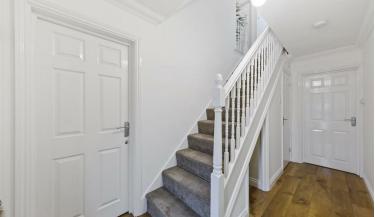

- The five bedrooms are set over two floors, with the principal suite benefitting from integral wardrobes and ensuite shower - Entrance hall with karndean flooring, doors to rooms and stairs room includes corner shower enclosure, wc and pedestal wash hand basin. All bedrooms are excellent sized double rooms. - Bathroom - set to the first floor and fitted with panel enclosed bath with shower over, pedestal wash hand basin, and wc - Shower room - located to the second floor with corner shower