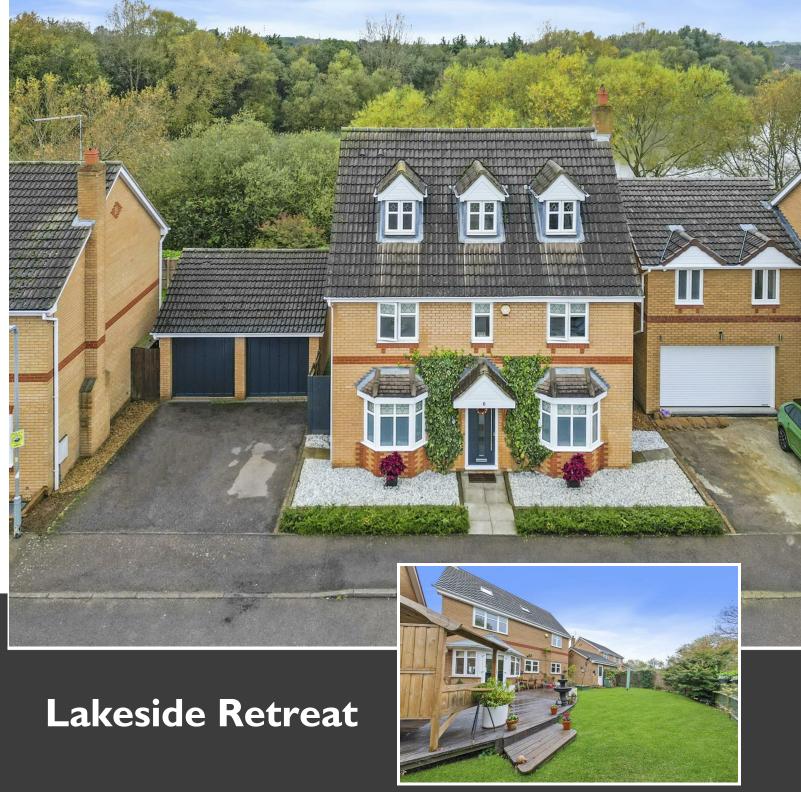

## " Lakeside Retreat"

Enjoying a cul de sac setting with lovely views of the lake is this fabulous, detached home which has been greatly enhanced. Situated on the highly sought after Leisure Village, the free-flowing interior includes a versatile designer kitchen/dining/ living space with select integrated appliances, utility area, dining area with French doors opening onto the garden terrace and free flowing through to the cosy living room with bay window. Furthermore, to the ground floor is a guest cloakroom and study/ playroom. Upstairs, expect to find five double bedrooms set over two floors, the principal bedroom benefitting from integral wardrobes and ensuite shower room. The guest bedrooms enjoy the stunning rear view of the lake and beyond. To the second floor are two further double bedrooms and a complimenting shower room. Outside the property offers a private driveway with parking for two cars in front of the double garage. The attractively landscaped foregarden gives way to the front door, there is an electric car charger point on the wall in the driveway and the rear garden is well presented with large, decked terrace, lawned area, a very tranquil and peaceful setting from which to enjoy the views. Schools, the Leisure Village and mainline railway are all within easy reach. EPC RATING: PENDING COUNCIL TAX: F

## **GARDENS AND EXTERIOR**

The property is approached over paved pathway and a neatly arranged foregarden enclosed by manicured hedging. There is driveway parking for two cars in front of the double garage. There is an electric car charger point on the wall in the driveway. The rear garden is very private, with a large decked area, lawn and is enclosed by timber fencing. The lakeside views offer a wonderful outlook from the rear of the property and showcase the seasonal changes throughout the year