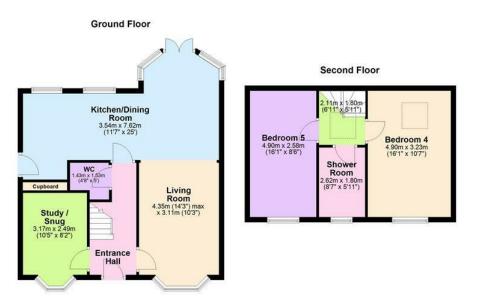

## **FLOORPLAN AND MEASUREMENTS**

Disclaimer: These particulars do not form part of any offer or contract and should not be relied upon as statements or representations of fact. Any areas, measurements of distances are approximate. The text, photographs and plans are for guidance only and are not necessarily comprehensive.

## **INTERIOR**

- Gas centrally heated with UPVC double glazed windows

- Immaculately presented

rising to first floor

- Guest WC with low level WC and hand wash basin

- Snug/ Study - a useful additional space ideal for working from home or playroom, with bay window to front elevation - Kitchen/ Dining/ Living room - a fantastic addition to the home, enclosure, pedestal wash hand basin and WC creating a free flowing space ideal for family life and entertaining. The kitchen comprises a range of white gloss handleless eye and base level units with space for appliances (range cooker/ dishwasher and fridge freezer available by separate negotiation. There is a 1.5 sink and drainer with monobloc tap over set into oak block worksurfaces providing a breakfast bar area, kick board fan heaters and utility cupboard with space and plumbing for washing machine and tumble dryer. There is a door giving access to the side elevation. The dining area provides plenty of space for dining furniture in front of the bay French doors. The dining area free flows through to the living room which is cosy space with bay window to the front elevation.

- The five bedrooms are set over two floors, with the principal suite benefitting from integral wardrobes and ensuite shower - Entrance hall with karndean flooring, doors to rooms and stairs room includes corner shower enclosure, wc and pedestal wash hand basin. All bedrooms are excellent sized double rooms. - Bathroom - set to the first floor and fitted with panel enclosed bath with shower over, pedestal wash hand basin, and wc - Shower room - located to the second floor with corner shower