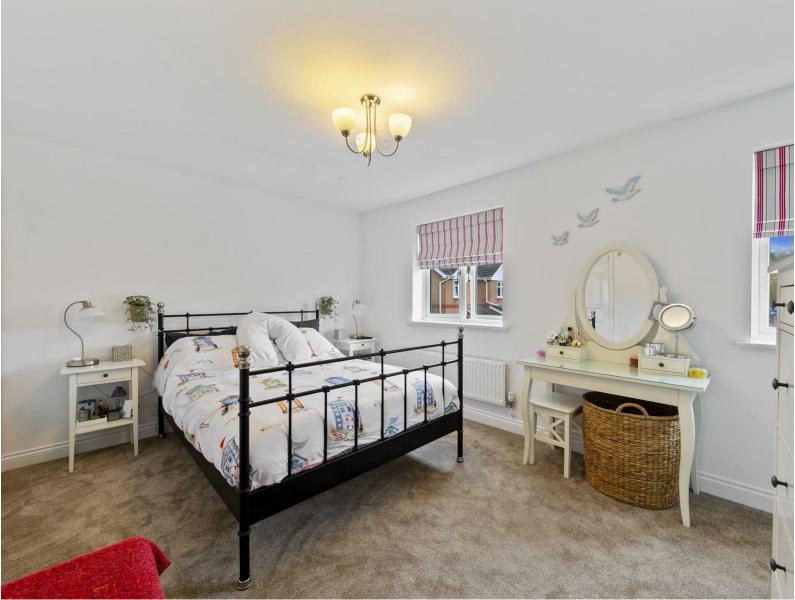

- The five bedrooms are set over two floors, with the principal suite benefitting from integral wardrobes and ensuite shower - Entrance hall with karndean flooring, doors to rooms and stairs room includes corner shower enclosure, wc and pedestal wash hand basin. All bedrooms are excellent sized double rooms. - Bathroom - set to the first floor and fitted with panel enclosed bath with shower over, pedestal wash hand basin, and wc - Shower room - located to the second floor with corner shower