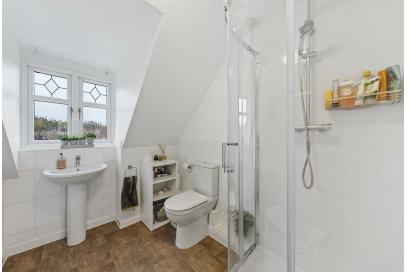

- The five bedrooms are set over two floors, with the principal suite benefitting from integral wardrobes and ensuite shower - Entrance hall with karndean flooring, doors to rooms and stairs room includes corner shower enclosure, wc and pedestal wash hand basin. All bedrooms are excellent sized double rooms. - Bathroom - set to the first floor and fitted with panel enclosed bath with shower over, pedestal wash hand basin, and wc - Shower room - located to the second floor with corner shower