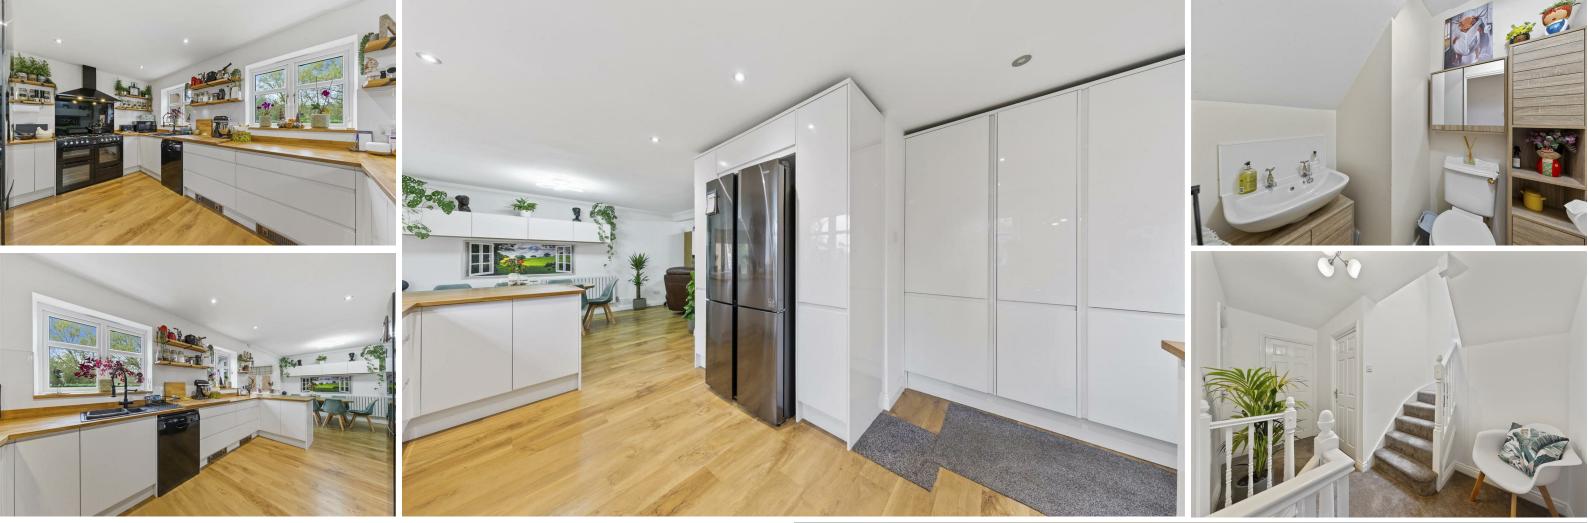

## **INTERIOR**

- Gas centrally heated with UPVC double glazed windows

- Immaculately presented

rising to first floor

- Guest WC with low level WC and hand wash basin

- Snug/ Study - a useful additional space ideal for working from home or playroom, with bay window to front elevation - Kitchen/ Dining/ Living room - a fantastic addition to the home, enclosure, pedestal wash hand basin and WC creating a free flowing space ideal for family life and entertaining. The kitchen comprises a range of white gloss handleless eye and base level units with space for appliances (range cooker/ dishwasher and fridge freezer available by separate negotiation. There is a 1.5 sink and drainer with monobloc tap over set into oak block worksurfaces providing a breakfast bar area, kick board fan heaters and utility cupboard with space and plumbing for washing machine and tumble dryer. There is a door giving access to the side elevation. The dining area provides plenty of space for dining furniture in front of the bay French doors. The dining area free flows through to the living room which is cosy space with bay window to the front elevation.

- The five bedrooms are set over two floors, with the principal suite benefitting from integral wardrobes and ensuite shower - Entrance hall with karndean flooring, doors to rooms and stairs room includes corner shower enclosure, wc and pedestal wash hand basin. All bedrooms are excellent sized double rooms. - Bathroom - set to the first floor and fitted with panel enclosed bath with shower over, pedestal wash hand basin, and wc - Shower room - located to the second floor with corner shower