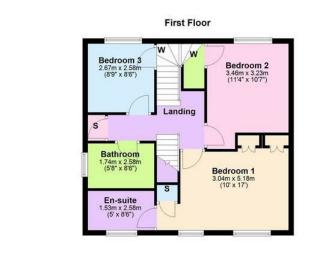

## **FLOORPLAN AND MEASUREMENTS**

Disclaimer: These particulars do not form part of any offer or contract and should not be relied upon as statements or representations of fact. Any areas, measurements of distances are approximate. The text, photographs and plans are for guidance only and are not necessarily comprehensive.

- The five bedrooms are set over two floors, with the principal suite benefitting from integral wardrobes and ensuite shower - Entrance hall with karndean flooring, doors to rooms and stairs room includes corner shower enclosure, wc and pedestal wash hand basin. All bedrooms are excellent sized double rooms. - Bathroom - set to the first floor and fitted with panel enclosed bath with shower over, pedestal wash hand basin, and wc - Shower room - located to the second floor with corner shower