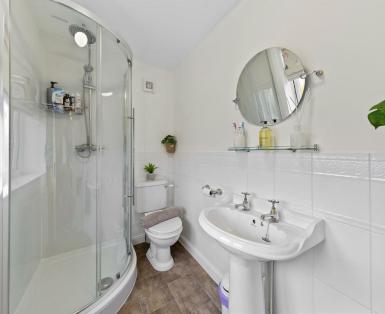

- The five bedrooms are set over two floors, with the principal suite benefitting from integral wardrobes and ensuite shower - Entrance hall with karndean flooring, doors to rooms and stairs room includes corner shower enclosure, wc and pedestal wash hand basin. All bedrooms are excellent sized double rooms. - Bathroom - set to the first floor and fitted with panel enclosed bath with shower over, pedestal wash hand basin, and wc - Shower room - located to the second floor with corner shower