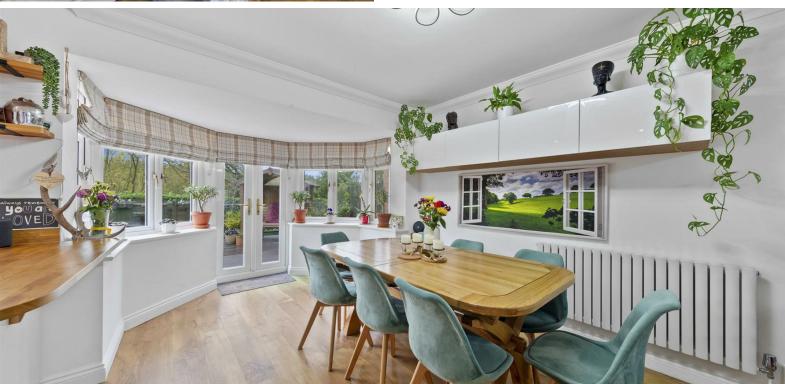

## **INTERIOR**

- Gas centrally heated with UPVC double glazed windows

- Immaculately presented

rising to first floor

- Guest WC with low level WC and hand wash basin

- Snug/ Study - a useful additional space ideal for working from home or playroom, with bay window to front elevation - Kitchen/ Dining/ Living room - a fantastic addition to the home, enclosure, pedestal wash hand basin and WC creating a free flowing space ideal for family life and entertaining. The kitchen comprises a range of white gloss handleless eye and base level units with space for appliances (range cooker/ dishwasher and fridge freezer available by separate negotiation. There is a 1.5 sink and drainer with monobloc tap over set into oak block worksurfaces providing a breakfast bar area, kick board fan heaters and utility cupboard with space and plumbing for washing machine and tumble dryer. There is a door giving access to the side elevation. The dining area provides plenty of space for dining furniture in front of the bay French doors. The dining area free flows through to the living room which is cosy space with bay window to the front elevation.