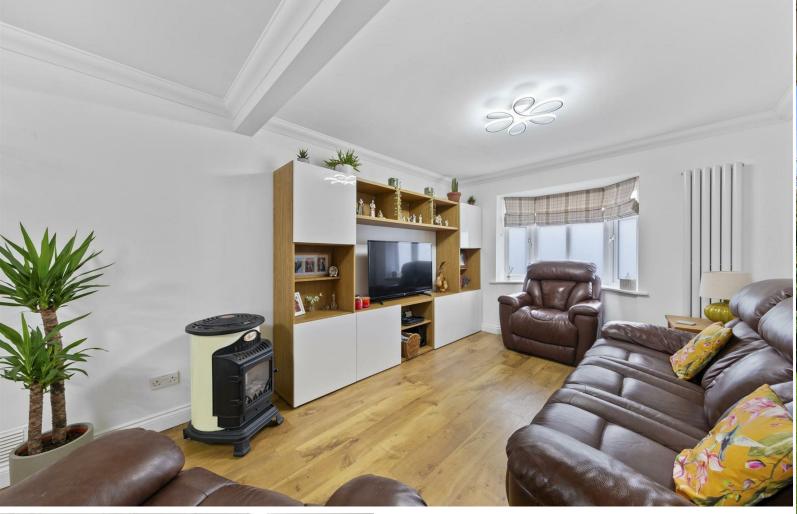

## **INTERIOR**

- Gas centrally heated with UPVC double glazed windows

- Immaculately presented

rising to first floor

- Guest WC with low level WC and hand wash basin

- Snug/ Study - a useful additional space ideal for working from home or playroom, with bay window to front elevation - Kitchen/ Dining/ Living room - a fantastic addition to the home, enclosure, pedestal wash hand basin and WC creating a free flowing space ideal for family life and entertaining. The kitchen comprises a range of white gloss handleless eye and base level units with space for appliances (range cooker/ dishwasher and fridge freezer available by separate negotiation. There is a 1.5 sink and drainer with monobloc tap over set into oak block worksurfaces providing a breakfast bar area, kick board fan heaters and utility cupboard with space and plumbing for washing machine and tumble dryer. There is a door giving access to the side elevation. The dining area provides plenty of space for dining furniture in front of the bay French doors. The dining area free flows through to the living room which is cosy space with bay window to the front elevation.