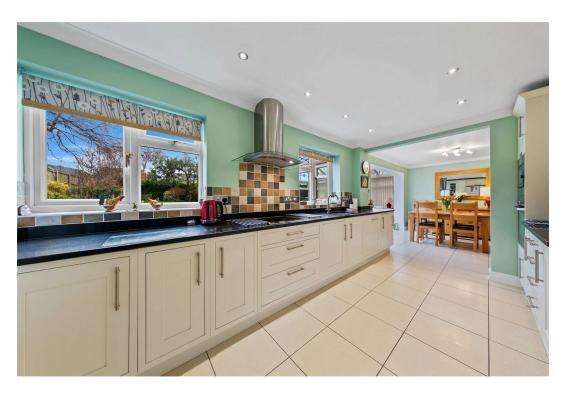

## "A Cut Above"

This exceptional, extended detached family home commands an impressive plot with sizable wrap around gardens, finished to an exacting standard both inside and out. The high specification interior combines space and versatility with UPVC double glazing, gas central heating, security alarm system, Oak interior doors and balustrade to stairway. The entrance hall leads to the living room enjoying the warmth of a woodburner, the stunning free flowing kitchen/dining/family room has designer units with granite worksurfaces and select integrated appliances which flows to the fabulous conservatory in the guise of a family room, the perfect vantage point from which to admire the gardens. There is a separate, useful utility room and a guest cloakroom. Upstairs the light filled landing leads to the principal bathroom and three double bedrooms and one generous single, the master bedroom with fitted wardrobes and en suite. Outside the gardens are wonderful, a block paved driveway provides parking for four cars with access to a single garage, the grounds extend to either side of the house to the lovely landscaped rear gardens, with strategic planting creating privacy, a water feature and specialist lighting providing evening illumination compliment the garden. Rothwell has a wealth of amenities, fabulous Restaurants and ultra convenient access to the A14 and Market Harborough. A simply sensational home.

**EPC RATING: PENDING COUNCIL TAX: E** 

**Living Room** - 4.9m x 3.66m (16'1" x 12'0")

**Kitchen / Dining / Family Room** - 8.71m x 2.69m (28'7" x 8'10")

Conservatory - 3.68m x 3.45m (12'1" x 11'4")

Utility Room - 2.84m x 1.42m (9'4" x 4'8")