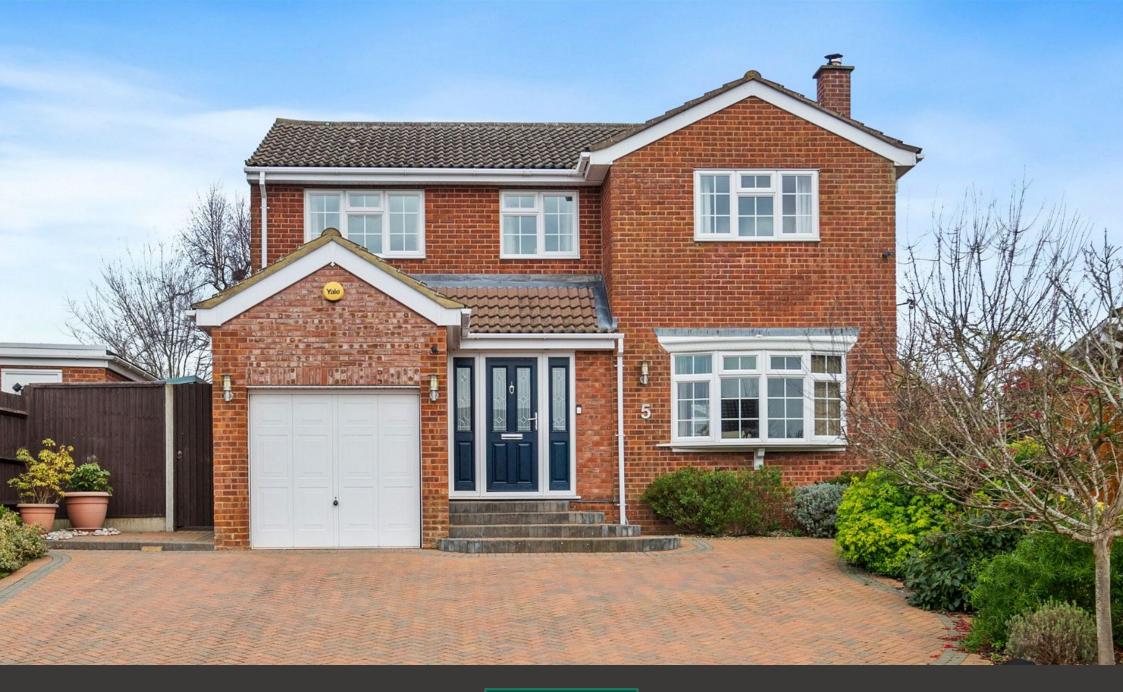

## "A Cut Above"

This exceptional, extended detached family home commands an impressive plot with sizable wrap around gardens, finished to an exacting standard both inside and out. The high specification interior combines space and versatility with UPVC double glazing, gas central heating, security alarm system, Oak interior doors and balustrade to stairway. The entrance hall leads to the living room enjoying the warmth of a woodburner, the stunning free flowing kitchen/dining/family room has designer units with granite worksurfaces and select integrated appliances which flows to the fabulous conservatory in the guise of a family room, the perfect vantage point from which to admire the gardens. There is a separate, useful utility room and a guest cloakroom. Upstairs the light filled landing leads to the principal bathroom and three double bedrooms and one generous single, the master bedroom with fitted wardrobes and en suite. Outside the gardens are wonderful, a block paved driveway provides parking for four cars with access to a single garage, the grounds extend to either side of the house to the lovely landscaped rear gardens, with strategic planting creating privacy, a water feature and specialist lighting providing evening illumination compliment the garden. Rothwell has a wealth of amenities, fabulous Restaurants and ultra convenient access to the A14 and Market Harborough. A simply sensational home.