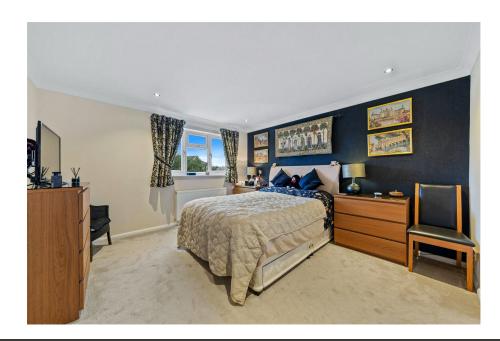

WC - 1.93m x 0.89m (6'4" x 2'11")

**Bedroom 1** - 3.86m x 3.71m (12'8" x 12'2")

Ensuite - 2.03m x 1.17m (6'8" x 3'10")

Bedroom 2 - 3.07m x 3m (10'1" x 9'10")

Bedroom 3 - 3.68m x 2.24m (12'1" x 7'4")

Bedroom 4 - 3.05m x 2.59m (10'0" x 8'6")