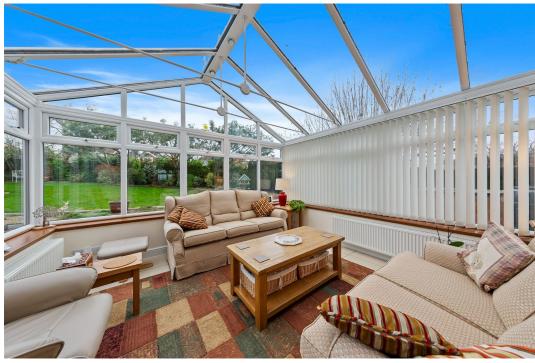

## "A Cut Above"

This exceptional, extended detached family home commands an impressive plot with sizable wrap around gardens, finished to an exacting standard both inside and out. The high specification interior combines space and versatility with UPVC double glazing, gas central heating, security alarm system, Oak interior doors and balustrade to stairway. The entrance hall leads to the living room enjoying the warmth of a woodburner, the stunning free flowing kitchen/dining/family room has designer units with granite worksurfaces and select integrated appliances which flows to the fabulous conservatory in the guise of a family room, the perfect vantage point from which to admire the gardens. There is a separate, useful utility room and a guest cloakroom. Upstairs the light filled landing leads to the principal bathroom and three double bedrooms and one generous single, the master bedroom with fitted wardrobes and en suite. Outside the gardens are wonderful, a block paved driveway provides parking for four cars with access to a single garage, the grounds extend to either side of the house to the lovely landscaped rear gardens, with strategic planting creating privacy, a water feature and specialist lighting providing evening illumination compliment the garden. Rothwell has a wealth of amenities, fabulous Restaurants and ultra convenient access to the A14 and Market Harborough. A simply sensational home.

**EPC RATING: PENDING COUNCIL TAX: E** 

**Living Room** - 4.9m x 3.66m (16'1" x 12'0")

**Kitchen / Dining / Family Room** - 8.71m x 2.69m (28'7" x 8'10")

Conservatory - 3.68m x 3.45m (12'1" x 11'4")

Utility Room - 2.84m x 1.42m (9'4" x 4'8")