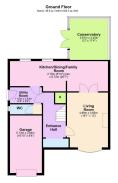

**EPC RATING: PENDING COUNCIL TAX: E** 

**Living Room** - 4.9m x 3.66m (16'1" x 12'0")

**Kitchen / Dining / Family Room** - 8.71m x 2.69m (28'7" x 8'10")

Conservatory - 3.68m x 3.45m (12'1" x 11'4")

Utility Room - 2.84m x 1.42m (9'4" x 4'8")

WC - 1.93m x 0.89m (6'4" x 2'11")

**Bedroom 1** - 3.86m x 3.71m (12'8" x 12'2")

Ensuite - 2.03m x 1.17m (6'8" x 3'10")

Bedroom 2 - 3.07m x 3m (10'1" x 9'10")

Bedroom 3 - 3.68m x 2.24m (12'1" x 7'4")

Bedroom 4 - 3.05m x 2.59m (10'0" x 8'6")

Bathroom - 2.51m x 1.65m (8'3" x 5'5")

**Garage** - 5.13m x 2.87m (16'10" x 9'5")

Four bedrooms

Two Bathrooms

Garage

• Driveway for Four Cars

Extended

· Kitchen/Family/Dining Room