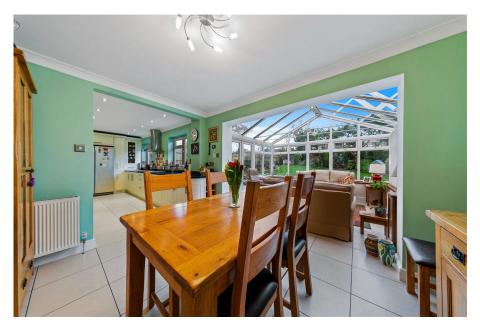

## "A Cut Above"

This exceptional, extended detached family home commands an impressive plot with sizable wrap around gardens, finished to an exacting standard both inside and out. The high specification interior combines space and versatility with UPVC double glazing, gas central heating, security alarm system, Oak interior doors and balustrade to stairway. The entrance hall leads to the living room enjoying the warmth of a woodburner, the stunning free flowing kitchen/dining/family room has designer units with granite worksurfaces and select integrated appliances which flows to the fabulous conservatory in the guise of a family room, the perfect vantage point from which to admire the gardens. There is a separate, useful utility room and a guest cloakroom. Upstairs the light filled landing leads to the principal bathroom and three double bedrooms and one generous single, the master bedroom with fitted wardrobes and en suite. Outside the gardens are wonderful, a block paved driveway provides parking for four cars with access to a single garage, the grounds extend to either side of the house to the lovely landscaped rear gardens, with strategic planting creating privacy, a water feature and specialist lighting providing evening illumination compliment the garden. Rothwell has a wealth of amenities, fabulous Restaurants and ultra convenient access to the A14 and Market Harborough. A simply sensational home.

**EPC RATING: PENDING COUNCIL TAX: E** 

**Living Room** - 4.9m x 3.66m (16'1" x 12'0")

**Kitchen / Dining / Family Room** - 8.71m x 2.69m (28'7" x 8'10")

Conservatory - 3.68m x 3.45m (12'1" x 11'4")

Utility Room - 2.84m x 1.42m (9'4" x 4'8")