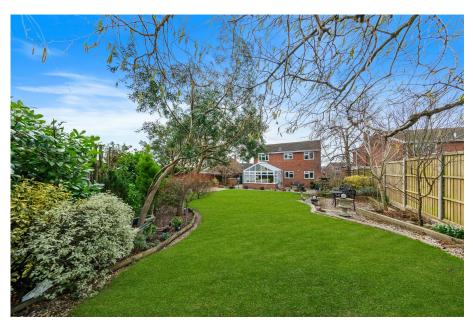

## "A Cut Above"

This exceptional, extended detached family home commands an impressive plot with sizable wrap around gardens, finished to an exacting standard both inside and out. The high specification interior combines space and versatility with UPVC double glazing, gas central heating, security alarm system, Oak interior doors and balustrade to stairway. The entrance hall leads to the living room enjoying the warmth of a woodburner, the stunning free flowing kitchen/dining/family room has designer units with granite worksurfaces and select integrated appliances which flows to the fabulous conservatory in the guise of a family room, the perfect vantage point from which to admire the gardens. There is a separate, useful utility room and a guest cloakroom. Upstairs the light filled landing leads to the principal bathroom and three double bedrooms and one generous single, the master bedroom with fitted wardrobes and en suite. Outside the gardens are wonderful, a block paved driveway provides parking for four cars with access to a single garage, the grounds extend to either side of the house to the lovely landscaped rear gardens, with strategic planting creating privacy, a water feature and specialist lighting providing evening illumination compliment the garden. Rothwell has a wealth of amenities, fabulous Restaurants and ultra convenient access to the A14 and Market Harborough. A simply sensational home.