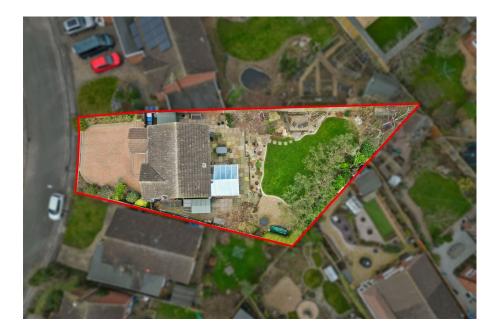

## "A Cut Above"

This exceptional, extended detached family home commands an impressive plot with sizable wrap around gardens, finished to an exacting standard both inside and out. The high specification interior combines space and versatility with UPVC double glazing, gas central heating, security alarm system, Oak interior doors and balustrade to stairway. The entrance hall leads to the living room enjoying the warmth of a woodburner, the stunning free flowing kitchen/dining/family room has designer units with granite worksurfaces and select integrated appliances which flows to the fabulous conservatory in the guise of a family room, the perfect vantage point from which to admire the gardens. There is a separate, useful utility room and a guest cloakroom. Upstairs the light filled landing leads to the principal bathroom and three double bedrooms and one generous single, the master bedroom with fitted wardrobes and en suite. Outside the gardens are wonderful, a block paved driveway provides parking for four cars with access to a single garage, the grounds extend to either side of the house to the lovely landscaped rear gardens, with strategic planting creating privacy, a water feature and specialist lighting providing evening illumination compliment the garden. Rothwell has a wealth of amenities, fabulous Restaurants and ultra convenient access to the A14 and Market Harborough. A simply sensational home.