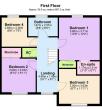

**EPC RATING: PENDING COUNCIL TAX: E** 

**Living Room** - 4.9m x 3.66m (16'1" x 12'0")

**Kitchen / Dining / Family Room** - 8.71m x 2.69m (28'7" x 8'10")

Conservatory - 3.68m x 3.45m (12'1" x 11'4")

Utility Room - 2.84m x 1.42m (9'4" x 4'8")

WC - 1.93m x 0.89m (6'4" x 2'11")

**Bedroom 1** - 3.86m x 3.71m (12'8" x 12'2")

Ensuite - 2.03m x 1.17m (6'8" x 3'10")

Bedroom 2 - 3.07m x 3m (10'1" x 9'10")

Bedroom 3 - 3.68m x 2.24m (12'1" x 7'4")

Bedroom 4 - 3.05m x 2.59m (10'0" x 8'6")

Bathroom - 2.51m x 1.65m (8'3" x 5'5")

**Garage** - 5.13m x 2.87m (16'10" x 9'5")

Four bedrooms

Two Bathrooms

Garage

• Driveway for Four Cars

Extended

· Kitchen/Family/Dining Room