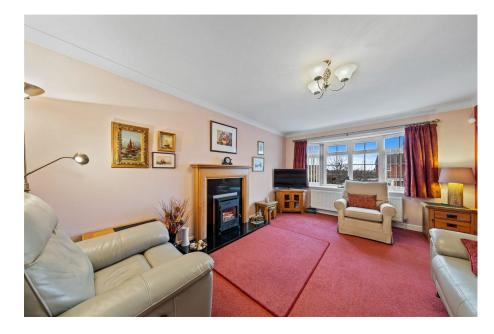

**EPC RATING: PENDING COUNCIL TAX: E** 

**Living Room** - 4.9m x 3.66m (16'1" x 12'0")

**Kitchen / Dining / Family Room** - 8.71m x 2.69m (28'7" x 8'10")

Conservatory - 3.68m x 3.45m (12'1" x 11'4")

Utility Room - 2.84m x 1.42m (9'4" x 4'8")