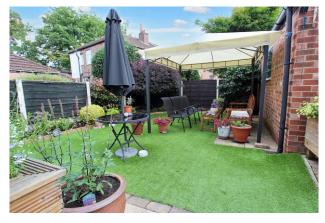

There is off road parking to the front for two cars and to the rear the rebuilt brick garage is used for storage and garden maintenance. The rear garden is particularly pleasant, well maintained and boasts artificial grass, a metal framed gazebo and several large wooden tubs for flowers/shrubs. There is a loft with a pull down ladder, reinforced floor with boarding and Velux windows allow natural light in. Thornhill Road is convenient for amenities catering for most of the everyday wants and needs together with schools for all ages. East Didsbury Metro link is a 0.9 mile walk away and the regions motorway network can be accessed at the bottom of Didsbury Road. Freehold. Council tax band D.