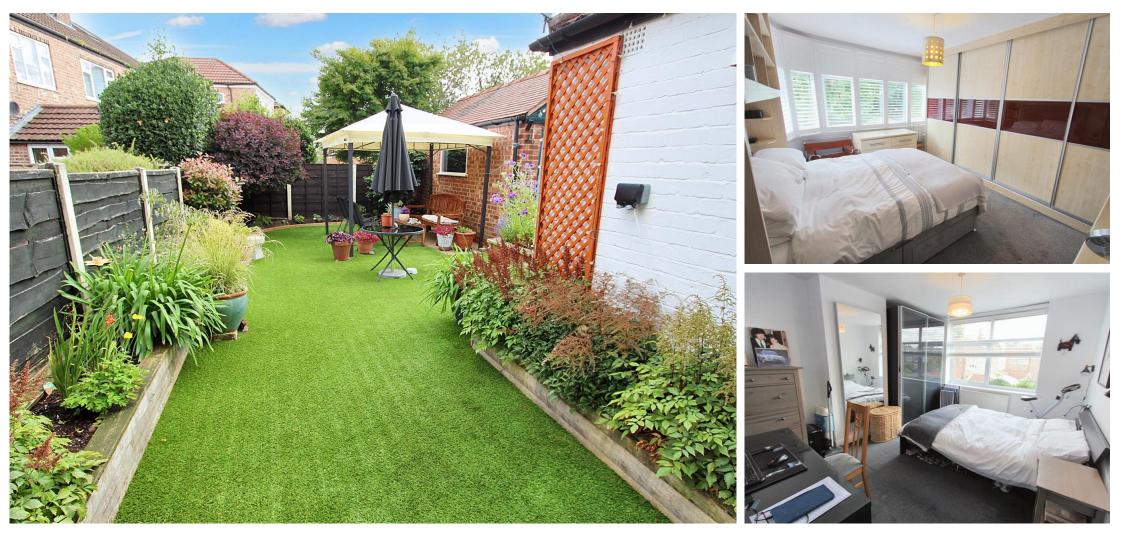

There is off road parking to the front for two cars and to the rear the rebuilt brick garage is used for storage and garden maintenance. The rear garden is particularly pleasant, well maintained and boasts artificial grass, a metal framed gazebo and several large wooden tubs for flowers/shrubs. There is a loft with a pull down ladder, reinforced floor with boarding and Velux windows allow natural light in. Thornhill Road is convenient for amenities catering for most of the everyday wants and needs together with schools for all ages. East Didsbury Metro link is a 0.9 mile walk away and the regions motorway network can be accessed at the bottom of Didsbury Road. Freehold. Council tax band D.