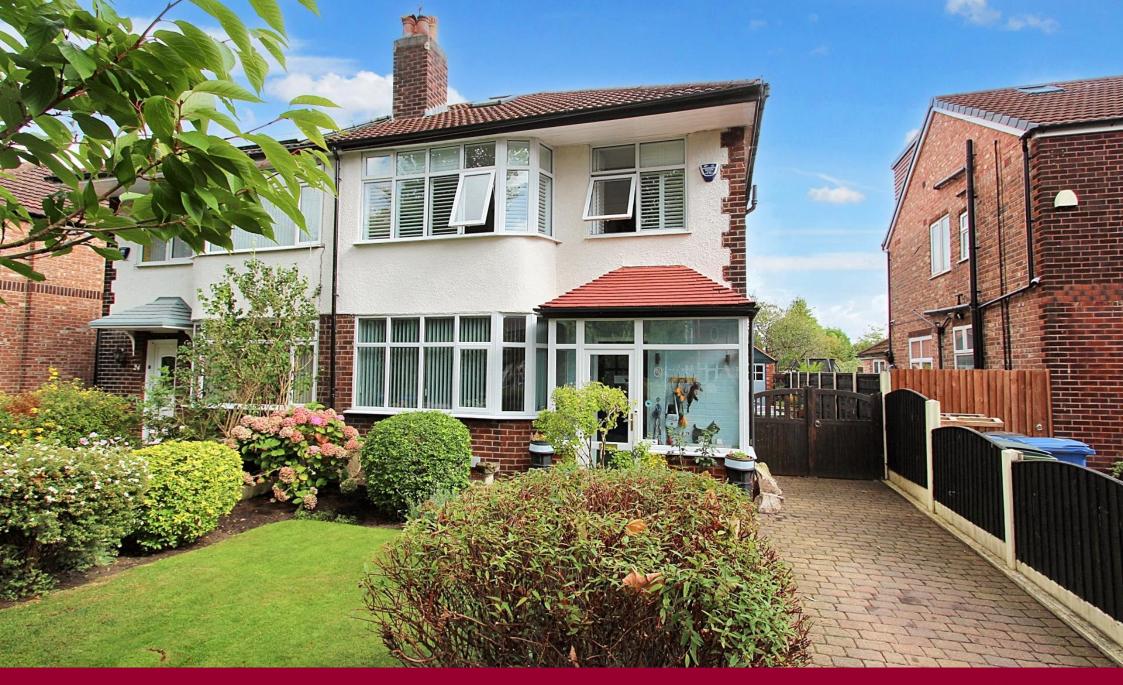

## Guide Price £550,000

A larger style three bedroom semi detached family home situated on one of the most sought after roads in The Heatons and occupying a slightly elevated position set back from the road. The accommodation has been consistently well maintained over the years by our vendor and in our opinion is sure to please even the most discerning of buyers. Bright and airy rooms include a hall with a wc off, two excellent reception rooms, a dining area and an extended kitchen with Velux roof windows. Stairs from the hall lead to the first floor where the three good size bedrooms and the beautifully fitted bathroom with a Laufen Pro suite and Grohe shower will be found.

There is off road parking to the front for two cars and to the rear the rebuilt brick garage is used for storage and garden maintenance. The rear garden is particularly pleasant, well maintained and boasts artificial grass, a metal framed gazebo and several large wooden tubs for flowers/shrubs. There is a loft with a pull down ladder, reinforced floor with boarding and Velux windows allow natural light in. Thornhill Road is convenient for amenities catering for most of the everyday wants and needs together with schools for all ages. East Didsbury Metro link is a 0.9 mile walk away and the regions motorway network can be accessed at the bottom of Didsbury Road. Freehold. Council tax band D.