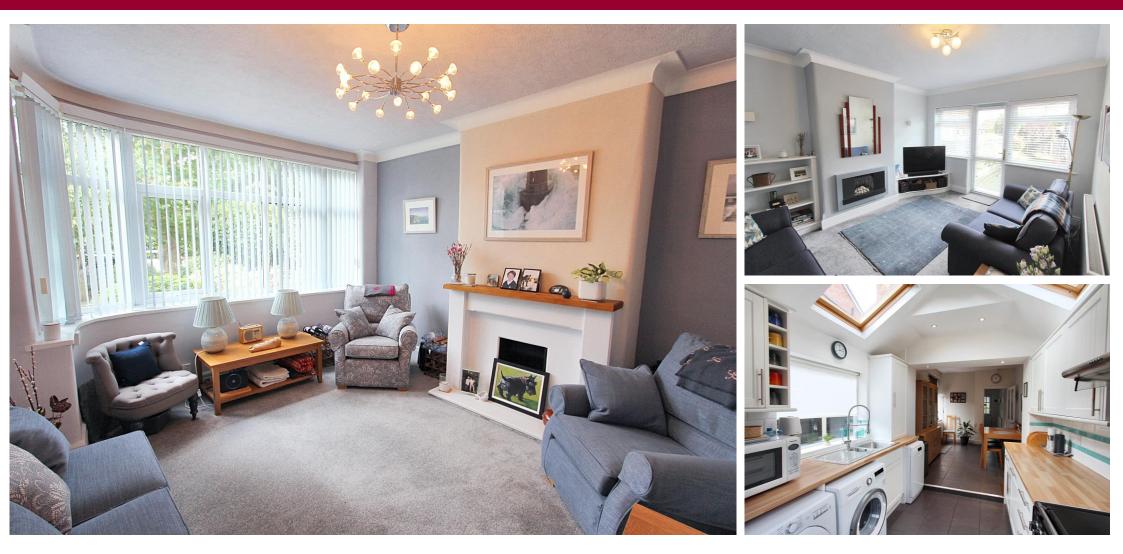

## Guide Price £550,000

A larger style three bedroom semi detached family home situated on one of the most sought after roads in The Heatons and occupying a slightly elevated position set back from the road. The accommodation has been consistently well maintained over the years by our vendor and in our opinion is sure to please even the most discerning of buyers. Bright and airy rooms include a hall with a wc off, two excellent reception rooms, a dining area and an extended kitchen with Velux roof windows. Stairs from the hall lead to the first floor where the three good size bedrooms and the beautifully fitted bathroom with a Laufen Pro suite and Grohe shower will be found.