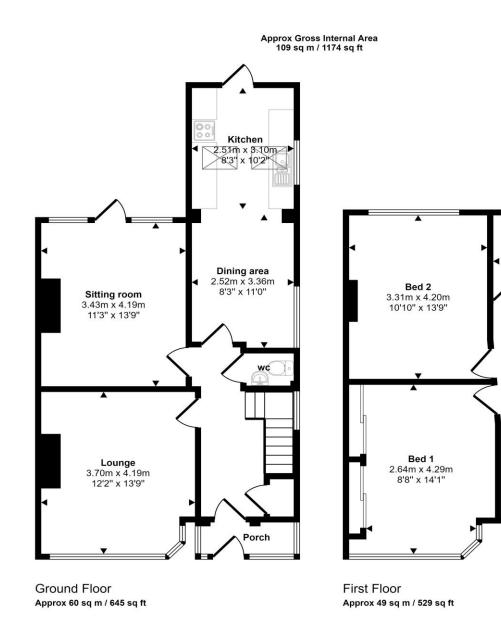

## Guide Price £550,000

A larger style three bedroom semi detached family home situated on one of the most sought after roads in The Heatons and occupying a slightly elevated position set back from the road. The accommodation has been consistently well maintained over the years by our vendor and in our opinion is sure to please even the most discerning of buyers. Bright and airy rooms include a hall with a wc off, two excellent reception rooms, a dining area and an extended kitchen with Velux roof windows. Stairs from the hall lead to the first floor where the three good size bedrooms and the beautifully fitted bathroom with a Laufen Pro suite and Grohe shower will be found.

**John**Mellor

www.john-mellor.co.uk

sales@john-mellor.co.uk

0161 442 4142

This floorplan is only for illustrative purposes and is not to scale. Measurements of rooms, doors, windows, and any items are approximate and no responsibility is taken for any error, omission or mis-statement. Icons of items such as bathroom suites are representations only and may not look like the real items. Made with Made Snappy 360.

Bed 3 2.57m x 2.18m 8'5" x 7'2"

> Bathroom 1.59m x 2.99m 5'3" x 9'10"