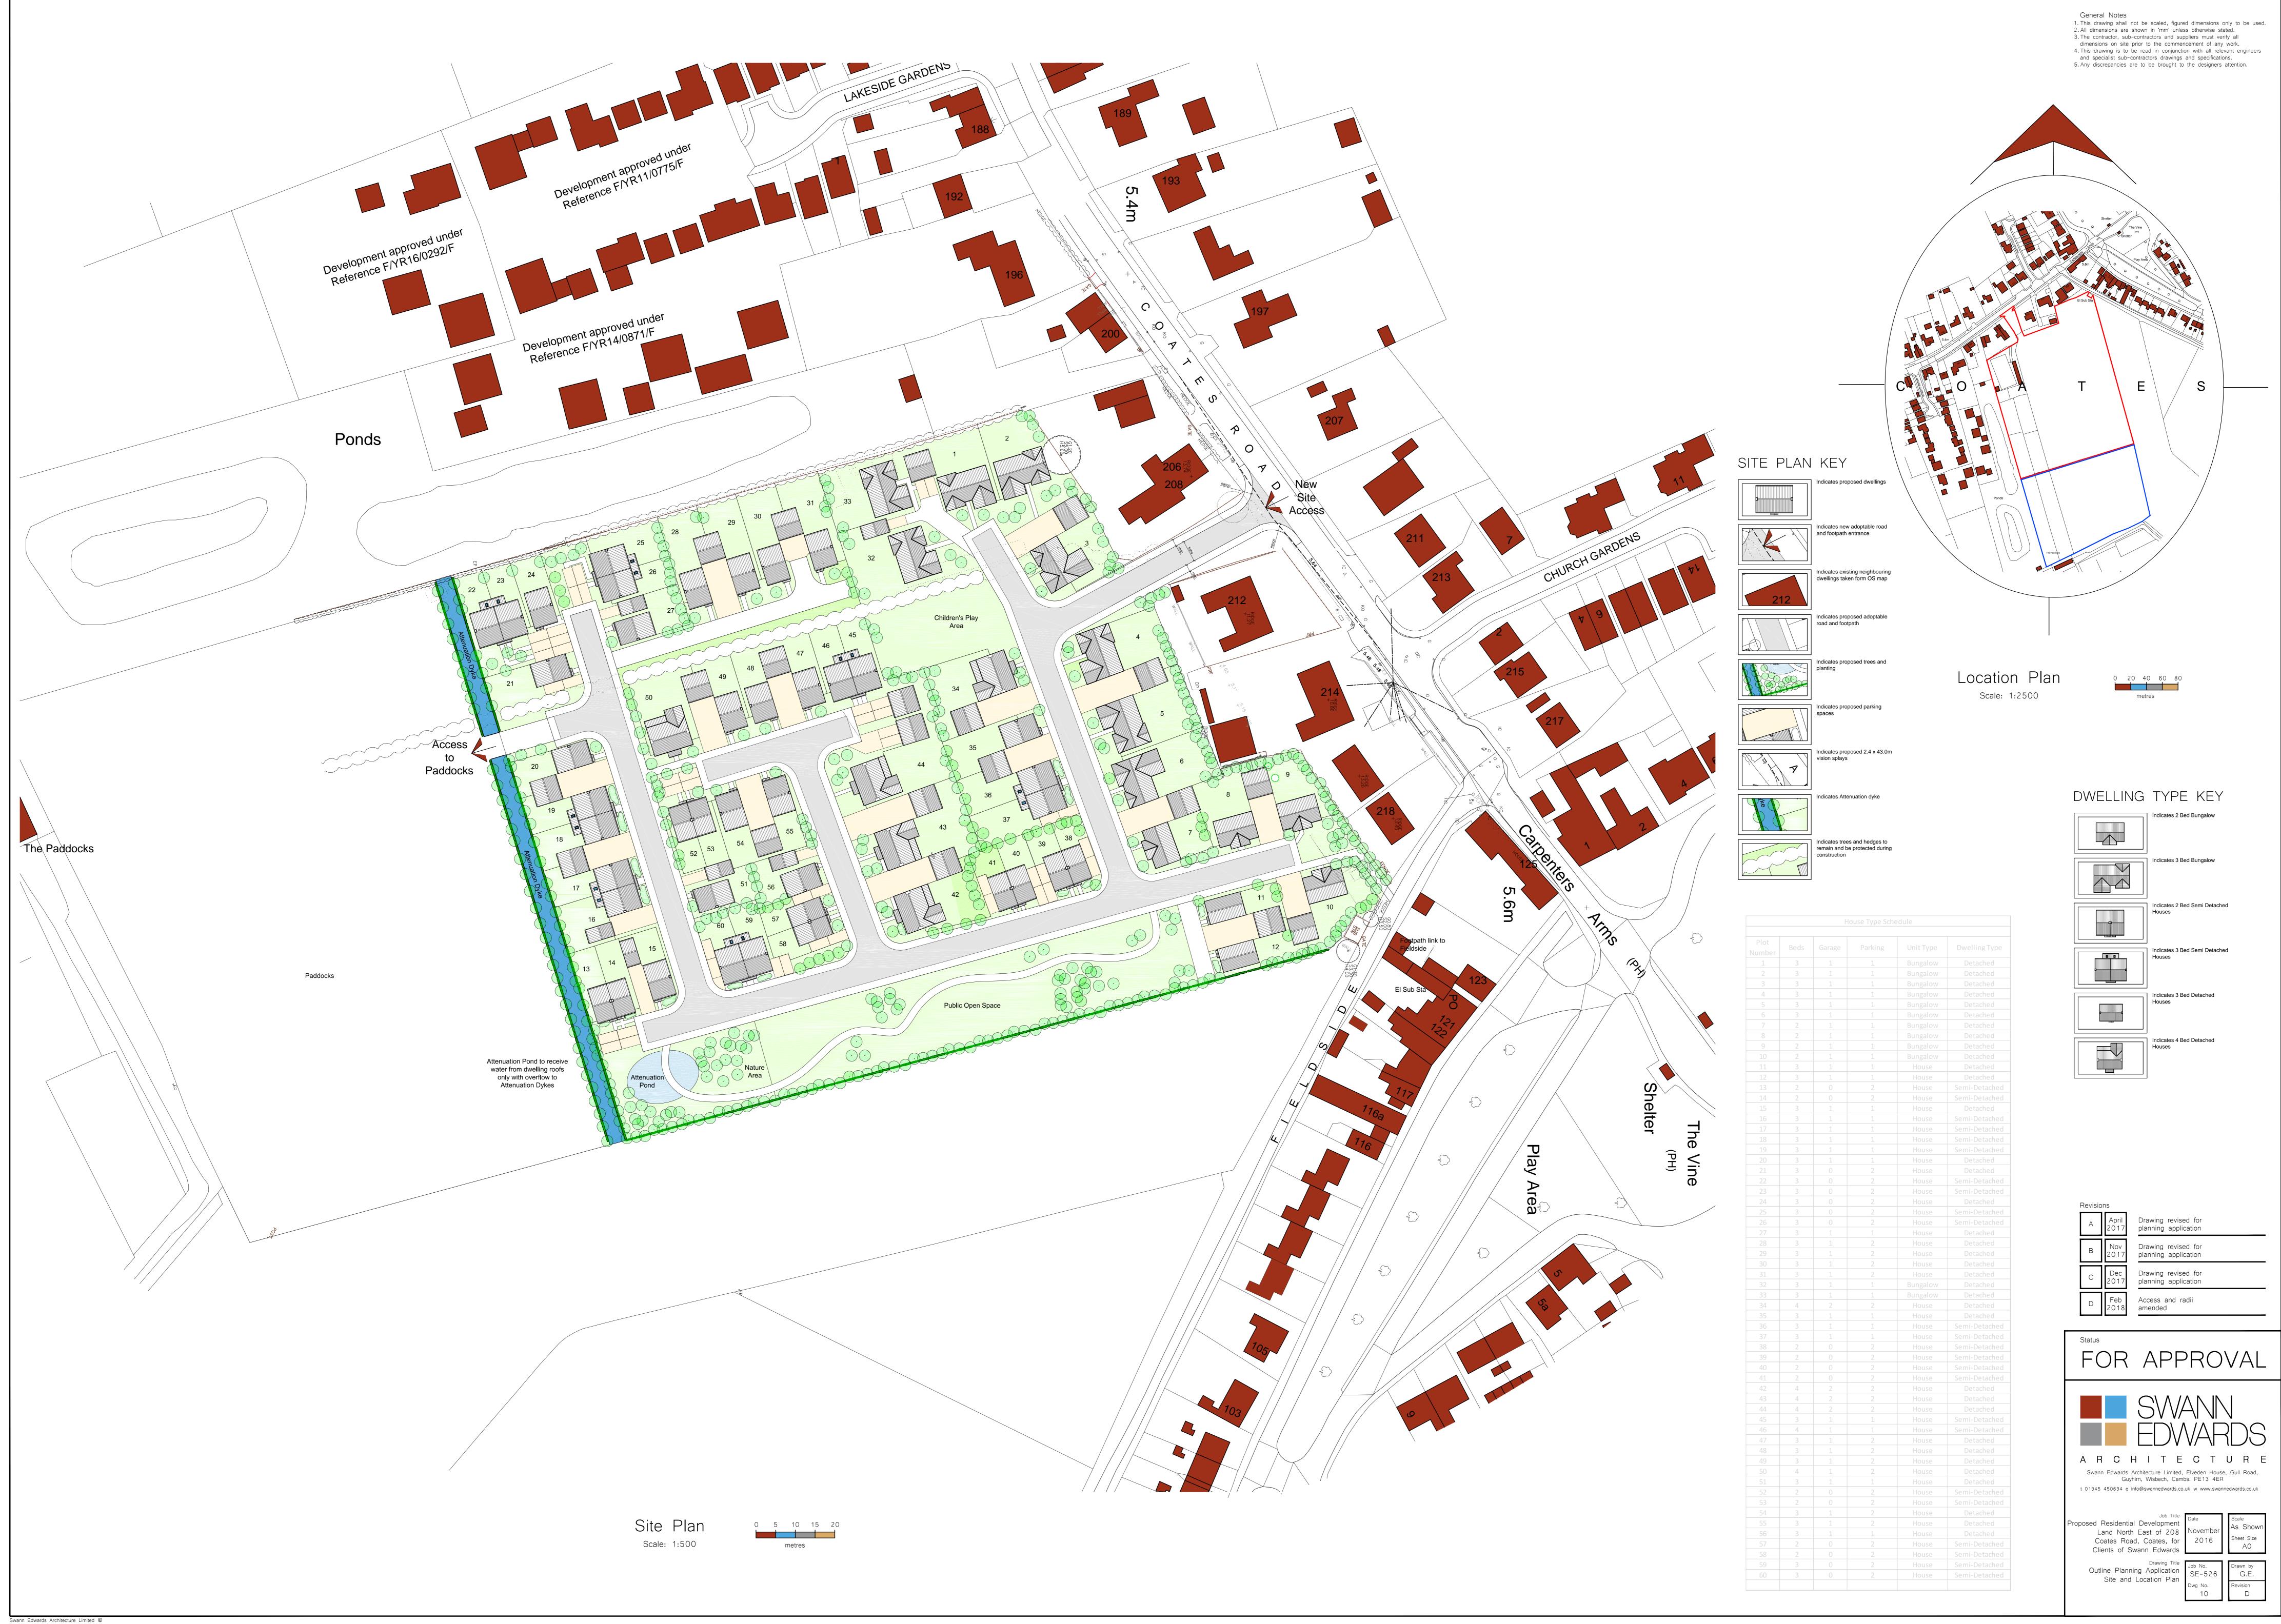

| House Type Sch | euule          |                      |  |  |
|----------------|----------------|----------------------|--|--|
|                |                |                      |  |  |
| Parking        | Unit Type      | Dwelling Type        |  |  |
| 1              | Bungalow       | Detached             |  |  |
| 1              | Bungalow       | Detached             |  |  |
| 1              | Bungalow       | Detached             |  |  |
| 1              | Bungalow       | Detached             |  |  |
| 1              | Bungalow       | Detached             |  |  |
| 1              | Bungalow       | Detached             |  |  |
| 1              | Bungalow       | Detached             |  |  |
| 1              | Bungalow       | Detached             |  |  |
| 1              | Bungalow       | Detached             |  |  |
| 1              | Bungalow       | Detached             |  |  |
| 1              | House          | Detached             |  |  |
| 1              | House          | Detached             |  |  |
| 2              | House          | Semi-Detached        |  |  |
| 2              | House          | Semi-Detached        |  |  |
| 1              | House          | Detached             |  |  |
| 1              | House          | Semi-Detached        |  |  |
| 1              | House          | Semi-Detached        |  |  |
| 1              | House          | Semi-Detached        |  |  |
| 1              | House          | Semi-Detached        |  |  |
| 1              | House          | Detached             |  |  |
| 2              | House          | Detached             |  |  |
| 2              | House          | Semi-Detached        |  |  |
| 2              | House          | Semi-Detached        |  |  |
| 2              | House          | Detached             |  |  |
| 2              | House          | Semi-Detached        |  |  |
| 2              | House          | Semi-Detached        |  |  |
| 1              | House          | Detached             |  |  |
| 2              | House          | Detached             |  |  |
| 2              | House<br>House | Detached<br>Detached |  |  |
| 2              | House          | Detached             |  |  |
| 1              | Bungalow       | Detached             |  |  |
| 1              | Bungalow       | Detached             |  |  |
| 2              | House          | Detached             |  |  |
| 1              | House          | Detached             |  |  |
| 1              | House          | Semi-Detached        |  |  |
| 1              | House          | Semi-Detached        |  |  |
| 2              | House          | Semi-Detached        |  |  |
| 2              | House          | Semi-Detached        |  |  |
| 2              | House          | Semi-Detached        |  |  |
| 2              | House          | Semi-Detached        |  |  |
| 2              | House          | Detached             |  |  |
| 2              | House          | Detached             |  |  |
| 2              | House          | Detached             |  |  |
| 1              | House          | Semi-Detached        |  |  |
| 1              | House          | Semi-Detached        |  |  |
| 2              | House          | Detached             |  |  |
| 2              | House          | Detached             |  |  |
| 2              | House          | Detached             |  |  |
| 2              | House          | Detached             |  |  |
| 1              | House          | Detached             |  |  |
| 2              | House          | Semi-Detached        |  |  |
| 2              | House          | Semi-Detached        |  |  |
| 2              | House          | Detached             |  |  |
| 2              | House          | Detached             |  |  |
| 1              | House          | Detached             |  |  |
| 2              | House          | Semi-Detached        |  |  |
| 2              | House          | Semi-Detached        |  |  |
| 2              | House          | Semi-Detached        |  |  |
| 2              | поизе          | Senn-Detached        |  |  |

| Revisio      | ns            |                                          |
|--------------|---------------|------------------------------------------|
| A            | April<br>2017 | Drawing revised for planning application |
| В            | Nov<br>2017   | Drawing revised for planning application |
| С            | Dec<br>2017   | Drawing revised for planning application |
| D            | Feb<br>2018   | Access and radii<br>amended              |
|              |               |                                          |
| Status<br>FC | DR            | APPROVAL                                 |
|              |               | SWANN<br>EDWARDS                         |

| Job Title<br>roposed Residential Development<br>Land North East of 208<br>Coates Road, Coates, for<br>Clients of Swann Edwards | <sup>Date</sup><br>November<br>2016 | Scale<br>As Shown<br>Sheet Size<br>AO |
|--------------------------------------------------------------------------------------------------------------------------------|-------------------------------------|---------------------------------------|
| Drawing Title<br>Outline Planning Application<br>Site and Location Plan                                                        | Job No.<br>SE-526                   | Drawn by<br>G.E.                      |
|                                                                                                                                | Dwg No.<br>10                       | Revision<br>D                         |